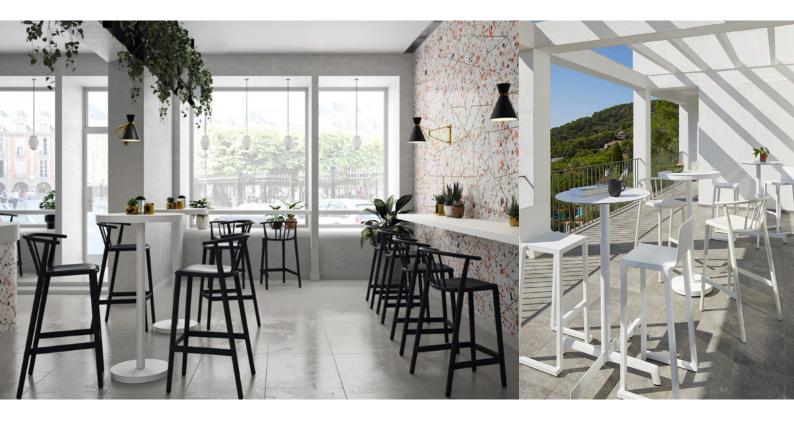

## **DESCRIPTION**

Woody high stool made of polypropylene and glass fiber that simulates classic wooden designs. The design of this chair allows it to be used both in contract, hospitality and home decoration. Vintage style with a retro touch.

# **WOODY STOOL**

Stool for indoor and outdoor use, injected with fiberglass and PP using gas assisted injection moulding technology. UV Protection.