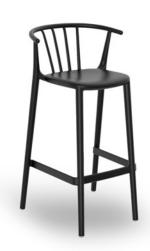

# **WOODY STOOL**

Designed by Josep Lluscà

## **DESCRIPTION**

Woody high stool made of polypropylene and glass fiber that simulates classic wooden designs. The design of this chair allows it to be used both in contract, hospitality and home decoration. Vintage style with a retro touch.

# **WOODY STOOL**

Stool for indoor and outdoor use, injected with fiberglass and PP using gas assisted injection moulding technology. UV Protection.