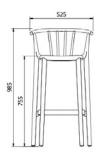

#### **DIMENSIONS**

W 52,5cm  $\times$  L 50cm  $\times$  H 98,5cm  $\times$  Hs 75,5cm W 20.67in  $\times$  L 19.69in  $\times$  H 38.78in  $\times$  Hs 29.73in

W width L lenght H height Hs seat height Ha arm height Ø diameter