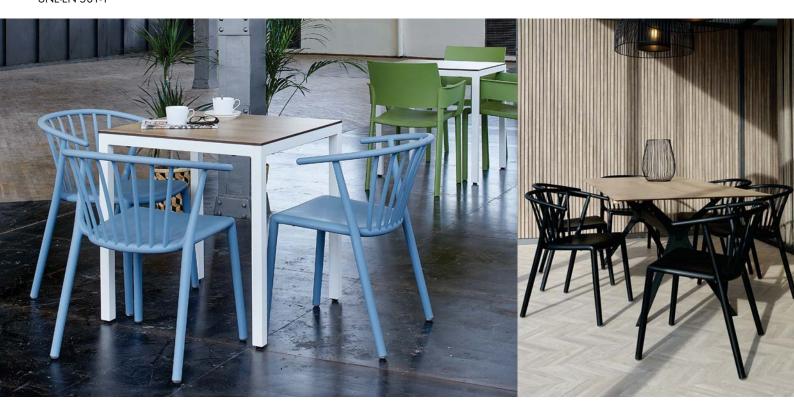

# **DESCRIPTION**

Armchair made of resin that simulates the vintage style with a retro touch. Stackable, lightweight and comfortable; Woody is perfect for contract, hospitality and home use.

# COLORS