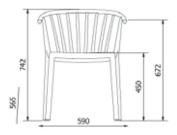

#### **DIMENSIONS**

W  $59 \text{cm} \times \text{L} 56,5 \text{cm} \times \text{H} 74,2 \text{cm} \times \text{Hs} 45 \text{cm} \times \text{Ha} 67,2 \text{cm}$ W 23.23in  $\times$  L 22.25in  $\times$  H 29.22in  $\times$  Hs 17.72in  $\times$  Ha 26.46in

W width Llenght H height Hs seat height Ha arm height Ø diameter