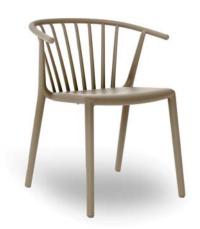

# **DESCRIPTION**

Armchair made of resin that simulates the vintage style with a retro touch. Stackable, lightweight and comfortable; Woody is perfect for contract, hospitality and home use.

# **WOODY CHAIR**

Armchair for indoor and outdoor use. Injected with fiberglass and PP. Stackable. UV protection. Net weight 4,1kg