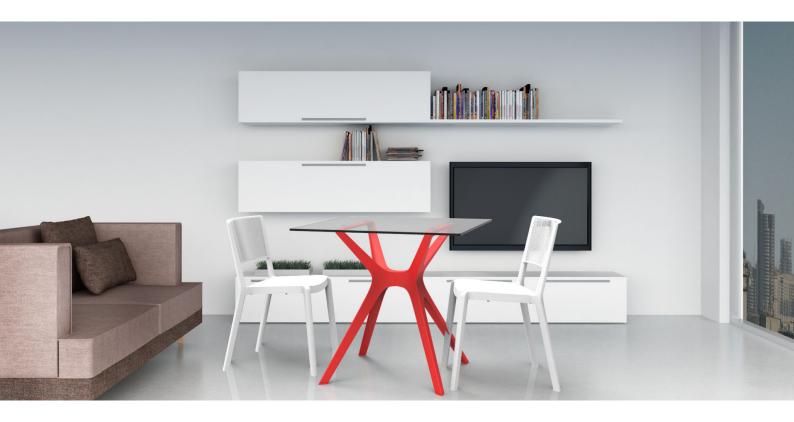

#### **DESCRIPTION**

Entertain your guests in style with the Vela S all-weather table. Featuring a modern design, this durable table features a square tabletop, soft lines and curves along with an eye-catching pedestal base. Ideal both for indoors and outdoors, and is available in several combinations.

## **VELA S TABLE**

Table for indoor and outdoor with central base composed by two bases injected in fiberglass with PP using gas assisted injection moulding technology, joined by an aluminiumbar. UV Protection. Table top in tempered glass.