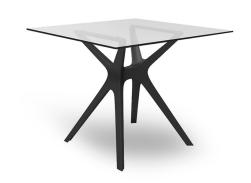

#### **DESCRIPTION**

Entertain your guests in style with the Vela S all-weather table. Featuring a modern design, this durable table features a square tabletop, soft lines and curves along with an eye-catching pedestal base. Ideal both for indoors and outdoors, and is available in several combinations.

## **VELA S TABLE**

Table for indoor and outdoor with central base composed by two bases injected in fiberglass with PP using gas assisted injection moulding technology, joined by an aluminiumbar. UV Protection. Table top in tempered glass.