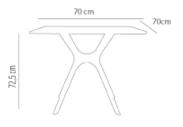

#### **DIMENSIONS**

W  $70cm \times L 70cm \times H 74cm$ W 27.56in  $\times$  L 27.56in  $\times$  H 29.14in

W width L lenght H height Hs seat height Ha arm height Ø diameter