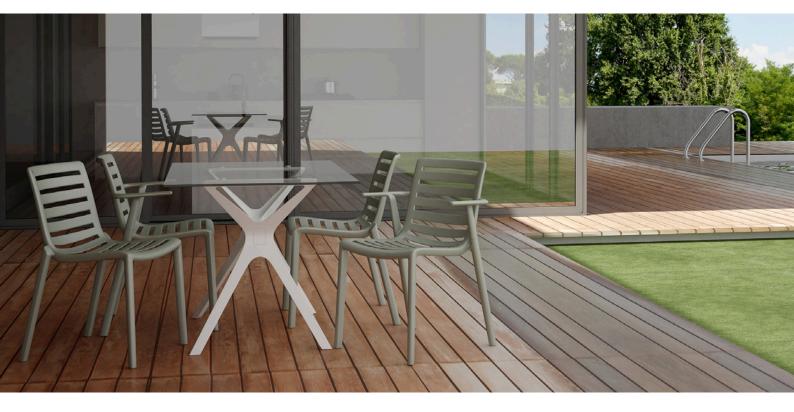

# DESCRIPTION

Entertain your guests in style with the Vela M all-weather table. Featuring a modern design, this durable table features a square tabletop, soft lines and curves along with an eye-catching pedestal base. Ideal both for indoors and outdoors, and is available in several combinations.