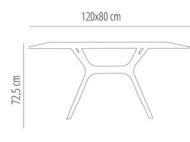

### DIMENSIONS

W 80cm  $\times$  L 120cm  $\times$  H 74cm W 31.5in × L 47.25in × H 29.14in

W width L lenght H height Hs seat height Ha arm height Ø diameter)