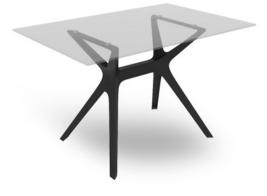

# DESCRIPTION

Entertain your guests in style with the Vela M all-weather table. Featuring a modern design, this durable table features a square tabletop, soft lines and curves along with an eye-catching pedestal base. Ideal both for indoors and outdoors, and is available in several combinations.

## **VELA M TABLE**

Table for indoor and outdoor with central base composed by two bases injected in fiberglass with PP using gas assisted injection moulding technology, joined by an aluminiumbar. UV Protection. Table top in tempered glass.