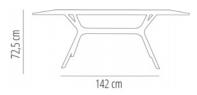

#### **DIMENSIONS**

W 90cm  $\times$  L 180cm  $\times$  H 74cm W  $35.44in \times L70.87in \times H29.14in$ 

W width L lenght H height Hs seat height Ha arm height Ø diameter

**CHARACTERISTICS** 

Weight: 51 Kg.