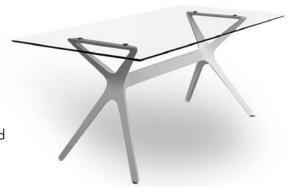

## **DESCRIPTION**

Entertain your guests in style with the Vela L all-weather table. Featuring a modern design, this durable table features a square tabletop, soft lines and curves along with an eye-catching pedestal base. Ideal both for indoors and outdoors, and is available in several combinations.

# **VELA L TABLE**

Table for indoor and outdoor with central base composed by two bases injected in fiberglass with PP using gas assisted injection moulding technology, joined by an aluminiumbar. UV Protection. Table top in tempered glass.