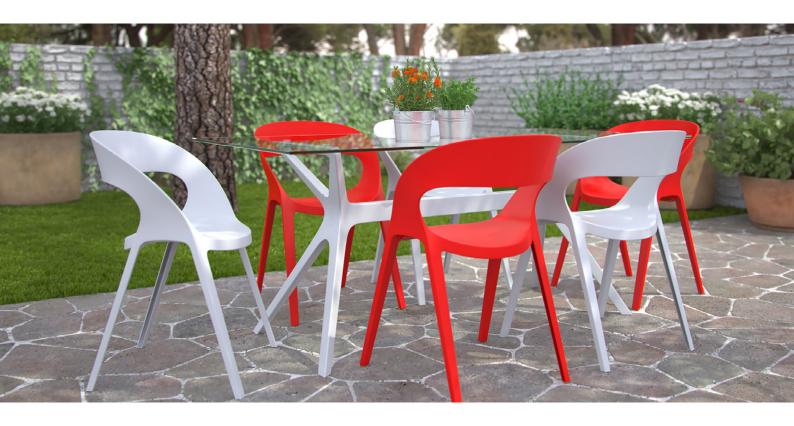

## **DESCRIPTION**

Entertain your guests in style with the Vela L all-weather table. Featuring a modern design, this durable table features a square tabletop, soft lines and curves along with an eye-catching pedestal base. Ideal both for indoors and outdoors, and is available in several combinations.

# **VELA L TABLE**

Table for indoor and outdoor with central base composed by two bases injected in fiberglass with PP using gas assisted injection moulding technology, joined by an aluminiumbar. UV Protection. Table top in tempered glass.