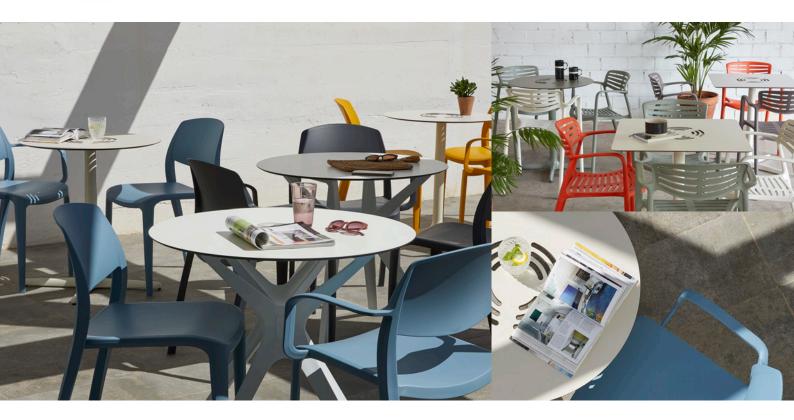

## DESCRIPTION

The variety of colors, its light weight and formal beauty, make the Toledo Aire table a piece of timeless furniture that can live in different architectural spaces.