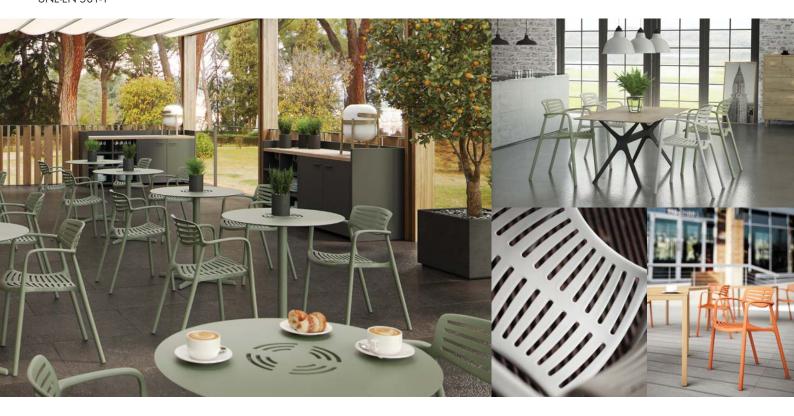

### **TOLEDO AIRE CHAIR**

Designed by Jorge Pensi

#### **DESCRIPTION**

Toledo Aire's shapes flow by connecting seat, arms and back in great harmony. The variety of colors, its light weight and its strong formal attributes makes it a timeless piece that can coexist in different architectural spaces.

#### **TOLDEO AIRE CHAIR**

Armchair for indoor and outdoor use. Produced as a single piece of injected polypropylene with fiberglass using gas assisted injection moulding technology. Stackable. Net weight 3,85 kg