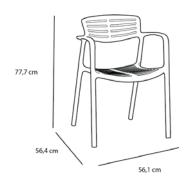

#### **DIMENSIONS**

W  $55cm \times L$   $58.5cm \times H$   $77.7cm \times Hs$   $44.5cm \times Ha$  68.4cmW  $21.66in \times L$   $23.04in \times H$   $30.6in \times Hs$   $17.52in \times Ha$  26.93in

W width Llenght H height Hs seat height Ha arm height Ø diameter