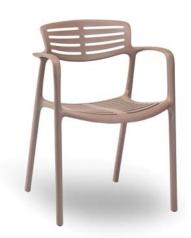

### **TOLEDO AIRE CHAIR**

Designed by Jorge Pensi

#### **DESCRIPTION**

Toledo Aire's shapes flow by connecting seat, arms and back in great harmony. The variety of colors, its light weight and its strong formal attributes makes it a timeless piece that can coexist in different architectural spaces.

#### **TOLDEO AIRE CHAIR**

Armchair for indoor and outdoor use. Produced as a single piece of injected polypropylene with fiberglass using gas assisted injection moulding technology. Stackable. Net weight 3,85 kg