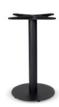

### **TAPIES**

Table for indoor use with painted cast iron pedestal base table. **Available in different models/sizes.** 

Tapies Foot **XI Ø66** Ø 66cm x H 74,5cm

Tapies Foot **Ø40** Ø 40cm × H 71cm

Tapies Foot **40×40** W 40cm × L 40cm × H 71cm

Tapies Foot **Double**W 40cm × L 70cm × H 71cm

Tapies Foot High **Double**W 40cm × L 70cm × H 110cm

Tapies Foot High 110 Ø40

W  $40cm \times L 40cm \times H 110cm$ 