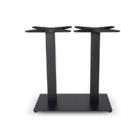

Tapies Foot **Double**W 40cm × L 70cm × H 71cm

Tapies Foot High **Double**W 40cm × L 70cm × H 110cm

Tapies Foot High 110 Ø40

W  $40cm \times L 40cm \times H 110cm$ 