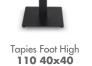

Tapies Foot **Double**W 40cm × L 70cm × H 71cm

Tapies Foot High **Double**W 40cm × L 70cm × H 110cm

Tapies Foot High 110 Ø40

W  $40cm \times L 40cm \times H 110cm$ 