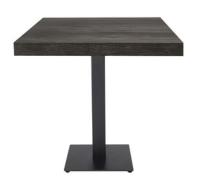

### **TAPIES**

Table for indoor use with painted cast iron pedestal base table. **Available in different models/sizes.** 

Tapies Foot **XI Ø66** Ø 66cm x H 74,5cm

Tapies Foot **Ø40** Ø 40cm × H 71cm

Tapies Foot **40×40** W 40cm × L 40cm × H 71cm