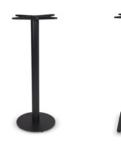

### **TAPIES**

Table for indoor use with painted cast iron pedestal base table. **Available in different models/sizes.** 

Tapies Foot **XI Ø66** Ø 66cm x H 74,5cm

Tapies Foot **Ø40** Ø 40cm × H 71cm

Tapies Foot **40×40** W 40cm × L 40cm × H 71cm