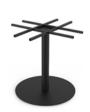

### **TAPIES**

Table for indoor use with painted cast iron pedestal base table. **Available in different models/sizes.** 

Tapies Foot **XI Ø66** Ø 66cm x H 74,5cm

Tapies Foot **Ø40** Ø 40cm × H 71cm

Tapies Foot **40×40** W 40cm × L 40cm × H 71cm

Tapies Foot **Double**W 40cm × L 70cm × H 71cm

Tapies Foot High **Double**W 40cm × L 70cm × H 110cm

Tapies Foot High 110 Ø40

W  $40cm \times L 40cm \times H 110cm$ 