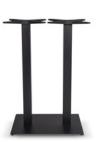

Tapies Foot **Double**W 40cm × L 70cm × H 71cm

Tapies Foot High **Double**W 40cm × L 70cm × H 110cm

Tapies Foot High 110 Ø40

W  $40cm \times L 40cm \times H 110cm$ 