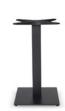

### **TAPIES**

Table for indoor use with painted cast iron pedestal base table. **Available in different models/sizes.** 

Tapies Foot **XI Ø66** Ø 66cm x H 74,5cm

Tapies Foot **Ø40** Ø 40cm × H 71cm

Tapies Foot **40×40** W 40cm × L 40cm × H 71cm

Tapies Foot **Double**W 40cm × L 70cm × H 71cm

Tapies Foot High **Double**W 40cm × L 70cm × H 110cm

Tapies Foot High 110 Ø40

W  $40cm \times L 40cm \times H 110cm$ 