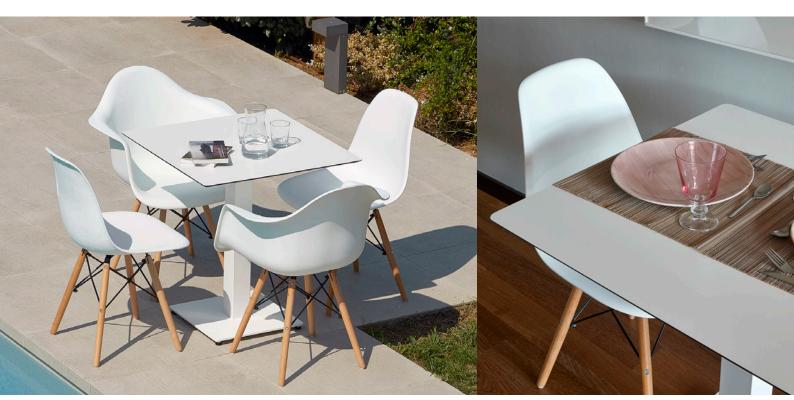

#### **DESCRIPTION**

Modern & durable; Tapies collection has an extensive range of indoor table pedestals bases made of cast iron to choose from according to your needs.

### **TAPIES**

Table for indoor use with painted cast iron pedestal base table. **Available in different models/sizes.** 

Tapies Foot **XI Ø66** Ø 66cm x H 74,5cm

Tapies Foot **Ø40** Ø 40cm × H 71cm

Tapies Foot **40×40** W 40cm × L 40cm × H 71cm