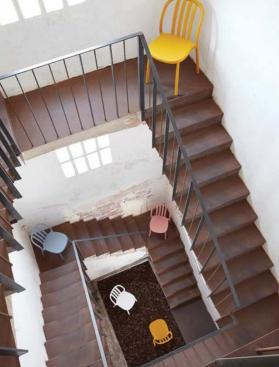

# **SUE CHAIR**

Designed by Joan Gaspar

#### **DESCRIPTION**

Sue is a chair that brings a touch of elegance and personalization to your space. Discover the range of colors to choose from and enjoy its energy!