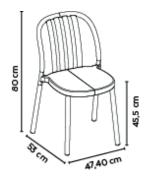

#### **DIMENSIONS**

W 47,4cm × L 53cm × H 80cm × Hs 45,5cm W 18.67in × L 20.87in × H 31.5in × Hs 17.92in

W width Llenght H height Hs seat height Ha arm height Ø diameter