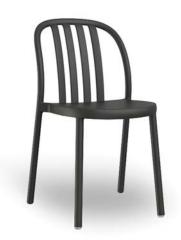

#### **DESCRIPTION**

Sue is a chair that brings a touch of elegance and personalization to your space. Discover the range of colors to choose from and enjoy its energy!

#### **SUE CHAIR**

Chair for indoor and outdoor use. Injected in polypropylene and fiberglass. Stackable. UV protection. Net weight 3,77 kg