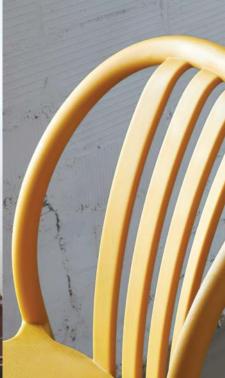

# **SUE CHAIR**

Designed by Joan Gaspar

#### **SUE CHAIR**

Chair for indoor and outdoor use. Injected in polypropylene and fiberglass. Stackable. UV protection. Net weight 3,77 kg