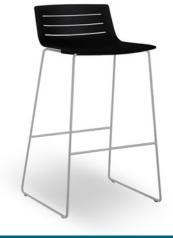

### SKIN STOOL

Sled-base stool for indoor use. Seat injected with fiberglass and PP. Structure made of steel with chrome or white finishing. Net weight 7,45 kg