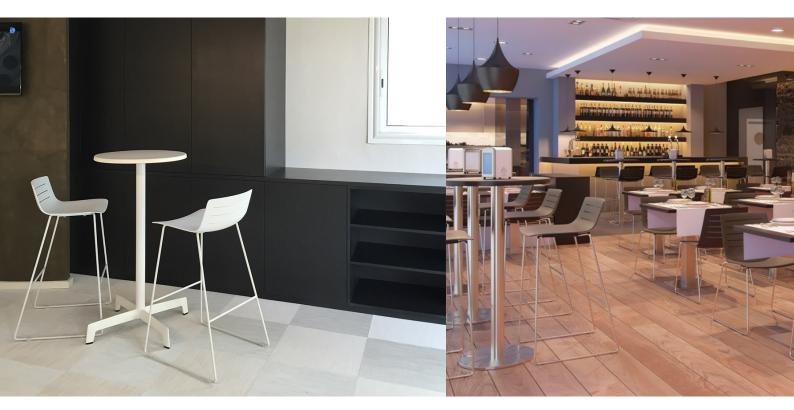

# DESCRIPTION

Designed to provide maximum comfort, the SKIN collection has a wide variety of frames and upholstery to better adapt the design to the setting. Our range of chairs, benches and stools enables this design to fit into any setting in your office.