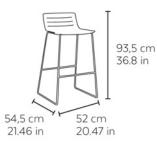

#### DIMENSIONS

W 52cm  $\times$  L 54,5cm  $\times$  H 94,5cm  $\times$  Hs 73cm W 20.48in × L 21.46in × H 37.21in × Hs 28.75in

W width L lenght H height Hs seat height Ha arm height Ø diameter)