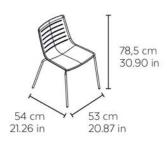

#### DIMENSIONS

W 51,7cm × L 54,4cm × H 77,7cm × Hs 43cm W 20.36in × L 21.42in × H 30.6in × Hs 16.93in

W width Llenght H height Hs seat height Ha arm height Ø diameter)