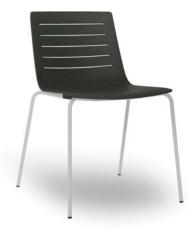

## SKIN CHAIR

Four legs chair for indoor use. Seat injected with fiberglass and PP. Structure made of steel with white or black finishing. Stackable. Optional: phenolic side table. Net weight 4,91 kg