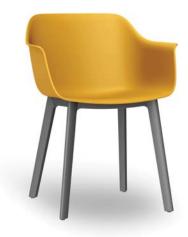

# SHAPE CHAIR

Designed by Josep Lluscà

#### SHAPE CHAIR

Armchair for indoor use. Seat and structure injected in polypropylene and fiberglass.Clipping system that allows to combine the structure with the seat of Shape models. Netweight 6,18 kg