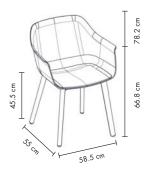

#### DIMENSIONS

W 58.5cm × L 55cm × H 78.2m × Hs 45.5cm × Ha 66,8cm W 23.04in × L 21.66in × H 30.79in × Hs 17.92in × Hg 26.3in

W width Llenght H height Hs seat height Ha arm height Ø diameter