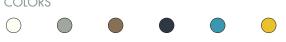

# SHAPE DATA SHEET

# Resol

# SHAPE CHAIR

Designed by Josep Lluscà

## DESCRIPTION

The possibility of combining different legs and shells provides a high versatility and a wide range of combinations intended for different uses





## CERTIFICATIONS UNE-EN 581-1, UNE-EN 16139

#### SHAPE CHAIR

Armchair for indoor use. Seat and structure injected in polypropylene and fiberglass.Clipping system that allows to combine the structure with the seat of Shape models. Netweight 6,18 kg

#### DIMENSIONS

W 58.5cm × L 55cm × H 78.2m × Hs 45.5cm × Ha 66,8cm W 23.04in × L 21.66in × H 30.79in × Hs 17.92in × Hg 26.3in

W width Llenght H height Hs seat height Ha arm height Ø diameter

### COLORS



#### **CHARACTERISTICS**

Weight: 6,18 Kg.



SUSTAINABLE PRODUCTION - ENVIRONMENTAL COMMITMENT











(E