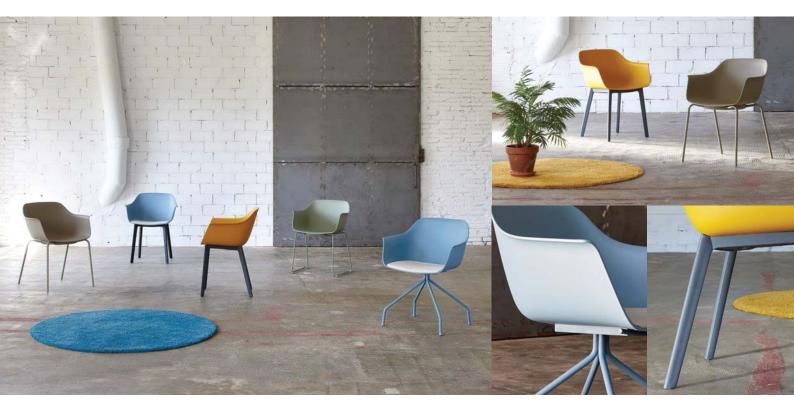

## DESCRIPTION

The possibility of combining different legs and shells provides a high versatility and a wide range of combinations intended for different uses

#### SHAPE CHAIR

Armchair for indoor use. Seat and structure injected in polypropylene and fiberglass.Clipping system that allows to combine the structure with the seat of Shape models. Netweight 6,18 kg