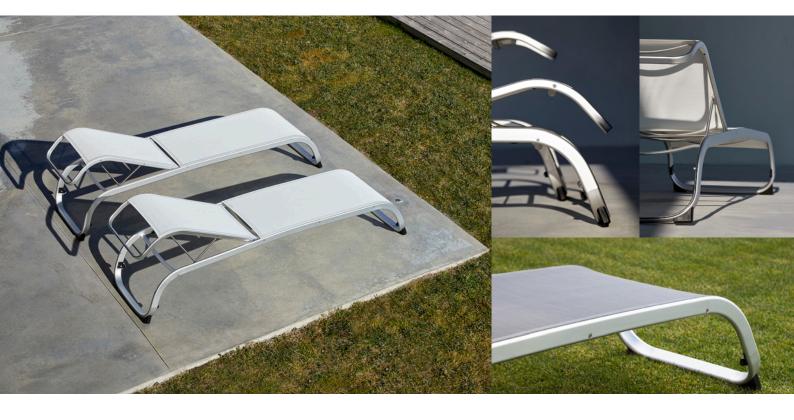

## **DESCRIPTION**

Salvora is a sunlounger with an island outline. A simple compact, comfortable, strong and desirable line with imcomparable elegance

## SALVORA LOUNGER

Deck chair. Exclusive anodized aluminum profiles. Aluminum joints. stacking blocksand non-slip. Stainless steel screws. Textilene Batyline flame retardant.