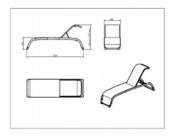

#### **DIMENSIONS**

W 221,4cm  $\times$  L 63.2cm  $\times$  H 41cm W 87.17in  $\times$  L 24.89in  $\times$  H 16.15in

W width L lenght H height Hs seat height Ha arm height Ø diameter