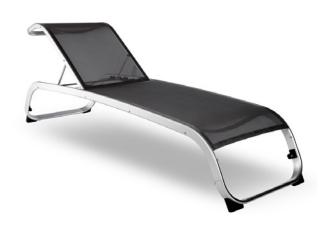

## **DESCRIPTION**

Salvora is a sunlounger with an island outline. A simple compact, comfortable, strong and desirable line with imcomparable elegance

## SALVORA LOUNGER

Deck chair. Exclusive anodized aluminum profiles. Aluminum joints. stacking blocksand non-slip. Stainless steel screws. Textilene Batyline flame retardant.