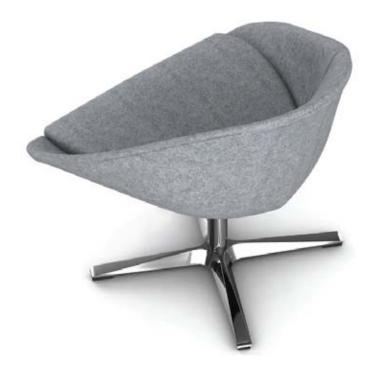

# Configurations

## Castors





Talk base



Team base

## Studs



Crown base



Talk base



Team base



Silla base

### Tube Leg \*Coming Soon



4 legged base



# **Technical Specification**



Castors





695mm

Studs



# 695mm 512mm 745 (silla base+gaslift) stroke 130mm

Estimated seat height using varied bases

### Castor

- Talk base 405mm
- Crown base 430mm
- Team base 416mm

### Stud

- Talk base 408mm
- Crown base 400mm
- Team base 426mm

### Tube leg





#### Admit Mobel Sdn Bhd Lot 5178 Balakong Jaya Light Industri 43300 Seri Kembangan, Selangor, Malaysia. Tel: +603 8962 3233 Fax: +603 8962 6322



WARRANTY

F

All pictures are for illustration purposes. Colours, product dimension, specification as well as designs are subject to change without prior notice. Colours shown here may differ from the actual product.

SABLE-202103-03