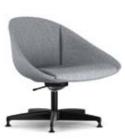

# Configurations

## Studs

Crown base

Talk base

Team base

Silla base

### Stud

- Talk base 408mm
- Crown base 400mm
- Team base 426mm