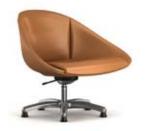

# Configurations

## Castors

Talk base

Team base

### Castor

- Talk base 405mm
- Crown base 430mm
- Team base 416mm