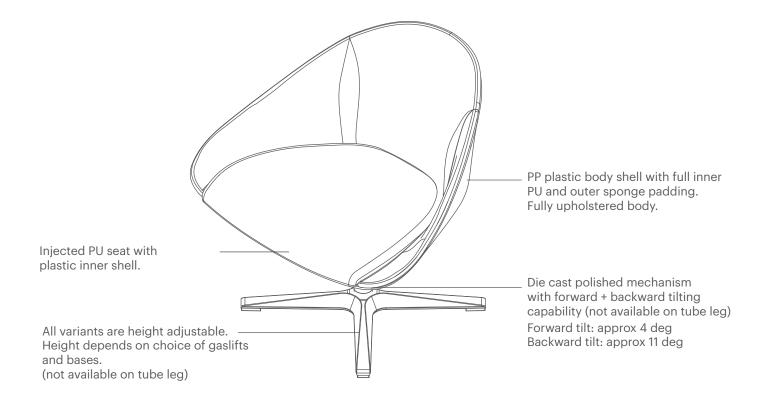

# **Technical Specification**

Castors

695mm

Studs

# 695mm 512mm 745 (silla base+gaslift) stroke 130mm

Estimated seat height using varied bases

### Castor

- Talk base 405mm
- Crown base 430mm
- Team base 416mm

### Stud

- Talk base 408mm
- Crown base 400mm
- Team base 426mm

### Tube leg