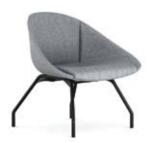

# Configurations

## Castors





Talk base



Team base

## Studs



Crown base



Talk base



Team base



Silla base

### Tube Leg \*Coming Soon



4 legged base



# **Technical Specification**



Castors





695mm

Studs



# 695mm 512mm 745 (silla base+gaslift) stroke 130mm

Estimated seat height using varied bases

### Castor

- Talk base 405mm
- Crown base 430mm
- Team base 416mm

### Stud

- Talk base 408mm
- Crown base 400mm
- Team base 426mm

### Tube leg





#### Admit Mobel Sdn Bhd Lot 5178 Balakong Jaya Light Industri 43300 Seri Kembangan, Selangor, Malaysia. Tel: +603 8962 3233 Fax: +603 8962 6322



WARRANTY

F

All pictures are for illustration purposes. Colours, product dimension, specification as well as designs are subject to change without prior notice. Colours shown here may differ from the actual product.

SABLE-202103-03