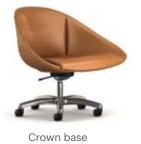

## Studs

Crown base

Talk base

Team base

Silla base

### Castor

- Talk base 405mm
- Crown base 430mm
- Team base 416mm

### Stud

- Talk base 408mm
- Crown base 400mm
- Team base 426mm