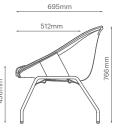

# 695mm 512mm 745 (silla base+gaslift) stroke 130mm

Estimated seat height using varied bases

### Stud

- Talk base 408mm
- Crown base 400mm
- Team base 426mm