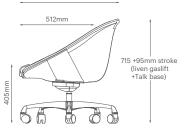

# 695mm 512mm 745 (silla base+gaslift) stroke 130mm

Estimated seat height using varied bases

### Castor

- Talk base 405mm
- Crown base 430mm
- Team base 416mm