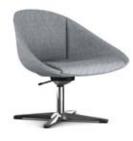

# Configurations

## Studs

Crown base

Talk base

Team base

Silla base

### Stud

- Talk base 408mm
- Crown base 400mm
- Team base 426mm