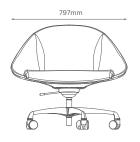

# **Technical Specification**

Castors

695mm

Studs

# 695mm 512mm 745 (silla base+gaslift) stroke 130mm

Estimated seat height using varied bases