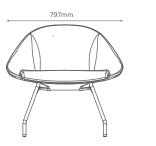

# Configurations

## Castors





Talk base



Team base

## Studs



Crown base



Talk base



Team base



Silla base

### Tube Leg \*Coming Soon



4 legged base



# **Technical Specification**



Castors





695mm

Studs



# 695mm 512mm 745 (silla base+gaslift) stroke 130mm

Estimated seat height using varied bases

### Castor

- Talk base 405mm
- Crown base 430mm
- Team base 416mm

### Stud

- Talk base 408mm
- Crown base 400mm
- Team base 426mm

### Tube leg





#### Admit Mobel Sdn Bhd Lot 5178 Balakong Jaya Light Industri 43300 Seri Kembangan, Selangor, Malaysia. Tel: +603 8962 3233 Fax: +603 8962 6322



WARRANTY

F

All pictures are for illustration purposes. Colours, product dimension, specification as well as designs are subject to change without prior notice. Colours shown here may differ from the actual product.

SABLE-202103-03