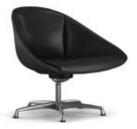

# Configurations

## Castors

Talk base

Team base

### Castor

- Talk base 405mm
- Crown base 430mm
- Team base 416mm