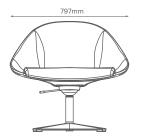

# Configurations

## Castors





Talk base



Team base

## Studs



Crown base



Talk base



Team base



Silla base

### Tube Leg \*Coming Soon



4 legged base



# **Technical Specification**



Castors





695mm

Studs



# 695mm 512mm 745 (silla base+gaslift) stroke 130mm

Estimated seat height using varied bases

### Castor

- Talk base 405mm
- Crown base 430mm
- Team base 416mm

### Stud

- Talk base 408mm
- Crown base 400mm
- Team base 426mm

### Tube leg





#### Admit Mobel Sdn Bhd Lot 5178 Balakong Jaya Light Industri 43300 Seri Kembangan, Selangor, Malaysia. Tel: +603 8962 3233 Fax: +603 8962 6322



WARRANTY

F

All pictures are for illustration purposes. Colours, product dimension, specification as well as designs are subject to change without prior notice. Colours shown here may differ from the actual product.

SABLE-202103-03