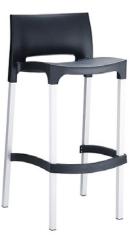

# **RICK STOOL**

Designed by Josep Lluscà

# DESCRIPTION

The Rick stool is shaped for maximum comfort, and built to withstand the roughest and toughest conditions. Extremely popular and versatile, the Rick stool look just right in any commercial venue.

## **RICK STOOL**

Stackable stool for indoor and outdoor use. Anodized aluminium structure. Polypropylene Seat & back. Polyamide & fiberglass joints. Water drainage system, with UV protection & non-slip pads.