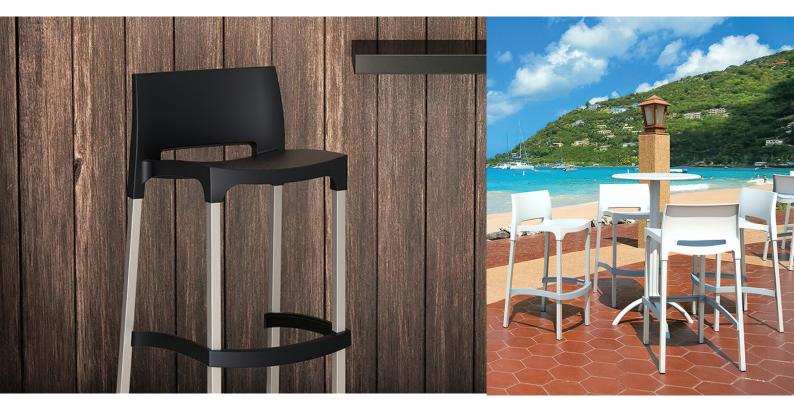

# DESCRIPTION

The Rick stool is shaped for maximum comfort, and built to withstand the roughest and toughest conditions. Extremely popular and versatile, the Rick stool look just right in any commercial venue.

## **RICK STOOL**

Stackable stool for indoor and outdoor use. Anodized aluminium structure. Polypropylene Seat & back. Polyamide & fiberglass joints. Water drainage system, with UV protection & non-slip pads.