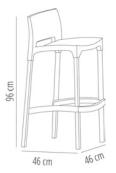

#### DIMENSIONS

W 39cm  $\times$  L 45cm  $\times$  H 96cm  $\times$  Hs 75cm W 15.36in × L 17.72in × H 37.8in × Hs 29.53cm

W width Llenght H height Hs seat height Ha arm height Ø diameter)