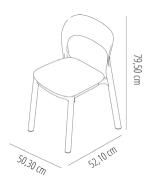

#### DIMENSIONS

W  $50,3cm \times L$   $52,1cm \times H$   $79,5cm \times Hs$  46,4cmW  $19.81in \times L$   $20.52in \times H$   $31.3in \times Hs$  18.27in

W width Llenght H height Hs seat height Ha arm height Ø diameter