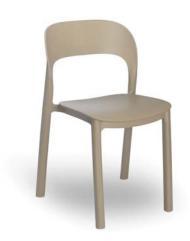

#### **DESCRIPTION**

This chair has soft and simple shapes that align with the environment without being strident. Designed to be comfortable, lightweight and stackable.

## ONA CHAIR

Monobloc armchair for indoor and outdoor use. Stackable and resistant. Injected in polypropylene. Protection against UVA rays.