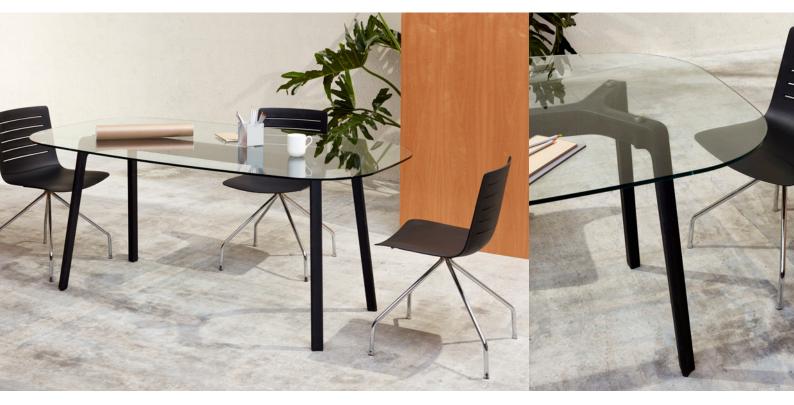

## NOREN

Designed by David Carrasco Barceló

## DESCRIPTION

Noren is a stylish, functional, and durable table that is best shaped to fit the space. Choose from a variety of shapes, tops, sizes, and color combinations, all resting upon a sturdy fiberglass + polypropylene blended base. UV Coating available for exterior use.

## NOREN

Table for indoor and outdoor use with a central foot made up of two bases injected with fibreglass and PP by means of gas-assisted moulding technology, joined by an aluminium bar. UV protection. Glass tabletop.