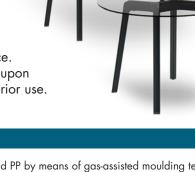

## DESCRIPTION

Noren is a stylish, functional, and durable table that is best shaped to fit the space. Choose from a variety of shapes, tops, sizes, and color combinations, all resting upon a sturdy fiberglass + polypropylene blended base. UV Coating available for exterior use.

## NOREN

Table for indoor and outdoor use with a central foot made up of two bases injected with fibreglass and PP by means of gas-assisted moulding technology, joined by an aluminium bar. UV protection. Glass tabletop.