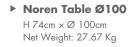

Available in different sizes.

Noren Table 160x100cm W 100cm × L 160cm × H 74,4cm Net Weight: 46,21Kg

- Noren Table 180x100cm W 100cm × L 180cm × H 74cm Net Weight: 50,61 Kg
- Noren Table 200x100cm W 100cm × L 200cm × H 74cm Net Weight: 54,61 Kg