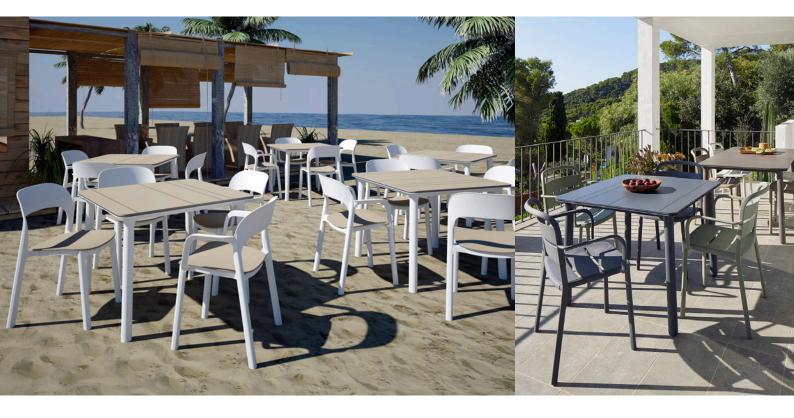

### DESCRIPTION

NOA

DATA SHEET

Noa is a table that is distinguished by its enormous versatility. Under a modern structure, they serve both to work and to make meals. it's the perfect table for your outdoor dining on terraces, balconies or patios.

**CERTIFICATIONS** UNE-EN 581-1, UNE-EN 581-3

Table for indor and outdoor use. Table top and legs injected in polypropylene. Fiber glass in the legs. UV protection