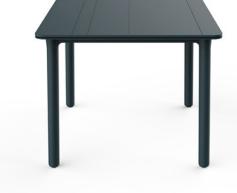

# NOA TABLE 90x90

Designed by Fabrizio Batoni

**CERTIFICATIONS** UNE-EN 581-1, UNE-EN 581-3

Table for indor and outdoor use. Table top and legs injected in polypropylene. Fiber glass in the legs. UV protection

#### DIMENSIONS

W 90cm  $\times$  L 90cm  $\times$  H 74cm W 35.44in × L 35.44in × H 29.14in

W width Llenght H height Hs seat height Ha arm height Ø diameter)