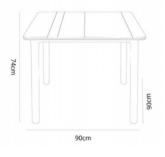

#### DIMENSIONS

W 90cm  $\times$  L 90cm  $\times$  H 74cm W 35.44in × L 35.44in × H 29.14in

W width Llenght H height Hs seat height Ha arm height Ø diameter)