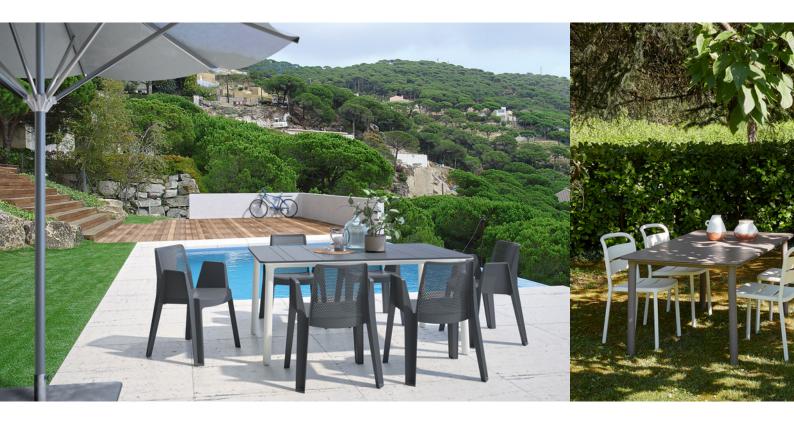

# NOA TABLE 160x90

Designed by Fabrizio Batoni

#### **DESCRIPTION**

Noa is a table that is distinguished by its enormous versatility. Under a modern structure, they serve both to work and to make meals. it's the perfect table for your outdoor dining on terraces, balconies or patios.

#### NOA TABLE 160x90

Table for indor and outdoor use. Table top and legs injected in polypropylene. Fiber glass in the legs. UV protection

#### **DIMENSIONS**

W 90cm  $\times$  L 160cm  $\times$  H 74cm W 35.44in  $\times$  L 63in  $\times$  H 29.14in

W width L lenght H height Hs seat height Ha arm height Ø diameter