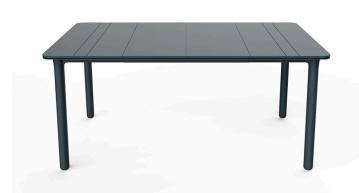

# NOA TABLE 160x90

Designed by Fabrizio Batoni

#### **DESCRIPTION**

Noa is a table that is distinguished by its enormous versatility. Under a modern structure, they serve both to work and to make meals. it's the perfect table for your outdoor dining on terraces, balconies or patios.

#### NOA TABLE 160x90

Table for indor and outdoor use. Table top and legs injected in polypropylene. Fiber glass in the legs. UV protection

#### **DIMENSIONS**

W 90cm  $\times$  L 160cm  $\times$  H 74cm W 35.44in  $\times$  L 63in  $\times$  H 29.14in

W width L lenght H height Hs seat height Ha arm height Ø diameter