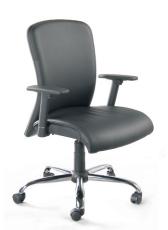

MJZ2 midback synchronized seating fabric upholstered

MJZ3 lowback synchronized seating fabric upholstered

 High
 OH
 1140-1200
 OD 760
 SH 440-500
 AH 610-670

 Medium
 OH
 1090-1150
 OD 760
 SH 440-500
 AH 610-670

 Low
 OH
 940-1000
 OD 760
 SH 440-500
 AH 610-670