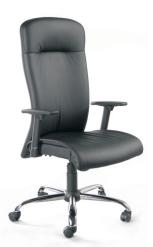

FJAV1 highback synchronized seating PU leather upholstered

FJAV2 midback synchronized seating PU leather upholstered

FJAV3 lowback synchronized seating PU leather upholstered

MJZ1 highback synchronized seating fabric upholstered

MJZ2 midback synchronized seating fabric upholstered

MJZ3 lowback synchronized seating fabric upholstered

 High
 OH
 1140-1200
 OD 760
 SH 440-500
 AH 610-670

 Medium
 OH
 1090-1150
 OD 760
 SH 440-500
 AH 610-670