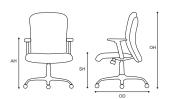

MJZ2 midback synchronized seating fabric upholstered

MJZ3 lowback synchronized seating fabric upholstered

 High
 OH
 1140-1200
 OD 760
 SH 440-500
 AH 610-670

 Medium
 OH
 1090-1150
 OD 760
 SH 440-500
 AH 610-670

 Low
 OH
 940-1000
 OD 760
 SH 440-500
 AH 610-670