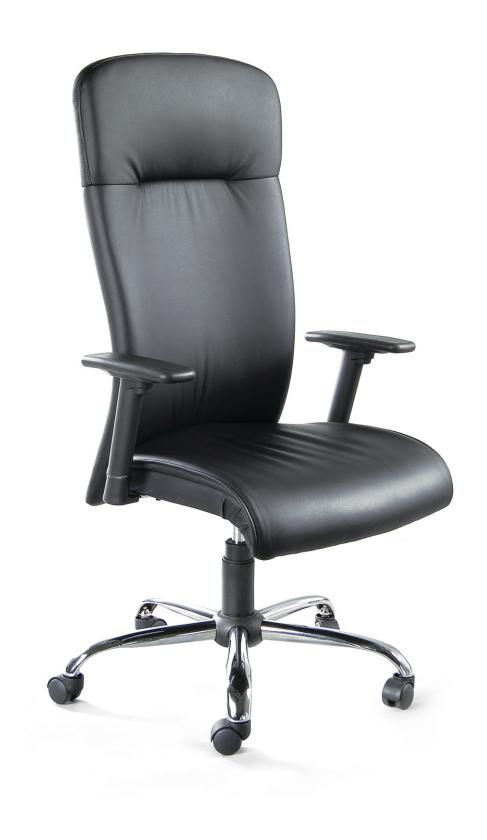

## Merlin | Ergonomically designed chair

Merlin is designed to meet the requirement for an ergonomic yet sophisticated look and feel for an executive seating. Its backrest provide a good back support for different working posture which makes Merlin a perfect executive chair for today office.

FJAV1 highback synchronized seating PU leather upholstered

FJAV2 midback synchronized seating PU leather upholstered

FJAV3 lowback synchronized seating PU leather upholstered

MJZ1 highback synchronized seating fabric upholstered