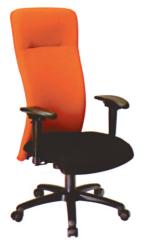

## Merlin | Ergonomically designed chair

Merlin is designed to meet the requirement for an ergonomic yet sophisticated look and feel for an executive seating. Its backrest provide a good back support for different working posture which makes Merlin a perfect executive chair for today office.

FJAV1 highback synchronized seating PU leather upholstered

FJAV2 midback synchronized seating PU leather upholstered

FJAV3 lowback synchronized seating PU leather upholstered

MJZ1 highback synchronized seating fabric upholstered