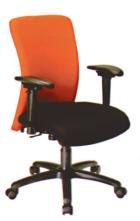

MJZ2 midback synchronized seating fabric upholstered

MJZ3 lowback synchronized seating fabric upholstered

 High
 OH
 1140-1200
 OD 760
 SH 440-500
 AH 610-670

 Medium
 OH
 1090-1150
 OD 760
 SH 440-500
 AH 610-670