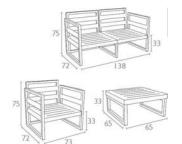

# MYKONOS SET DATA SHEET

## Resol

### **MYKONOS SET**

#### **DESCRIPTION**

Mykonos Lounge set is designed for easy self assembly. Whether you have a garden set to lawn, a patio or a deck, our garden furniture will fit your space.





#### **MYKONOS SET**

Mykonos Lounge Armchair is made of durable weather-resistant resin reinforced with glass fibre. Non-metallic frame will never unravel, rust or decay. It is UV protected which insures the colours will not fade. Can be disassembled. For indoor and outdoor contract use.

#### **CHARACTERISTICS**

Weight: 61.52 Kg.

#### COLORS











#### SUSTAINABLE PRODUCTION - ENVIRONMENTAL COMMITMENT