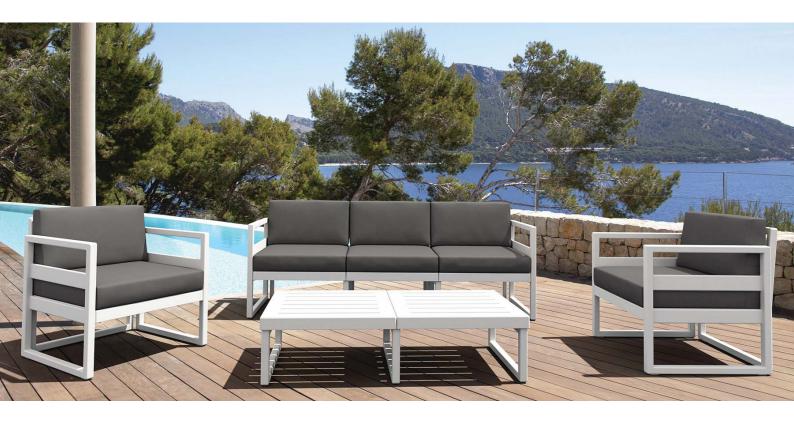

### **MYKONOS SET**

#### **DESCRIPTION**

Mykonos Lounge set is designed for easy self assembly. Whether you have a garden set to lawn, a patio or a deck, our garden furniture will fit your space.

#### **MYKONOS SET**

Mykonos Lounge Armchair is made of durable weather-resistant resin reinforced with glass fibre. Non-metallic frame will never unravel, rust or decay. It is UV protected which insures the colours will not fade. Can be disassembled. For indoor and outdoor contract use.