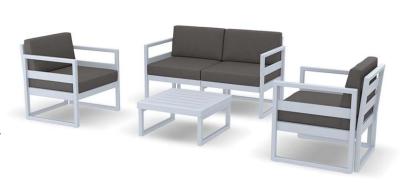

### **MYKONOS SET**

#### **DESCRIPTION**

Mykonos Lounge set is designed for easy self assembly. Whether you have a garden set to lawn, a patio or a deck, our garden furniture will fit your space.

#### **MYKONOS SET**

Mykonos Lounge Armchair is made of durable weather-resistant resin reinforced with glass fibre. Non-metallic frame will never unravel, rust or decay. It is UV protected which insures the colours will not fade. Can be disassembled. For indoor and outdoor contract use.