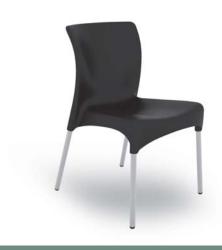

#### **DESCRIPTION**

Moon has been developed for use both indoors and outdoors. Light, ergonomic, compact and easy to maintain.

#### MOON CHAIR

Chair for indoor and outdoor use. Seat injected in polypropylene. Anodized aluminum legs. High resistance. Stackable. Water evacuation system. UV protection. Net weight 3.40kg.