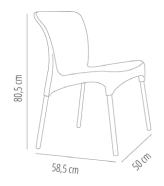

#### DIMENSIONS

W 50cm  $\times$  L 58,5cm  $\times$  H 80,5cm  $\times$  Hs 44cm W 19.69in × L 23.04in × H 31.7in × Hs 17.33in

W width Llenght H height Hs seat height Ha arm height Ø diameter