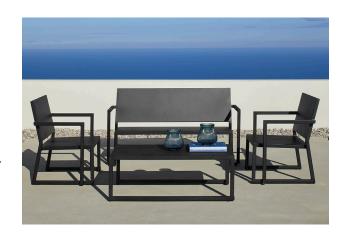

#### **DESCRIPTION**

Crafted from quality material, Milano brings a modern upgrade to your home with its asymmetric minimalist design and clean lines. This makes it easy to complement any scheme of décor.

### MILANO SET

Milano set is composed of 1 double sofa, 2 armchairs and 1 table. It's anodized aluminum structure painted by spray drying in the oven makes it suitable for both indoors and outdoors.