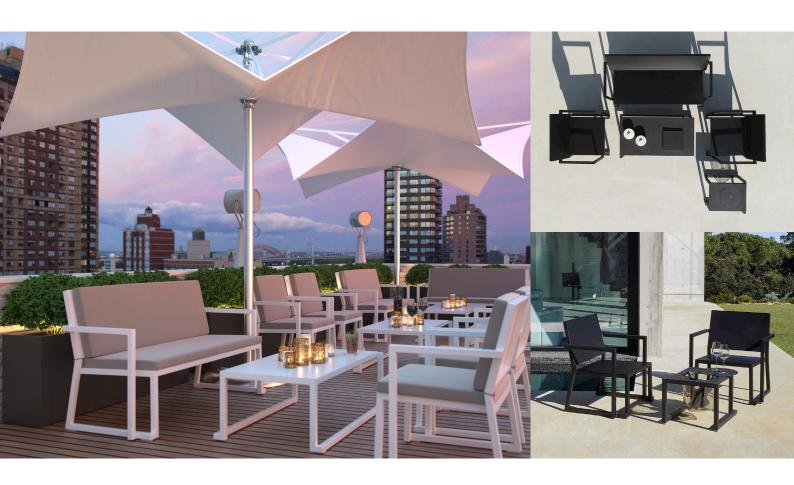

#### **DESCRIPTION**

Crafted from quality material, Milano brings a modern upgrade to your home with its asymmetric minimalist design and clean lines. This makes it easy to complement any scheme of décor.

### MILANO SET

Milano set is composed of 1 double sofa, 2 armchairs and 1 table. It's anodized aluminum structure painted by spray drying in the oven makes it suitable for both indoors and outdoors.