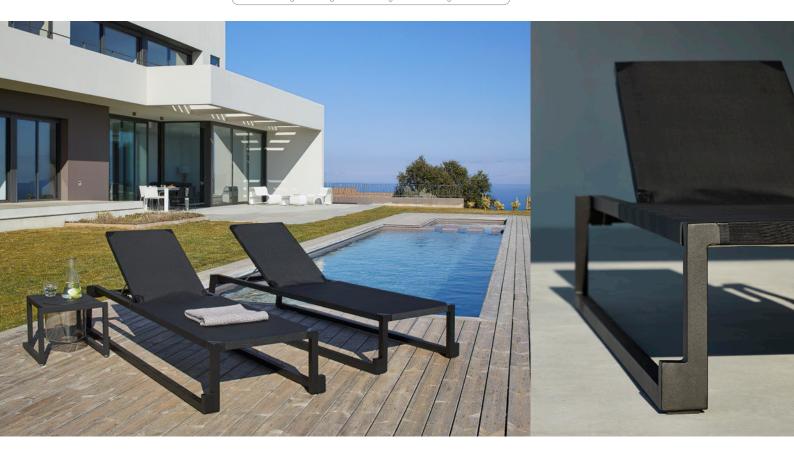

## **DESCRIPTION**

The Milano Sun Lounger is a striking addition to your garden. With its elegant look and unique design details, it fits perfectly any outdoor space.

# MILANO SUNLOUNGER

Anodized aluminum structure painted by kiln spray 40x40 mm and 2 mm thick. 1,170 gr / m2 Textilene, heat welded for greater resistance, and double yarn weft and warp. Stackable lounger for indoor and outdoor use. Reclinable in 5 positions, including extra flat position ideal for lying on your stomach.