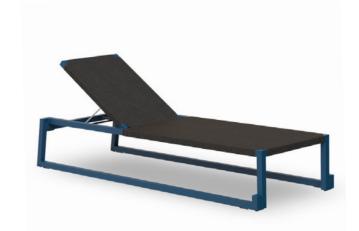

## **DESCRIPTION**

The Milano Sun Lounger is a striking addition to your garden. With its elegant look and unique design details, it fits perfectly any outdoor space.

# MILANO SUNLOUNGER

Anodized aluminum structure painted by kiln spray 40x40 mm and 2 mm thick. 1,170 gr / m2 Textilene, heat welded for greater resistance, and double yarn weft and warp. Stackable lounger for indoor and outdoor use. Reclinable in 5 positions, including extra flat position ideal for lying on your stomach.