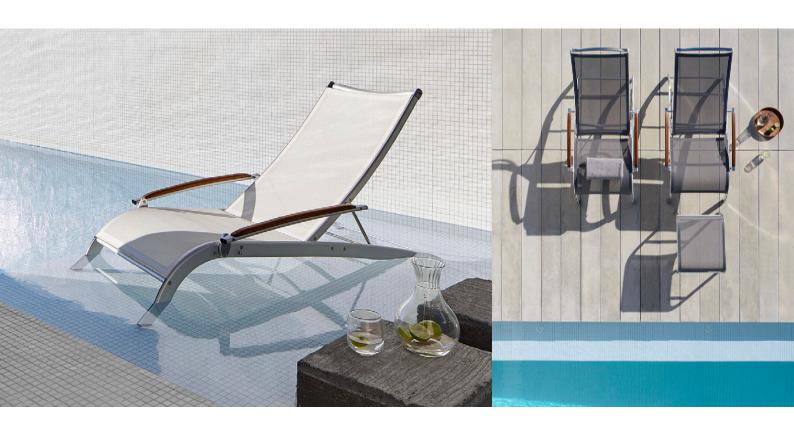

# DESCRIPTION

Designed with luxury hotels and cruise ships in mind, the Lucca Lounge Chair adjusts to five angles of recline and features flexible, breathable Textilene mesh. Bring the comfortable, laid-back feeling of vacation right to your outdoor spaces

## LUCCA S-36 LOUNGER

Short sunlounger with a tropical wood insert in the armrests. Exclusive anodized aluminium profiles. Joints made of aluminium. Ends made of cast aluminium. Screws made of stainless steel. Anti-slip feet in black colour. Flame-retardant Textilene Batyline.