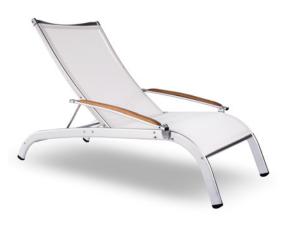

# LUCCA S-36 LOUNGER

Designed by Joan Casas

# DESCRIPTION

Designed with luxury hotels and cruise ships in mind, the Lucca Lounge Chair adjusts to five angles of recline and features flexible, breathable Textilene mesh. Bring the comfortable, laid-back feeling of vacation right to your outdoor spaces

## LUCCA S-36 LOUNGER

Short sunlounger with a tropical wood insert in the armrests. Exclusive anodized aluminium profiles. Joints made of aluminium. Ends made of cast aluminium. Screws made of stainless steel. Anti-slip feet in black colour. Flame-retardant Textilene Batyline.