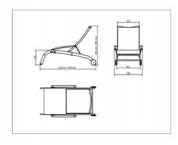

#### DIMENSIONS

W 70,9cm × L 142cm × H 50cm W 27.92in × L 55.91in × H 19.69in

(W width L lenght H height Hs seat height Ha arm height Ø diameter)

#### CHARACTERISTICS

Weight: 9,32 Kg. | Stackable