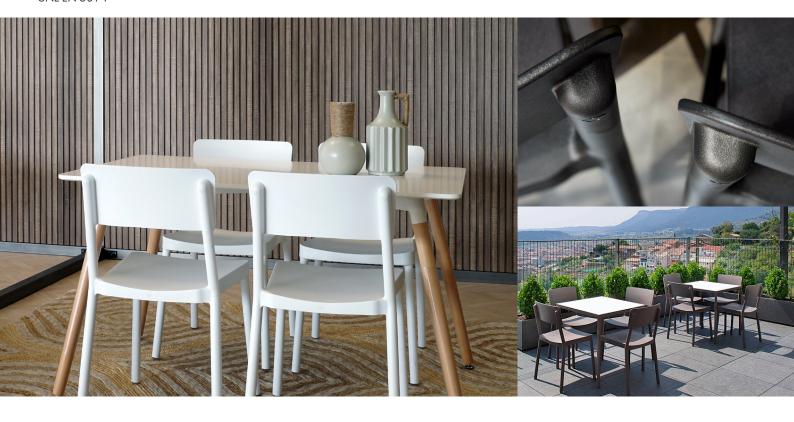

#### **DESCRIPTION**

The Lisboa Chair, a modern contemporary style chair that is suitable for indoor and outdoor use in all commercial and public areas.

#### LISBOA CHAIR

Chair for indoor and outdoor use. Injected with fiberglass & PP using gas assisted injection moulding technology. Stackable. UV protection. Net weight 3,36 kg