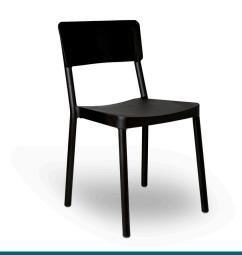

## LISBOA CHAIR

Designed by Joan Gaspar

#### **DESCRIPTION**

The Lisboa Chair, a modern contemporary style chair that is suitable for indoor and outdoor use in all commercial and public areas.

#### LISBOA CHAIR

Chair for indoor and outdoor use. Injected with fiberglass & PP using gas assisted injection moulding technology. Stackable. UV protection. Net weight 3,36 kg