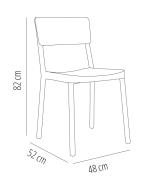

#### **DIMENSIONS**

W 47cm × L 51cm × H 82m × Hs 46cm W 18.51in × L 20.08in × H 32.29in × Hs 18.12in

W width L lenght H height Hs seat height Ha arm height Ø diameter