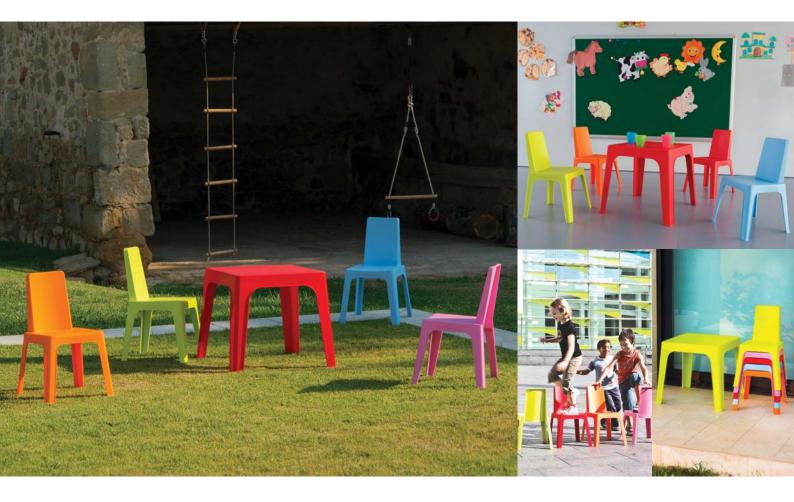

#### **DESCRIPTION**

Julieta kids set is stackable, light, robust and resistant. It's bright colors helps in building a magical, unique & playful environment for children.

#### JULIETA KIDS SET

Julieta kids set is a 5 piece table and chair set for indoor and outdoor use:

Julieta chair for indoor and outdoor use. Injected with polypropylene. Stackable. UV protection. Net weight 1,18 kg

Julieta monobloc table for indoor and outdoor use. Injected with polypropylene. Stackable. Uv protection. Net weight 1,70 kg