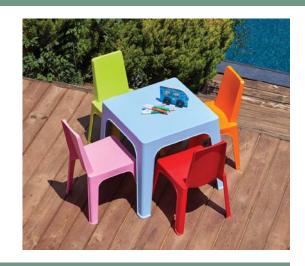

#### **DESCRIPTION**

Julieta kids set is stackable, light, robust and resistant. It's bright colors helps in building a magical, unique & playful environment for children.

#### JULIETA KIDS SET

Julieta kids set is a 5 piece table and chair set for indoor and outdoor use:

Julieta chair for indoor and outdoor use. Injected with polypropylene. Stackable. UV protection. Net weight 1,18 kg

Julieta monobloc table for indoor and outdoor use. Injected with polypropylene. Stackable. Uv protection. Net weight 1,70 kg