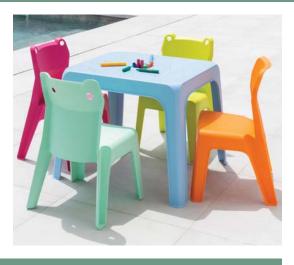

#### DESCRIPTION

Robust & light, the Jan set is suitable for young children, it is ideal for outdoor use and is easy to clean. The table has a pen tray with a removable lid while the surface can be used for drawing with dry erasable markers.

#### JAN SET

Jan set is a 5 piece table and chair set for indoor and outdoor use:

Jan chair for indoor and outdoor use. Injected with polypropylene. Stackable. UV protection. Net weight 1,43 kg

Jan monobloc table for indoor and outdoor use. Injected with polypropylene. Stackable. UV protection. Pen tray with removable lid. Surface for drawing with erasable markers. Net weight 2,73 kg