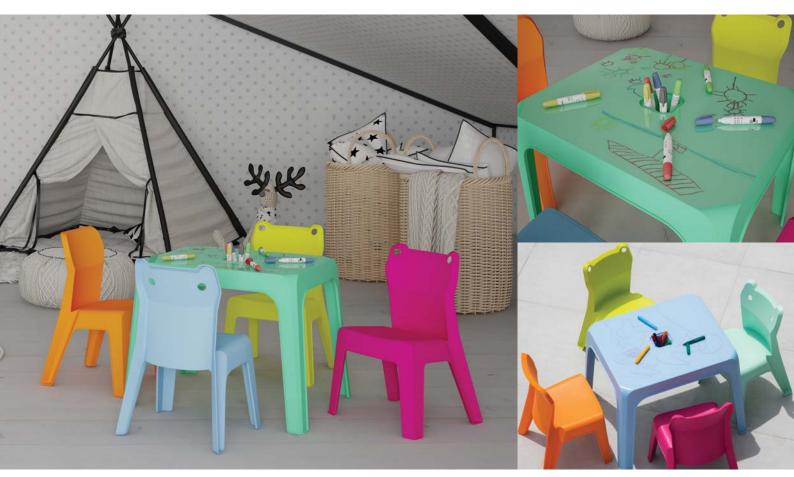

#### DESCRIPTION

Robust & light, the Jan set is suitable for young children, it is ideal for outdoor use and is easy to clean. The table has a pen tray with a removable lid while the surface can be used for drawing with dry erasable markers.

#### JAN SET

Jan set is a 5 piece table and chair set for indoor and outdoor use:

Jan chair for indoor and outdoor use. Injected with polypropylene. Stackable. UV protection. Net weight 1,43 kg

Jan monobloc table for indoor and outdoor use. Injected with polypropylene. Stackable. UV protection. Pen tray with removable lid. Surface for drawing with erasable markers. Net weight 2,73 kg