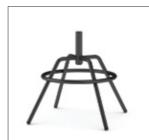

## **Ginko Base**

Ginko's lightweight and flexible design offers mobility and versatility to suit modern office environments. It can be fitted to a 5 prong nylon plastic base with castors and available in grey version too.

#### **GINKO BASE**

5 prong nylon plastic in black / grey.