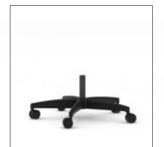

## **Ginko Base**

Ginko's lightweight and flexible design offers mobility and versatility to suit modern office environments. It can be fitted to a 5 prong nylon plastic base with castors and available in grey version too.

#### **GINKO BASE**

5 prong nylon plastic in black / grey.