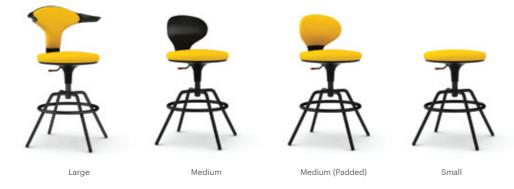

### **Ginko Bar Stool**

The bar stool version features a fixed round tubular footrest with a 85mm height adjustable seat. It's ideal for places like the bar counter or any high tables where you do not require too much height adjustment. The four legged configuration also allows easy access when cleaning the floor.

### FOOTREST (HIGH STOOL & BAR STOOL)

Foot ring is available in epoxy.

#### **GASLIFT ADJUSTMENT**

- Ginko & Talk Base 85mm stroke
- High Stool 250mm stroke
- Bar Stool 85mm stroke

#### **Ginko Bar Stool**