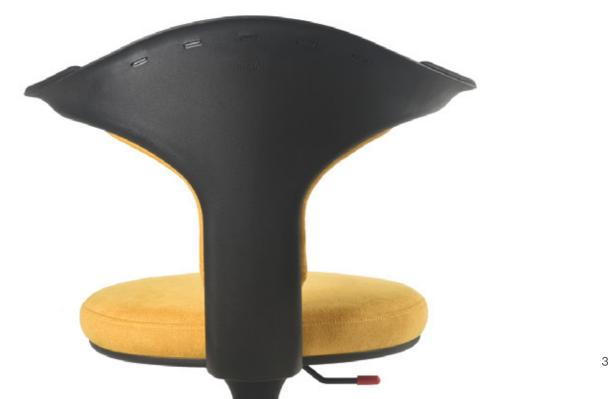

#### **BACKREST**

Nylon fiberglass backrest in black / grey with self-skin PU armpad (non-upholstered).

#### **SEAT**

Nylon fiberglass seat body in black / grey with PU injected MFC seat.