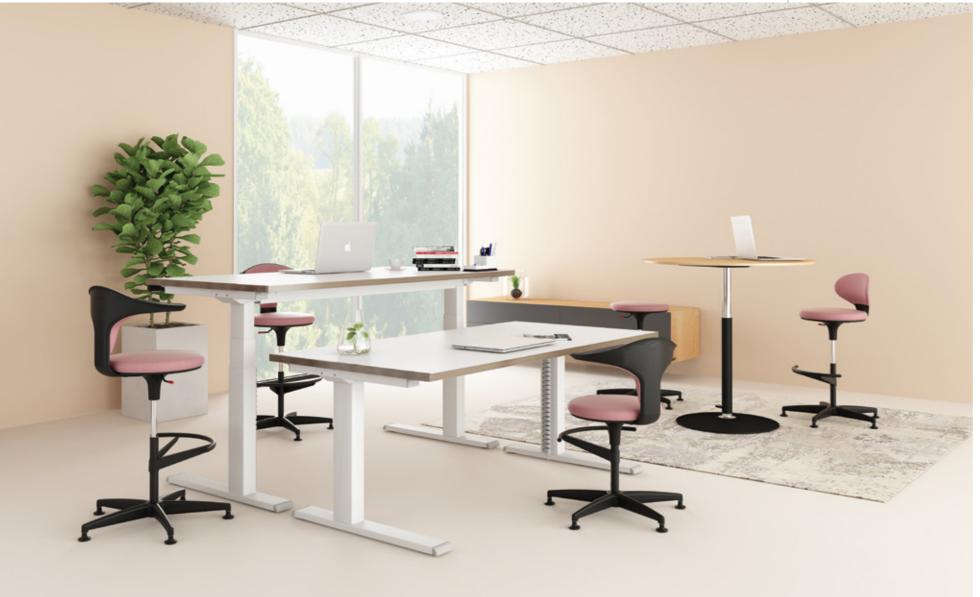

### Ginko.

The Ginko chair is a superb way to introduce stylish functionality and ergonomic comfort into interior spaces. As its name suggests, Ginko is inspired by the Ginko Biloba leaf and expresses a lightweight and flexible form that you can use in casual environments like workstation offices, meetings, and collaborative spaces as well as lecture halls, home offices, lobbies, and bars. The design is versatile and can adapt to both formal and casual spaces.

### Ginko.

The Ginko chair is available in 16 varied configurations, with a stool and 3 backrest options, one which has padded armrests. Base options include the nylon fiberglass Ginko Base, the die-cast aluminium Talk base, and a 4 legged tubular steel base. The high stool uses the Ginko base with studs.