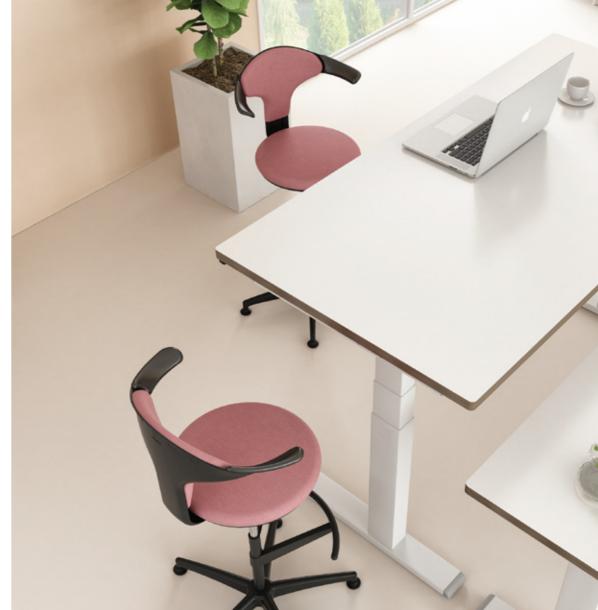

#### **BACKREST**

Nylon fiberglass backrest in black / grey with self-skin PU armpad (non-upholstered).

#### **SEAT**

Nylon fiberglass seat body in black / grey with PU injected MFC seat.