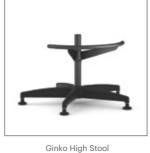

# **Ginko High Stool**

As the chair is designed for a wide range of applications, there are various Ginko models available to meet different specifications. You can opt for just the stool or the backrest version, which comes with or without backpadding and armrests. The bases include a high stool variant with a tubular foot ring that adjusts up to 250mm height.

# **Ginko High Stool**

The high stool makes your sitting a dynamic one; allowing freedom to move and shift between sitting, standing or perching, without having to leave the space. A gaslift lever at the bottom of the seat allows you to adjust the chair's height according to your preference. The medium backrest allows more flexibility to shift between sitting position and by moving more you will feel more energized.