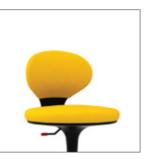

# **Ginko Talk Base**

The Ginko chair is a highly versatile and customizable chair. With the option of die cast aluminium base, it will never looks out of place, whether in office or at home. The aluminium base comes in our standard colour powder coated form to match the optional grey plastic backrest and seat.

#### **TALK BASE**

5 prong diecast aluminium in chrome / epoxy.