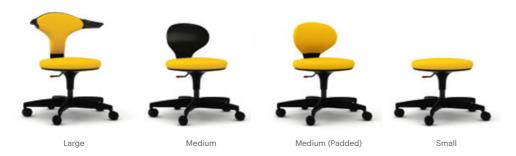

### Ginko.

The Ginko chair is available in 16 varied configurations, with a stool and 3 backrest options, one which has padded armrests. Base options include the nylon fiberglass Ginko Base, the die-cast aluminium Talk base, and a 4 legged tubular steel base. The high stool uses the Ginko base with studs.

### **Models and Specifications**

#### **BACKREST**

Nylon fiberglass backrest in black / grey with self-skin PU armpad (non-upholstered).