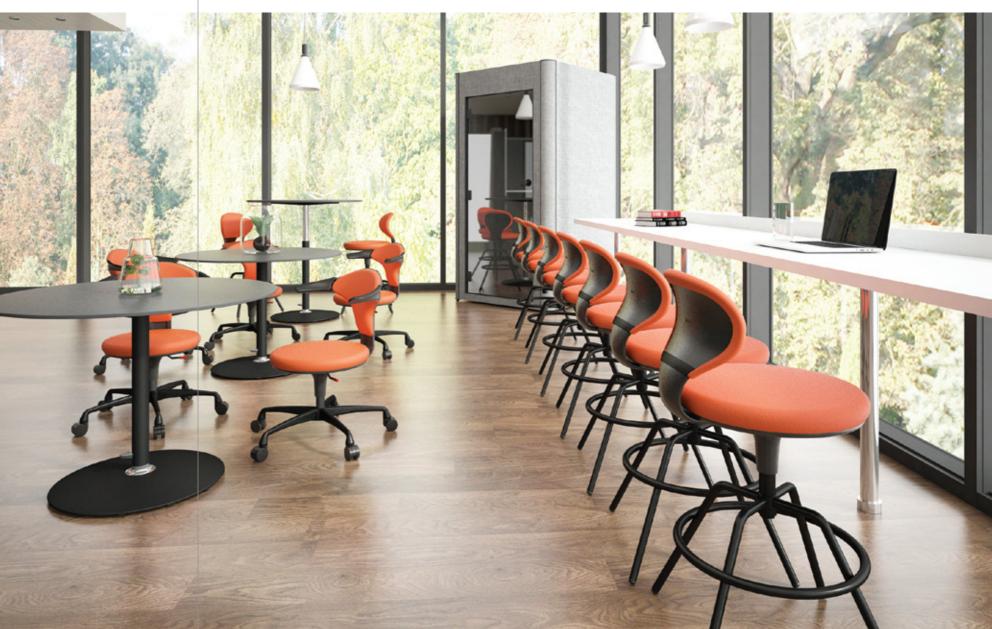

### Ginko.

The Ginko chair is a superb way to introduce stylish functionality and ergonomic comfort into interior spaces. As its name suggests, Ginko is inspired by the Ginko Biloba leaf and expresses a lightweight and flexible form that you can use in casual environments like workstation offices, meetings, and collaborative spaces as well as lecture halls, home offices, lobbies, and bars. The design is versatile and can adapt to both formal and casual spaces.

### Ginko.

The Ginko chair is available in 16 varied configurations, with a stool and 3 backrest options, one which has padded armrests. Base options include the nylon fiberglass Ginko Base, the die-cast aluminium Talk base, and a 4 legged tubular steel base. The high stool uses the Ginko base with studs.

### **Ginko Bar Stool**

The bar stool version features a fixed round tubular footrest with a 85mm height adjustable seat. It's ideal for places like the bar counter or any high tables where you do not require too much height adjustment. The four legged configuration also allows easy access when cleaning the floor.