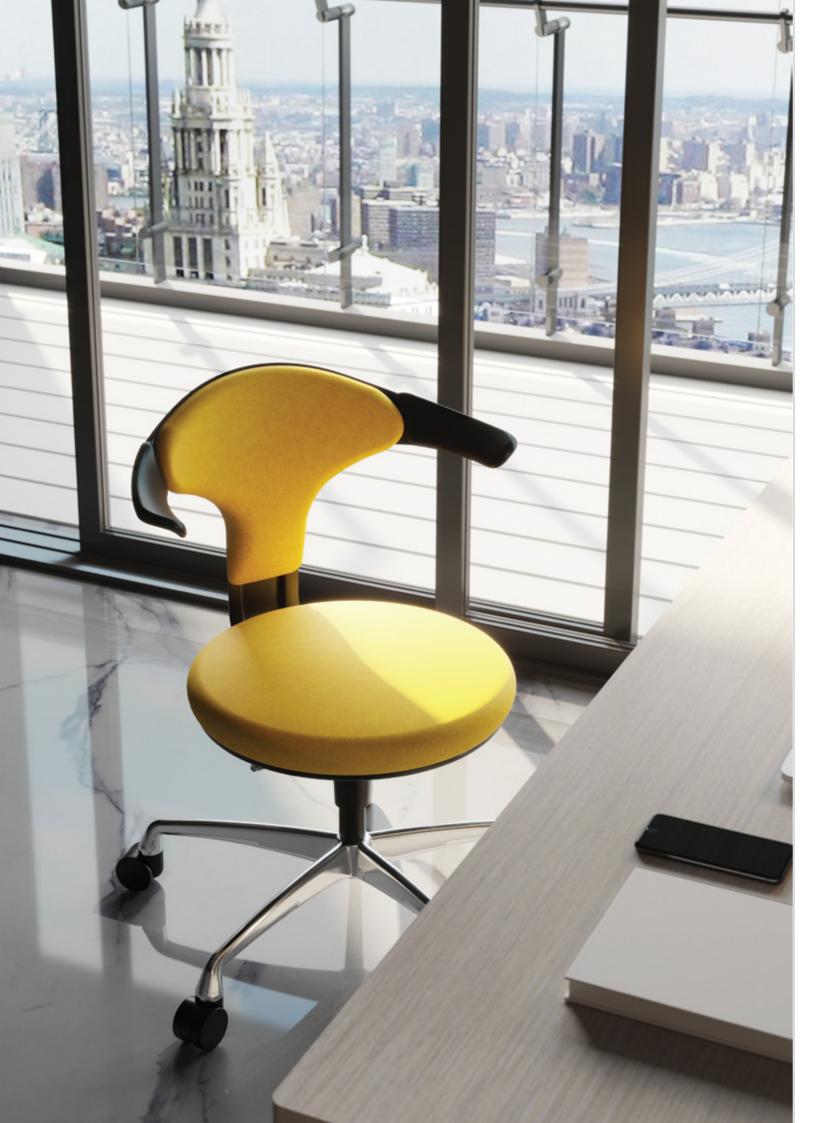

### Ginko.

The Ginko chair is a superb way to introduce stylish functionality and ergonomic comfort into interior spaces. As its name suggests, Ginko is inspired by the Ginko Biloba leaf and expresses a lightweight and flexible form that you can use in casual environments like workstation offices, meetings, and collaborative spaces as well as lecture halls, home offices, lobbies, and bars. The design is versatile and can adapt to both formal and casual spaces.

### Ginko.

The Ginko chair is available in 16 varied configurations, with a stool and 3 backrest options, one which has padded armrests. Base options include the nylon fiberglass Ginko Base, the die-cast aluminium Talk base, and a 4 legged tubular steel base. The high stool uses the Ginko base with studs.

#### **BACKREST**

Nylon fiberglass backrest in black / grey with self-skin PU armpad (non-upholstered).