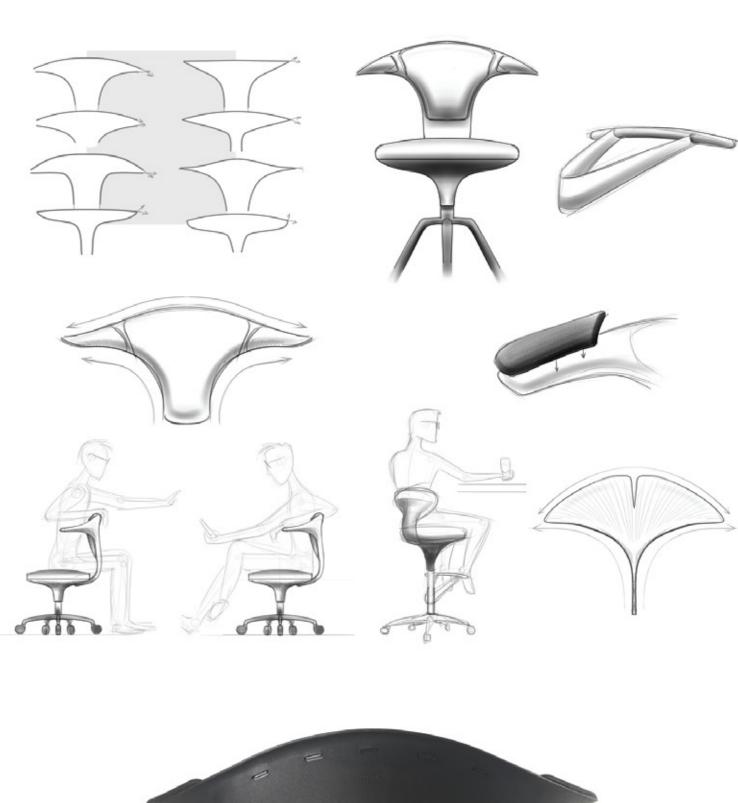

### Ginko.

The Ginko chair is a superb way to introduce stylish functionality and ergonomic comfort into interior spaces. As its name suggests, Ginko is inspired by the Ginko Biloba leaf and expresses a lightweight and flexible form that you can use in casual environments like workstation offices, meetings, and collaborative spaces as well as lecture halls, home offices, lobbies, and bars. The design is versatile and can adapt to both formal and casual spaces.

### Ginko.

The Ginko chair is available in 16 varied configurations, with a stool and 3 backrest options, one which has padded armrests. Base options include the nylon fiberglass Ginko Base, the die-cast aluminium Talk base, and a 4 legged tubular steel base. The high stool uses the Ginko base with studs.

## **Ginko Base**

Ginko's lightweight and flexible design offers mobility and versatility to suit modern office environments. It can be fitted to a 5 prong nylon plastic base with castors and available in grey version too.

# **Ginko Talk Base**

The Ginko chair is a highly versatile and customizable chair. With the option of die cast aluminium base, it will never looks out of place, whether in office or at home. The aluminium base comes in our standard colour powder coated form to match the optional grey plastic backrest and seat.

# **Ginko High Stool**

As the chair is designed for a wide range of applications, there are various Ginko models available to meet different specifications. You can opt for just the stool or the backrest version, which comes with or without backpadding and armrests. The bases include a high stool variant with a tubular foot ring that adjusts up to 250mm height.

# **Ginko High Stool**

The high stool makes your sitting a dynamic one; allowing freedom to move and shift between sitting, standing or perching, without having to leave the space. A gaslift lever at the bottom of the seat allows you to adjust the chair's height according to your preference. The medium backrest allows more flexibility to shift between sitting position and by moving more you will feel more energized.

### **Ginko Bar Stool**

The bar stool version features a fixed round tubular footrest with a 85mm height adjustable seat. It's ideal for places like the bar counter or any high tables where you do not require too much height adjustment. The four legged configuration also allows easy access when cleaning the floor.