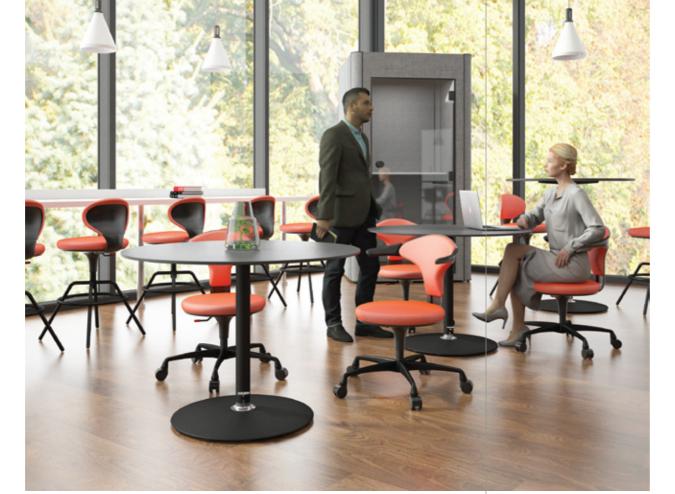

## **Ginko Base**

Ginko's lightweight and flexible design offers mobility and versatility to suit modern office environments. It can be fitted to a 5 prong nylon plastic base with castors and available in grey version too.

#### **GINKO BASE**

5 prong nylon plastic in black / grey.

#### **CASTORS**

Available for Ginko and Talk Base.