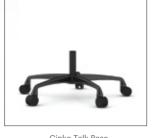

# **Ginko Talk Base**

The Ginko chair is a highly versatile and customizable chair. With the option of die cast aluminium base, it will never looks out of place, whether in office or at home. The aluminium base comes in our standard colour powder coated form to match the optional grey plastic backrest and seat.

#### **TALK BASE**

5 prong diecast aluminium in chrome / epoxy.