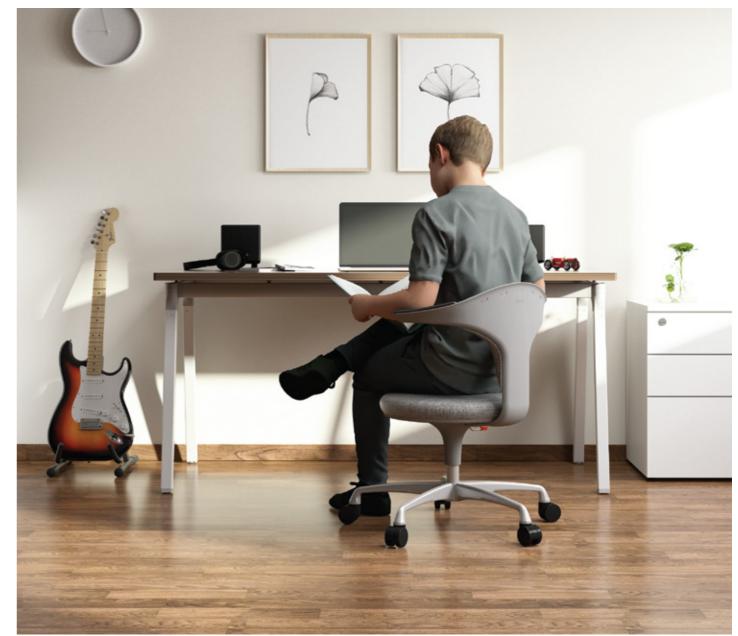

## **Ginko Base**

Ginko's lightweight and flexible design offers mobility and versatility to suit modern office environments. It can be fitted to a 5 prong nylon plastic base with castors and available in grey version too.

#### **GINKO BASE**

5 prong nylon plastic in black / grey.

#### **CASTORS**

Available for Ginko and Talk Base.