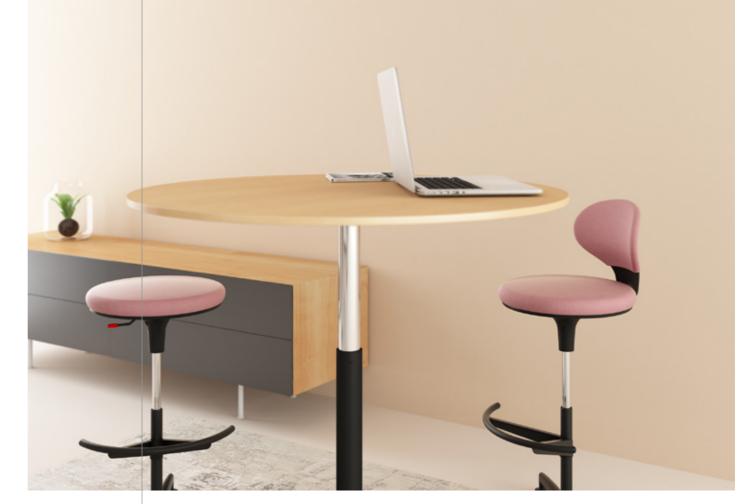

### **Ginko Bar Stool**

The bar stool version features a fixed round tubular footrest with a 85mm height adjustable seat. It's ideal for places like the bar counter or any high tables where you do not require too much height adjustment. The four legged configuration also allows easy access when cleaning the floor.

### FOOTREST (HIGH STOOL & BAR STOOL)

Foot ring is available in epoxy.

#### **GASLIFT ADJUSTMENT**

- Ginko & Talk Base 85mm stroke
- High Stool 250mm stroke
- Bar Stool 85mm stroke