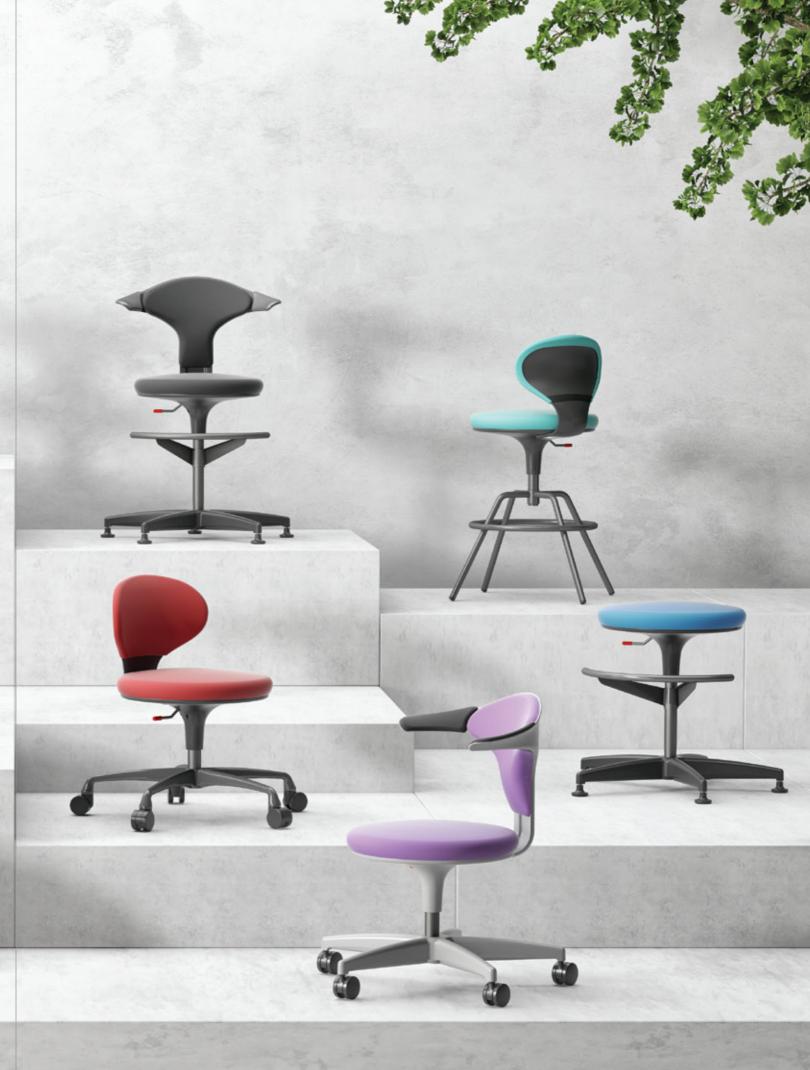

### Ginko.

The Ginko chair is available in 16 varied configurations, with a stool and 3 backrest options, one which has padded armrests. Base options include the nylon fiberglass Ginko Base, the die-cast aluminium Talk base, and a 4 legged tubular steel base. The high stool uses the Ginko base with studs.

## **Ginko Base**

Ginko's lightweight and flexible design offers mobility and versatility to suit modern office environments. It can be fitted to a 5 prong nylon plastic base with castors and available in grey version too.

# **Ginko Talk Base**

The Ginko chair is a highly versatile and customizable chair. With the option of die cast aluminium base, it will never looks out of place, whether in office or at home. The aluminium base comes in our standard colour powder coated form to match the optional grey plastic backrest and seat.

# **Ginko High Stool**

As the chair is designed for a wide range of applications, there are various Ginko models available to meet different specifications. You can opt for just the stool or the backrest version, which comes with or without backpadding and armrests. The bases include a high stool variant with a tubular foot ring that adjusts up to 250mm height.

# **Ginko High Stool**

The high stool makes your sitting a dynamic one; allowing freedom to move and shift between sitting, standing or perching, without having to leave the space. A gaslift lever at the bottom of the seat allows you to adjust the chair's height according to your preference. The medium backrest allows more flexibility to shift between sitting position and by moving more you will feel more energized.

### **Ginko Bar Stool**

The bar stool version features a fixed round tubular footrest with a 85mm height adjustable seat. It's ideal for places like the bar counter or any high tables where you do not require too much height adjustment. The four legged configuration also allows easy access when cleaning the floor.