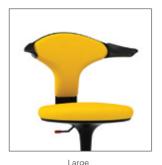

### Ginko.

The Ginko chair is a superb way to introduce stylish functionality and ergonomic comfort into interior spaces. As its name suggests, Ginko is inspired by the Ginko Biloba leaf and expresses a lightweight and flexible form that you can use in casual environments like workstation offices, meetings, and collaborative spaces as well as lecture halls, home offices, lobbies, and bars. The design is versatile and can adapt to both formal and casual spaces.

### Ginko.

The Ginko chair is available in 16 varied configurations, with a stool and 3 backrest options, one which has padded armrests. Base options include the nylon fiberglass Ginko Base, the die-cast aluminium Talk base, and a 4 legged tubular steel base. The high stool uses the Ginko base with studs.