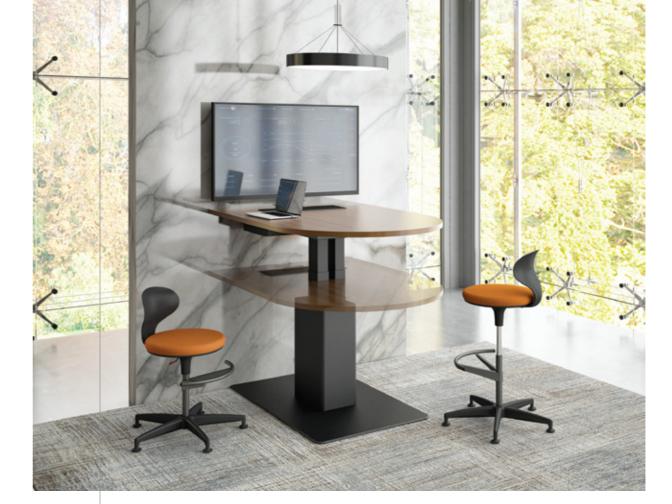

# **Ginko High Stool**

As the chair is designed for a wide range of applications, there are various Ginko models available to meet different specifications. You can opt for just the stool or the backrest version, which comes with or without backpadding and armrests. The bases include a high stool variant with a tubular foot ring that adjusts up to 250mm height.

# **Ginko High Stool**

The high stool makes your sitting a dynamic one; allowing freedom to move and shift between sitting, standing or perching, without having to leave the space. A gaslift lever at the bottom of the seat allows you to adjust the chair's height according to your preference. The medium backrest allows more flexibility to shift between sitting position and by moving more you will feel more energized.

### **Ginko Bar Stool**

The bar stool version features a fixed round tubular footrest with a 85mm height adjustable seat. It's ideal for places like the bar counter or any high tables where you do not require too much height adjustment. The four legged configuration also allows easy access when cleaning the floor.