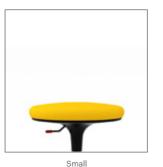

# **Ginko High Stool**

As the chair is designed for a wide range of applications, there are various Ginko models available to meet different specifications. You can opt for just the stool or the backrest version, which comes with or without backpadding and armrests. The bases include a high stool variant with a tubular foot ring that adjusts up to 250mm height.

# **Ginko High Stool**

The high stool makes your sitting a dynamic one; allowing freedom to move and shift between sitting, standing or perching, without having to leave the space. A gaslift lever at the bottom of the seat allows you to adjust the chair's height according to your preference. The medium backrest allows more flexibility to shift between sitting position and by moving more you will feel more energized.

### **Ginko Bar Stool**

The bar stool version features a fixed round tubular footrest with a 85mm height adjustable seat. It's ideal for places like the bar counter or any high tables where you do not require too much height adjustment. The four legged configuration also allows easy access when cleaning the floor.