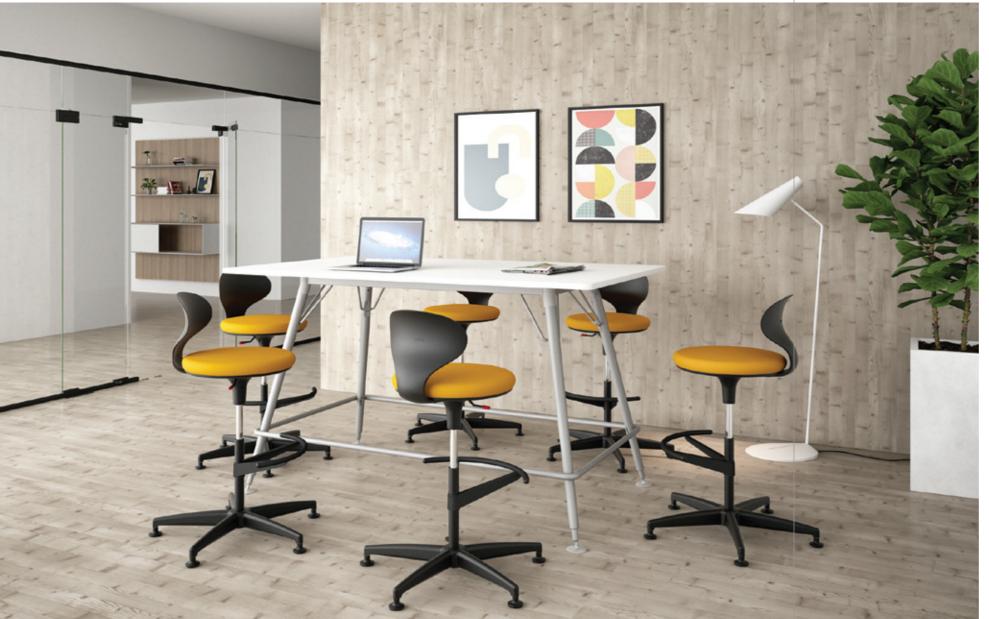

### **Ginko Bar Stool**

The bar stool version features a fixed round tubular footrest with a 85mm height adjustable seat. It's ideal for places like the bar counter or any high tables where you do not require too much height adjustment. The four legged configuration also allows easy access when cleaning the floor.

#### **GASLIFT ADJUSTMENT**

- Ginko & Talk Base 85mm stroke
- High Stool 250mm stroke
- Bar Stool 85mm stroke