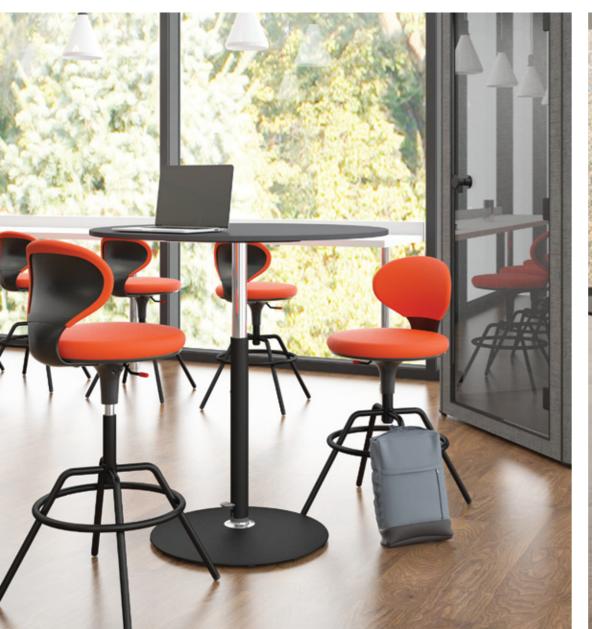

# **Ginko High Stool**

As the chair is designed for a wide range of applications, there are various Ginko models available to meet different specifications. You can opt for just the stool or the backrest version, which comes with or without backpadding and armrests. The bases include a high stool variant with a tubular foot ring that adjusts up to 250mm height.

# **Ginko High Stool**

The high stool makes your sitting a dynamic one; allowing freedom to move and shift between sitting, standing or perching, without having to leave the space. A gaslift lever at the bottom of the seat allows you to adjust the chair's height according to your preference. The medium backrest allows more flexibility to shift between sitting position and by moving more you will feel more energized.

### **Ginko Bar Stool**

The bar stool version features a fixed round tubular footrest with a 85mm height adjustable seat. It's ideal for places like the bar counter or any high tables where you do not require too much height adjustment. The four legged configuration also allows easy access when cleaning the floor.