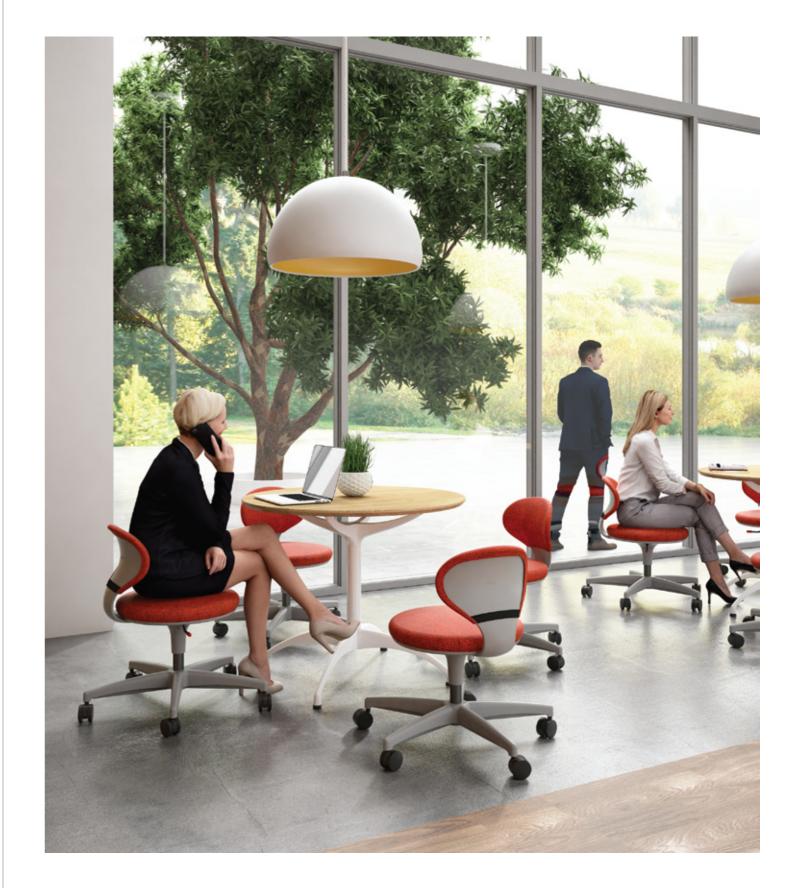

### Ginko.

The Ginko chair is a superb way to introduce stylish functionality and ergonomic comfort into interior spaces. As its name suggests, Ginko is inspired by the Ginko Biloba leaf and expresses a lightweight and flexible form that you can use in casual environments like workstation offices, meetings, and collaborative spaces as well as lecture halls, home offices, lobbies, and bars. The design is versatile and can adapt to both formal and casual spaces.

### Ginko.

The Ginko chair is available in 16 varied configurations, with a stool and 3 backrest options, one which has padded armrests. Base options include the nylon fiberglass Ginko Base, the die-cast aluminium Talk base, and a 4 legged tubular steel base. The high stool uses the Ginko base with studs.