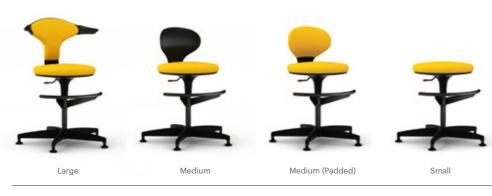

### Ginko.

The Ginko chair is available in 16 varied configurations, with a stool and 3 backrest options, one which has padded armrests. Base options include the nylon fiberglass Ginko Base, the die-cast aluminium Talk base, and a 4 legged tubular steel base. The high stool uses the Ginko base with studs.

# **Ginko High Stool**

As the chair is designed for a wide range of applications, there are various Ginko models available to meet different specifications. You can opt for just the stool or the backrest version, which comes with or without backpadding and armrests. The bases include a high stool variant with a tubular foot ring that adjusts up to 250mm height.

#### **Ginko Base**

#### **Ginko Talk Base**

#### **Ginko High Stool**

#### **Ginko Bar Stool**