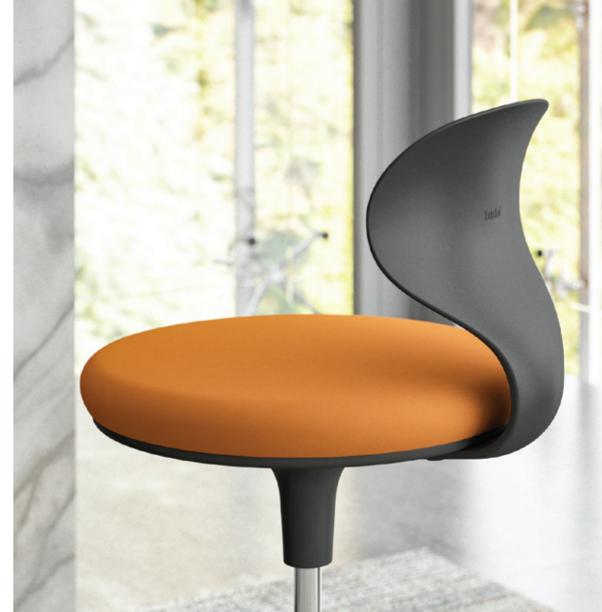

### Ginko.

The Ginko chair is a superb way to introduce stylish functionality and ergonomic comfort into interior spaces. As its name suggests, Ginko is inspired by the Ginko Biloba leaf and expresses a lightweight and flexible form that you can use in casual environments like workstation offices, meetings, and collaborative spaces as well as lecture halls, home offices, lobbies, and bars. The design is versatile and can adapt to both formal and casual spaces.

### Ginko.

The Ginko chair is available in 16 varied configurations, with a stool and 3 backrest options, one which has padded armrests. Base options include the nylon fiberglass Ginko Base, the die-cast aluminium Talk base, and a 4 legged tubular steel base. The high stool uses the Ginko base with studs.

#### **BACKREST**

Nylon fiberglass backrest in black / grey with self-skin PU armpad (non-upholstered).

#### **SEAT**

Nylon fiberglass seat body in black / grey with PU injected MFC seat.