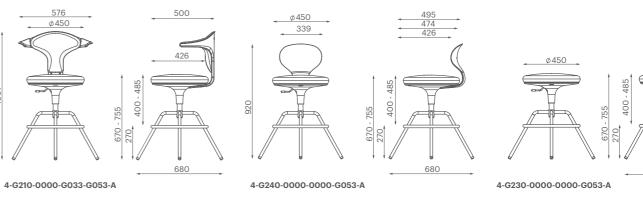

#### **Ginko Base**

#### **Ginko Talk Base**

#### **Ginko High Stool**

#### **Ginko Bar Stool**

\*All dimensions are in millimeters (mm)