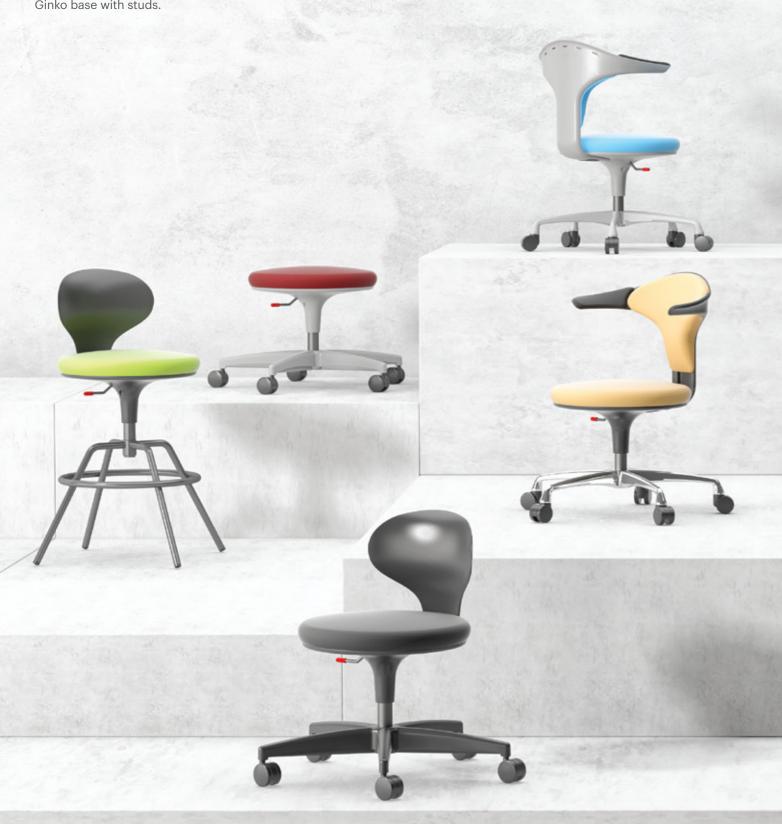

### Ginko.

The Ginko chair is available in 16 varied configurations, with a stool and 3 backrest options, one which has padded armrests. Base options include the nylon fiberglass Ginko Base, the die-cast aluminium Talk base, and a 4 legged tubular steel base. The high stool uses the Ginko base with studs.

## **Ginko Base**

Ginko's lightweight and flexible design offers mobility and versatility to suit modern office environments. It can be fitted to a 5 prong nylon plastic base with castors and available in grey version too.

# **Ginko Talk Base**

The Ginko chair is a highly versatile and customizable chair. With the option of die cast aluminium base, it will never looks out of place, whether in office or at home. The aluminium base comes in our standard colour powder coated form to match the optional grey plastic backrest and seat.

# **Ginko High Stool**

As the chair is designed for a wide range of applications, there are various Ginko models available to meet different specifications. You can opt for just the stool or the backrest version, which comes with or without backpadding and armrests. The bases include a high stool variant with a tubular foot ring that adjusts up to 250mm height.

### **Ginko Bar Stool**

The bar stool version features a fixed round tubular footrest with a 85mm height adjustable seat. It's ideal for places like the bar counter or any high tables where you do not require too much height adjustment. The four legged configuration also allows easy access when cleaning the floor.