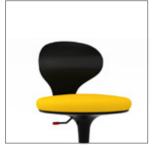

## **Ginko Base**

Ginko's lightweight and flexible design offers mobility and versatility to suit modern office environments. It can be fitted to a 5 prong nylon plastic base with castors and available in grey version too.

#### **GINKO BASE**

5 prong nylon plastic in black / grey.