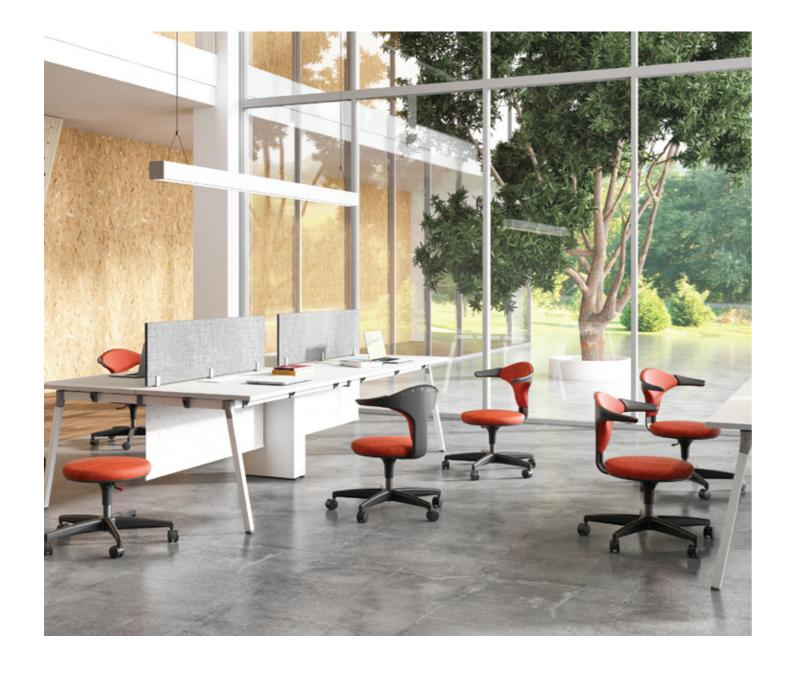

### Ginko.

The Ginko chair is a superb way to introduce stylish functionality and ergonomic comfort into interior spaces. As its name suggests, Ginko is inspired by the Ginko Biloba leaf and expresses a lightweight and flexible form that you can use in casual environments like workstation offices, meetings, and collaborative spaces as well as lecture halls, home offices, lobbies, and bars. The design is versatile and can adapt to both formal and casual spaces.

### Ginko.

The Ginko chair is available in 16 varied configurations, with a stool and 3 backrest options, one which has padded armrests. Base options include the nylon fiberglass Ginko Base, the die-cast aluminium Talk base, and a 4 legged tubular steel base. The high stool uses the Ginko base with studs.

## **Ginko Base**

Ginko's lightweight and flexible design offers mobility and versatility to suit modern office environments. It can be fitted to a 5 prong nylon plastic base with castors and available in grey version too.