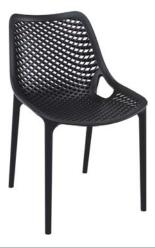

#### DESCRIPTION

Resol Grid is a light and stackable chair that can be adapted to any environment. Stylishly take your indoor or outdoor dining area to the next level with the sleek legs and airy, contoured grid seats.

#### GRID CHAIR

Chair injected in fiberglass and PP using gas-assisted model technology. For indoor and outdoor use. Stackable and resistant. Protection against UVA rays.