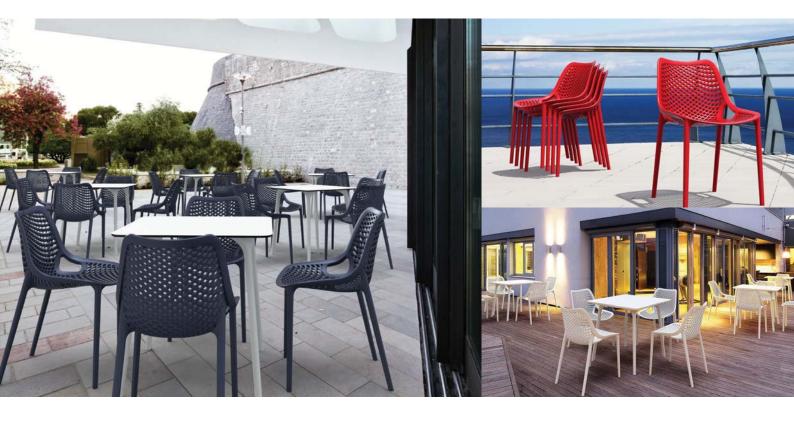

#### DESCRIPTION

Resol Grid is a light and stackable chair that can be adapted to any environment. Stylishly take your indoor or outdoor dining area to the next level with the sleek legs and airy, contoured grid seats.

#### GRID CHAIR

Chair injected in fiberglass and PP using gas-assisted model technology. For indoor and outdoor use. Stackable and resistant. Protection against UVA rays.