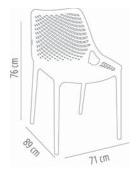

#### DIMENSIONS

W 50cm × L 60cm × H 82cm × Hs 44cm W 19.69in × L 23.63in × H 32.29in × Hs 17.33in

W width Llenght H height Hs seat height Ha arm height Ø diameter)