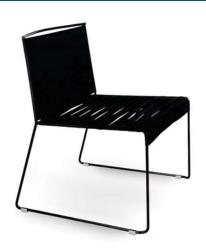

# **ESPIGA CHAIR**

Chair with a painted steel sled-base structure. Flame- retardant and water-repellent polyester strip. Anti-slip feet. Screws made of stainless steel. Net weight 6,16 kg

#### **DIMENSIONS**

W 54,6cm  $\times$  L 57cm  $\times$  H 81cm  $\times$  Hs 48,6cm W 21.5in × L 22.45in × H 31.89in × Hs 19.14in

W width Llenght H height Hs seat height Ha arm height Ø diameter