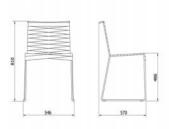

#### **DIMENSIONS**

W 54,6cm  $\times$  L 57cm  $\times$  H 81cm  $\times$  Hs 48,6cm W 21.5in × L 22.45in × H 31.89in × Hs 19.14in

W width Llenght H height Hs seat height Ha arm height Ø diameter