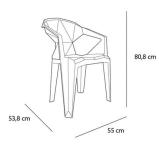

#### DIMENSIONS

W 55cm × L 53,8cm × H 80,8cm × Hs 44,5cm × Ha 66cm W 21.66in × L 21.19in × H 31.82in × Hs 17.52in × Ha 25.99in

(W width L lenght H height Hs seat height Ha arm height Ø diameter)