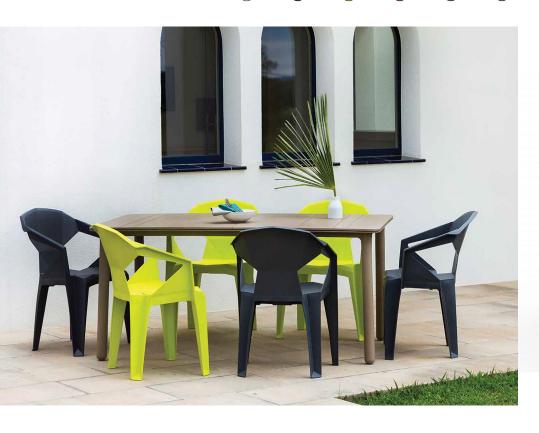

## DELTA CHAIR

Designed by Josep Llusca

#### DESCRIPTION

Monobloc armchair for indoor and outdoor use. Stackable and resistant. Injected in polypropylene. Protection against UVA rays.

#### DELTA CHAIR WITH ARMRESTS

Monobloc armchair for indoor and outdoor use. Stackable and resistant. Injected in polypropylene. Protection against UVA rays.