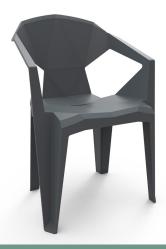

## DELTA CHAIR

Designed by Josep Llusca

#### DESCRIPTION

Monobloc armchair for indoor and outdoor use. Stackable and resistant. Injected in polypropylene. Protection against UVA rays.

#### DELTA CHAIR WITH ARMRESTS

Monobloc armchair for indoor and outdoor use. Stackable and resistant. Injected in polypropylene. Protection against UVA rays.