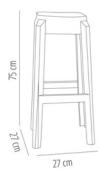

#### **DIMENSIONS**

W  $36cm \times L 36cm \times H 75cm$ W 14.18in  $\times$  L 14.18in  $\times$  H 29.53in

W width L lenght H height Hs seat height Ha arm height Ø diameter