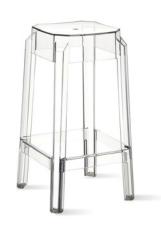

#### **DESCRIPTION**

Modern contemporary design & very elegant transparent polycarbonate bar stool. Can be used both indoors and outdoors. Scratch resistant. Commercial grade plastic polycarbonate resin. Strong legs and structure. Stackable.

#### DARREN STOOL

Stackable stool for indoor and outdoor use. Injected in polycarbonate with U.V. protection. Net weight 3,06 kg

#### **COLORS**

Transparent