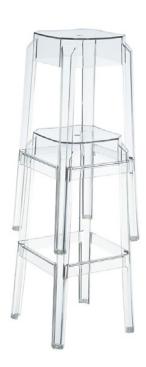

#### **DESCRIPTION**

Modern contemporary design & very elegant transparent polycarbonate bar stool. Can be used both indoors and outdoors. Scratch resistant. Commercial grade plastic polycarbonate resin. Strong legs and structure. Stackable.

#### **CHARACTERISTICS**

Weight: 3,06 Kg. | Stackable max: 4 units