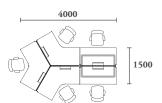

# conference V-shape

The free angle connector allows connection of two beams at multiple angles.