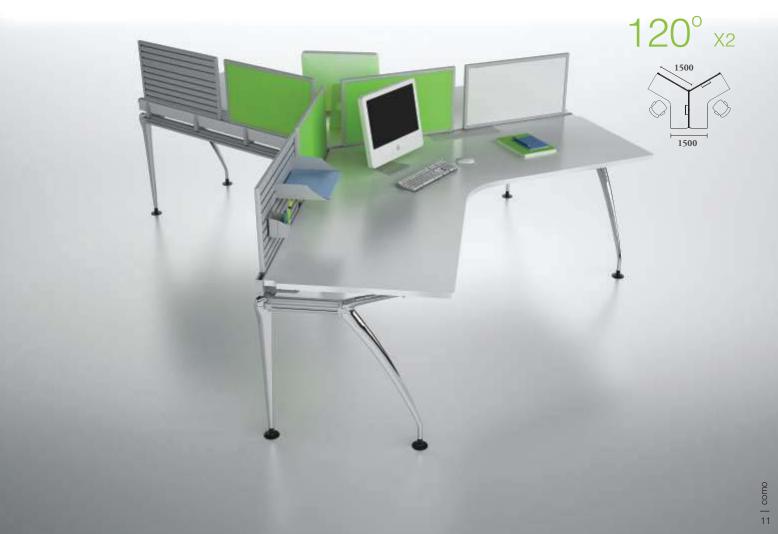

### insight

Every single components are well designed and precision engineered to fit the needs of every user.

3+2

#### team

The hanging beams offer exceptional flexibility and functionality by allowing overhead cabinets and lcd monitor arms to be mounted on.

#### como features

- 1 Double vertical pole allows running of wires and data cables from the floor to the table top beside providing a sturdy and stable working platform.
- 2 For seated privacy on demand, detachable panel screens define space and create boundaries for a person or team.
- 3 For less cluttered working area, COMO allows access to the power socket outlet from beneath the table top through a hatch cover.
- 4 Die cast aluminium LCD arm enables position of the monitor between two facing desks, making it easy for team work collaboration.
- 5 Turnable wire management tower cover enables easy installation of cables from ground to table top while keeping the wires hidden.
- 6 COMO combines simple forms and clear structure with design details that meet diverse user needs. The cable raceway, for example, is designed to route wires and cables to the lcd monitors without leaving them unmanaged.
- 7 The wire management box conceals the power points and allows high volume of wires to be routed from the floor to the table top.