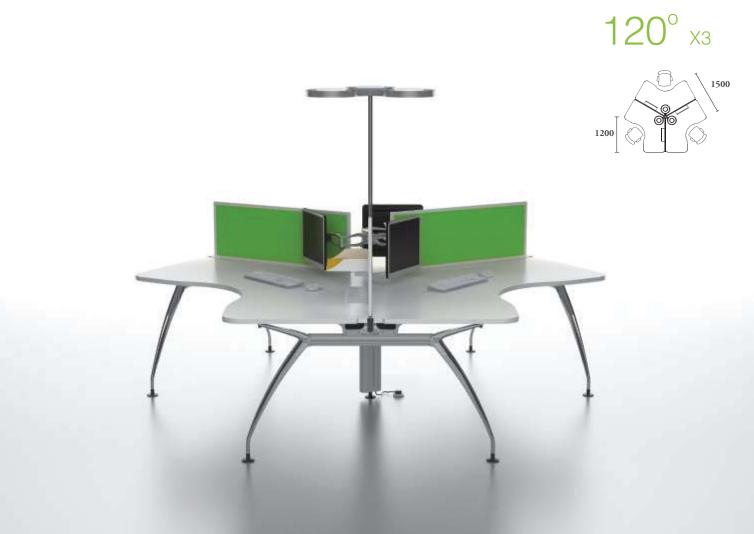

# conference V-shape

The free angle connector allows connection of two beams at multiple angles.