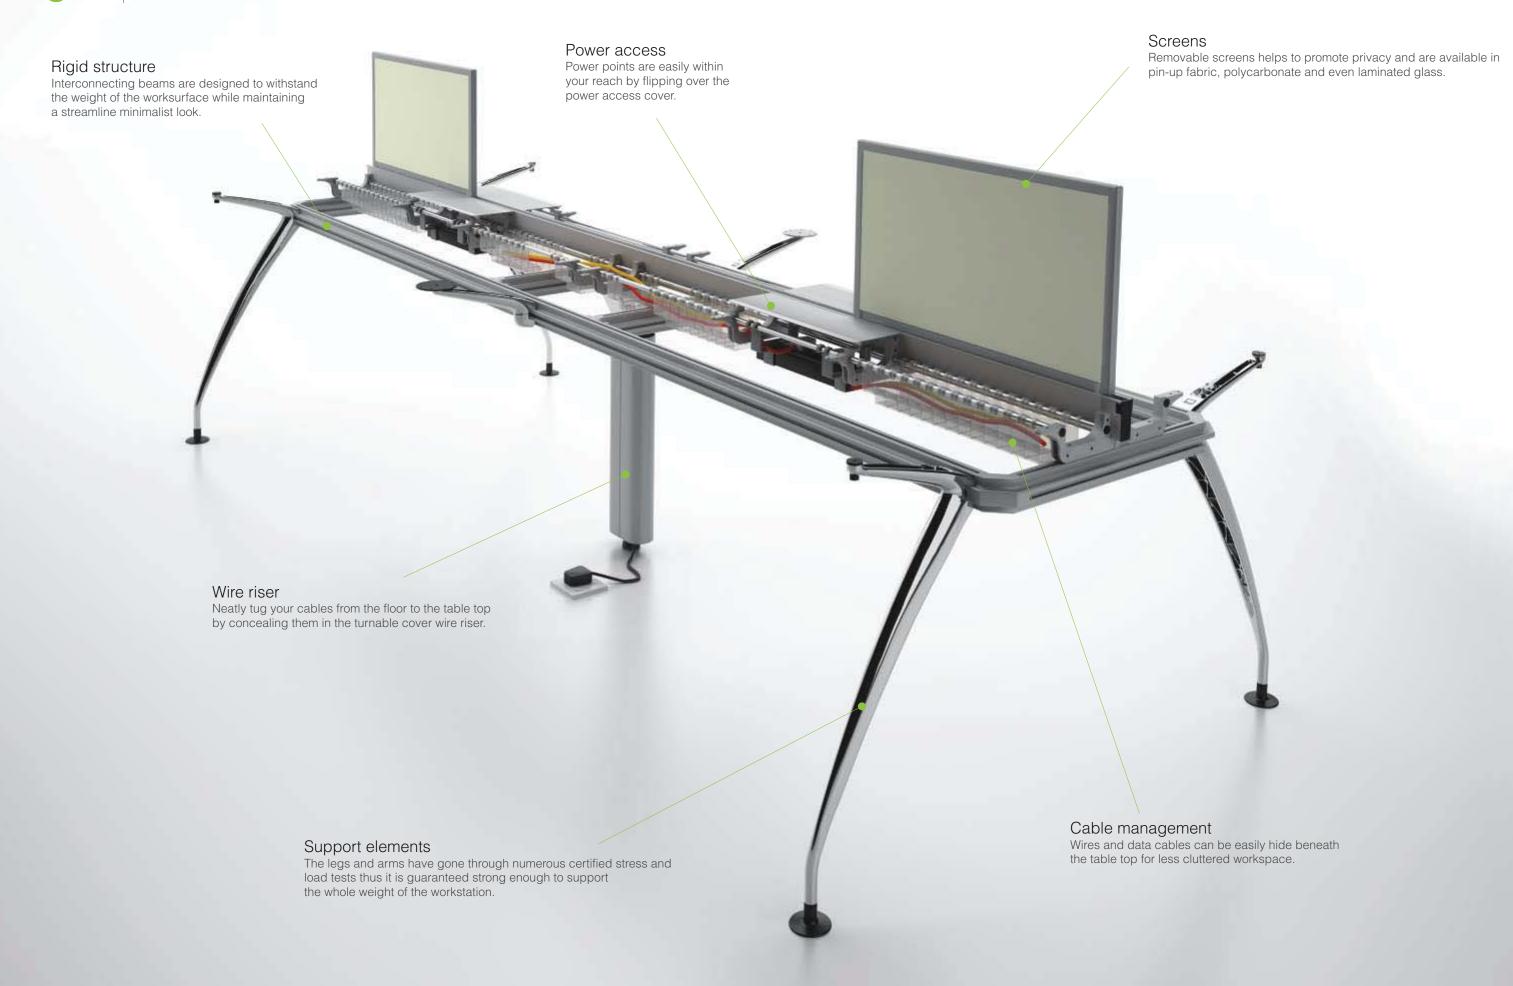

#### team

The hanging beams offer exceptional flexibility and functionality by allowing overhead cabinets and lcd monitor arms to be mounted on.

#### como features

- 1 Double vertical pole allows running of wires and data cables from the floor to the table top beside providing a sturdy and stable working platform.
- 2 For seated privacy on demand, detachable panel screens define space and create boundaries for a person or team.
- 3 For less cluttered working area, COMO allows access to the power socket outlet from beneath the table top through a hatch cover.
- 4 Die cast aluminium LCD arm enables position of the monitor between two facing desks, making it easy for team work collaboration.
- 5 Turnable wire management tower cover enables easy installation of cables from ground to table top while keeping the wires hidden.
- 6 COMO combines simple forms and clear structure with design details that meet diverse user needs. The cable raceway, for example, is designed to route wires and cables to the lcd monitors without leaving them unmanaged.
- 7 The wire management box conceals the power points and allows high volume of wires to be routed from the floor to the table top.