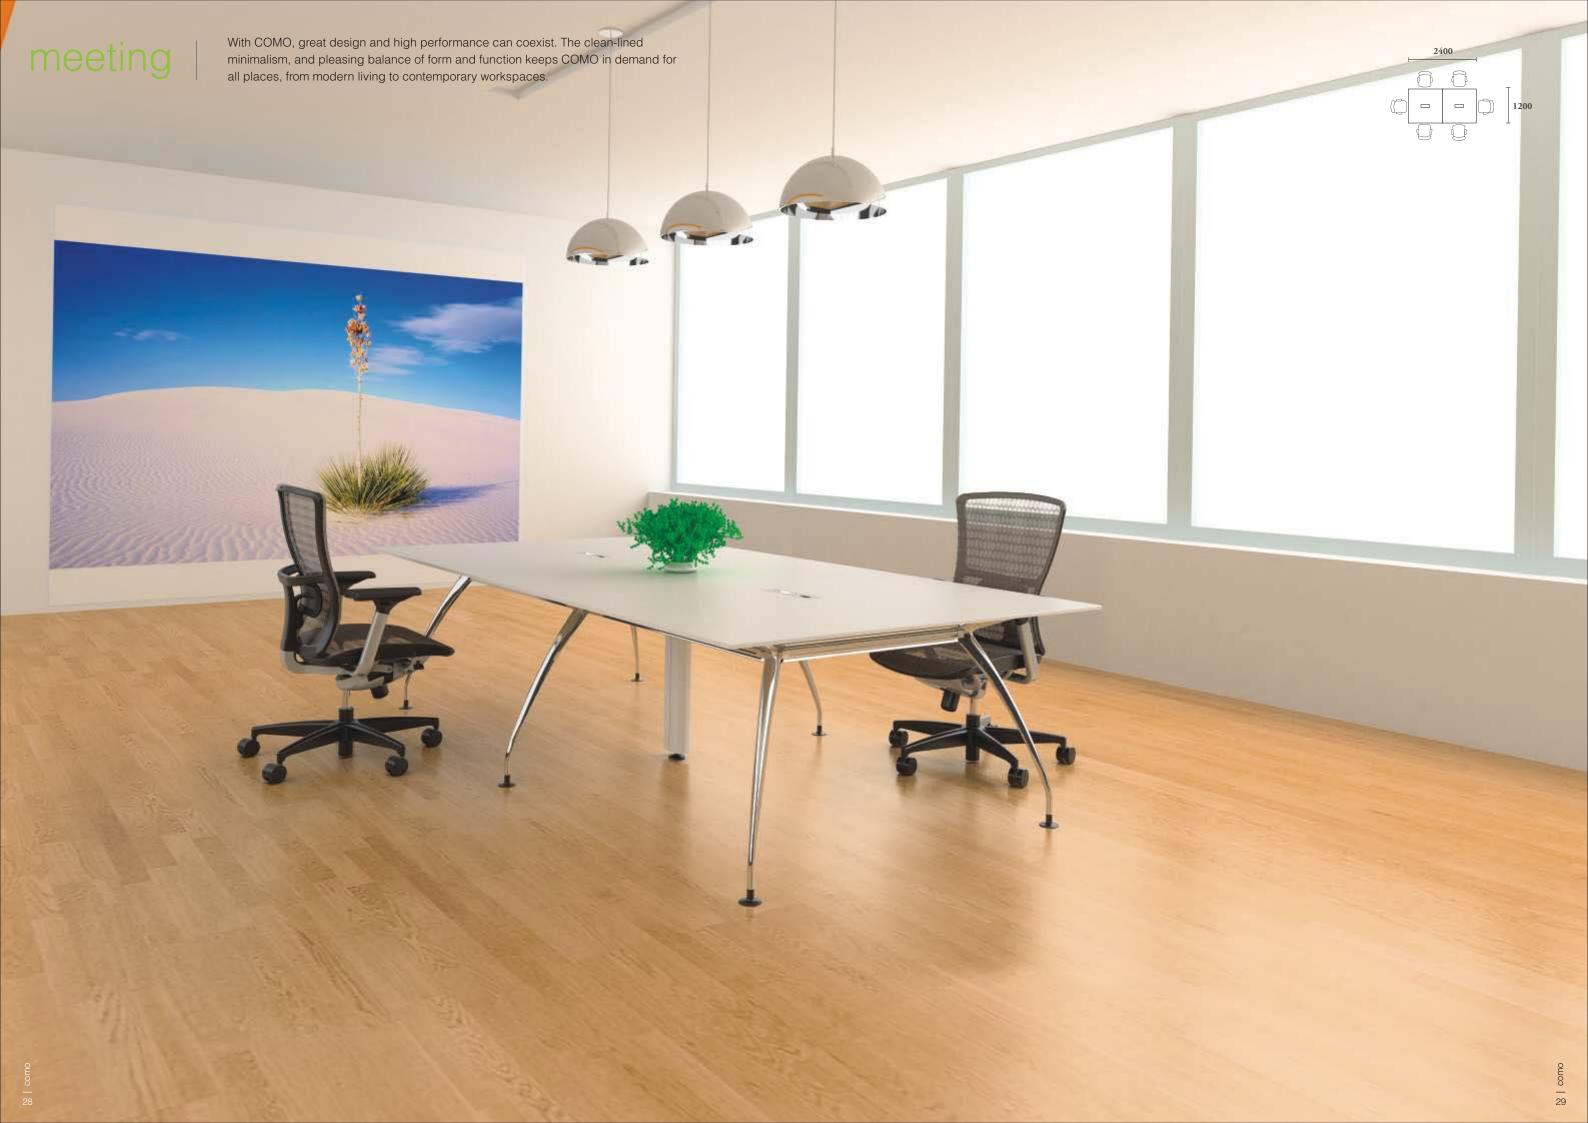

## dealer desking

wing

COMO desking with the combination of the high performance Soul chair blends in elegantly in a totally freestanding environment from open plans to private offices.

Como conference offers exceptional functionality and aesthetically inspired meeting ambience. The outstanding quality of the veneer wood top enhances the luxurious feel of the table and with its wire management capability, it is definitely a high performance conference table.