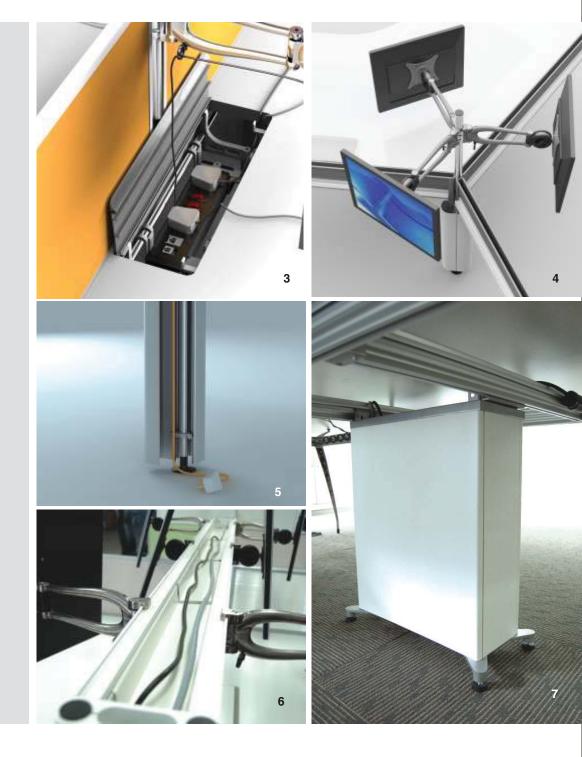

#### como features

- 1 Double vertical pole allows running of wires and data cables from the floor to the table top beside providing a sturdy and stable working platform.
- 2 For seated privacy on demand, detachable panel screens define space and create boundaries for a person or team.
- 3 For less cluttered working area, COMO allows access to the power socket outlet from beneath the table top through a hatch cover.
- 4 Die cast aluminium LCD arm enables position of the monitor between two facing desks, making it easy for team work collaboration.
- 5 Turnable wire management tower cover enables easy installation of cables from ground to table top while keeping the wires hidden.
- 6 COMO combines simple forms and clear structure with design details that meet diverse user needs. The cable raceway, for example, is designed to route wires and cables to the lcd monitors without leaving them unmanaged.
- 7 The wire management box conceals the power points and allows high volume of wires to be routed from the floor to the table top.