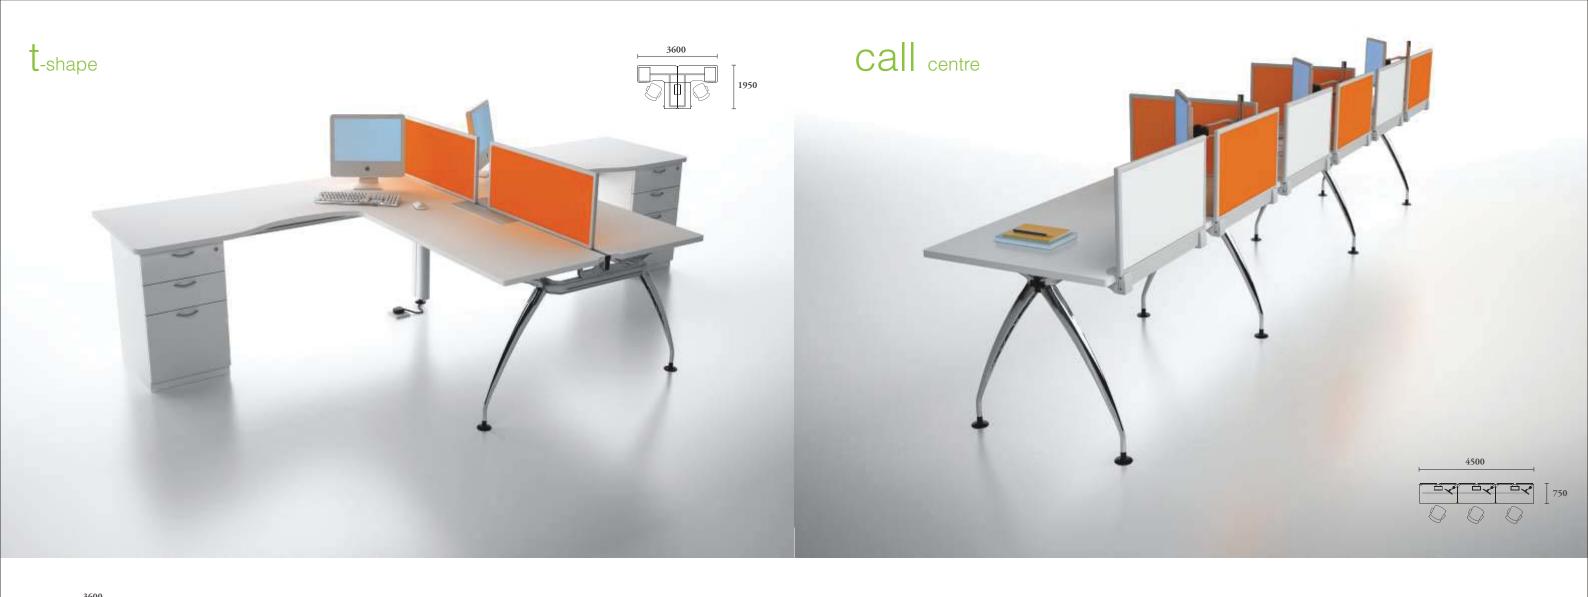

# conference V-shape

The free angle connector allows connection of two beams at multiple angles.