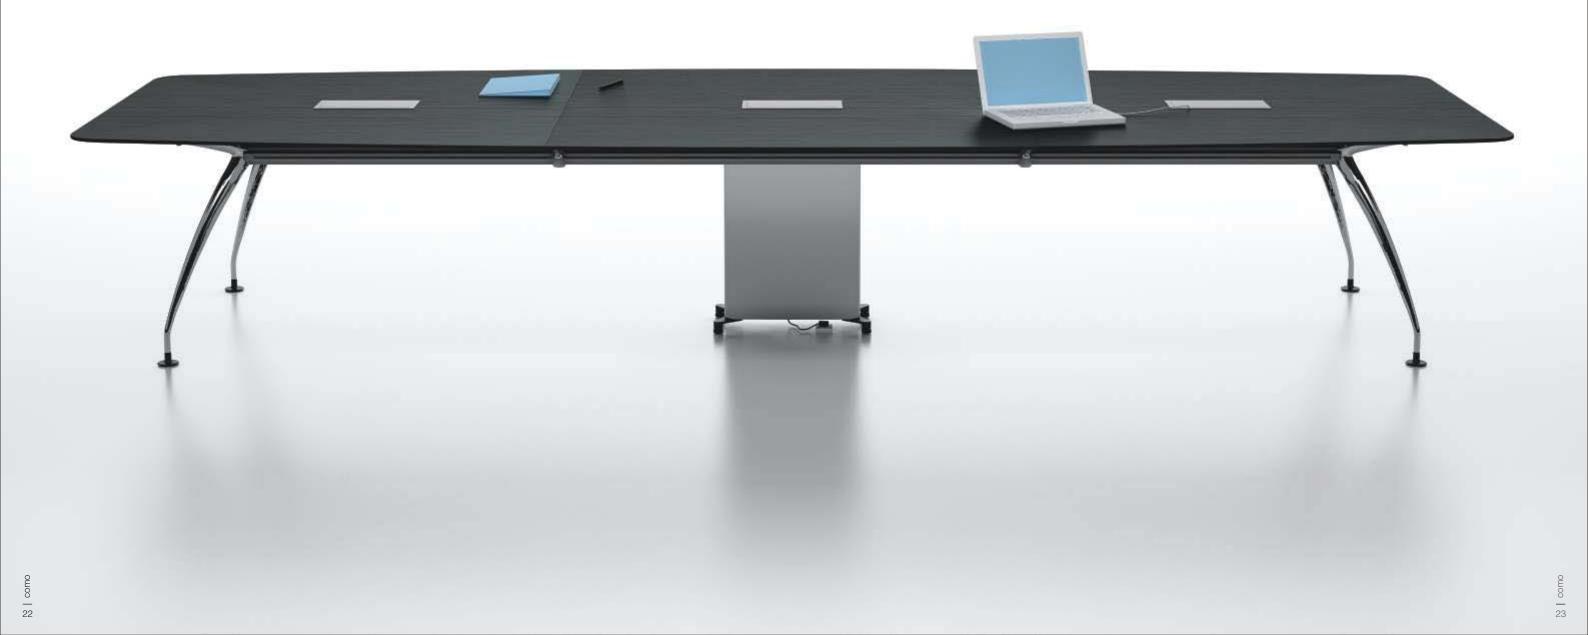

## dealer desking

wing

COMO desking with the combination of the high performance Soul chair blends in elegantly in a totally freestanding environment from open plans to private offices.

Como conference offers exceptional functionality and aesthetically inspired meeting ambience. The outstanding quality of the veneer wood top enhances the luxurious feel of the table and with its wire management capability, it is definitely a high performance conference table.