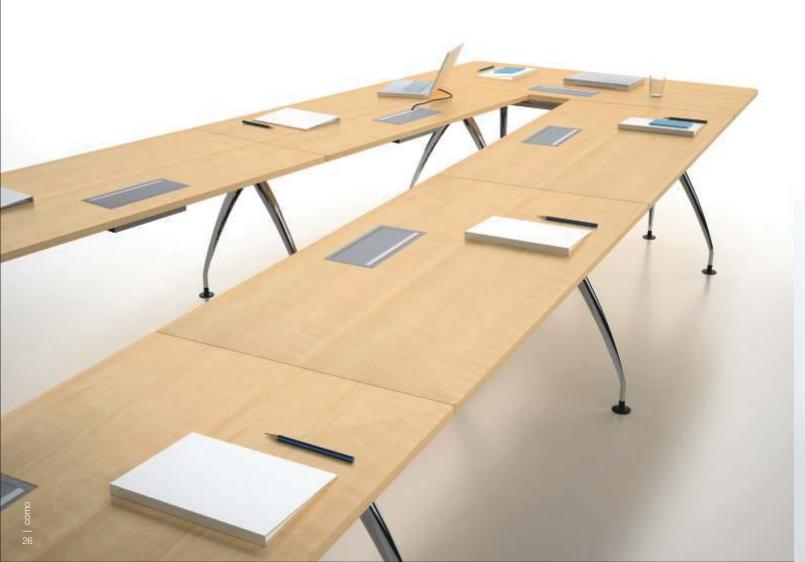

## dealer desking

wing

COMO desking with the combination of the high performance Soul chair blends in elegantly in a totally freestanding environment from open plans to private offices.

Como conference offers exceptional functionality and aesthetically inspired meeting ambience. The outstanding quality of the veneer wood top enhances the luxurious feel of the table and with its wire management capability, it is definitely a high performance conference table.

# conference V-shape

The free angle connector allows connection of two beams at multiple angles.