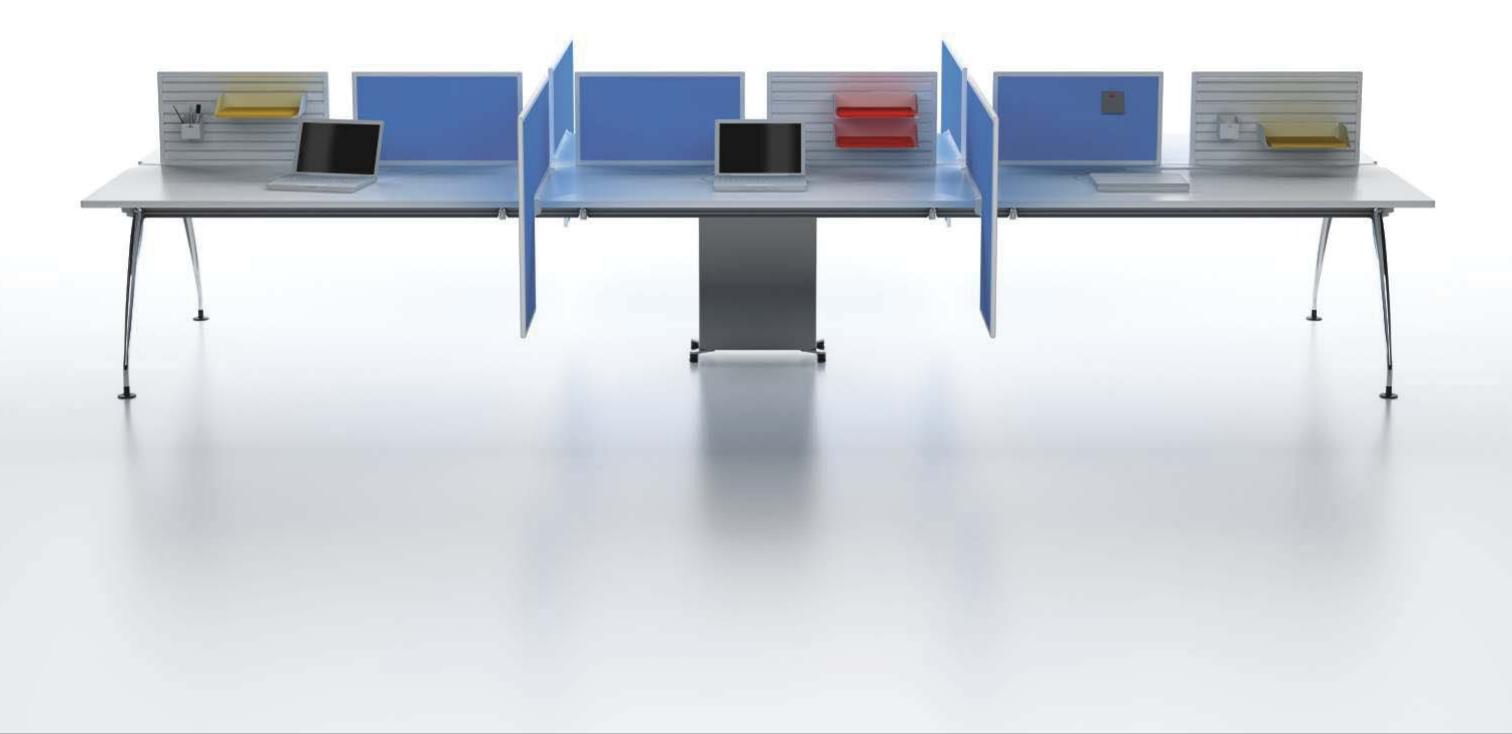

#### team

The hanging beams offer exceptional flexibility and functionality by allowing overhead cabinets and lcd monitor arms to be mounted on.

#### como features

- 1 Double vertical pole allows running of wires and data cables from the floor to the table top beside providing a sturdy and stable working platform.
- 2 For seated privacy on demand, detachable panel screens define space and create boundaries for a person or team.
- 3 For less cluttered working area, COMO allows access to the power socket outlet from beneath the table top through a hatch cover.
- 4 Die cast aluminium LCD arm enables position of the monitor between two facing desks, making it easy for team work collaboration.
- 5 Turnable wire management tower cover enables easy installation of cables from ground to table top while keeping the wires hidden.
- 6 COMO combines simple forms and clear structure with design details that meet diverse user needs. The cable raceway, for example, is designed to route wires and cables to the lcd monitors without leaving them unmanaged.
- 7 The wire management box conceals the power points and allows high volume of wires to be routed from the floor to the table top.