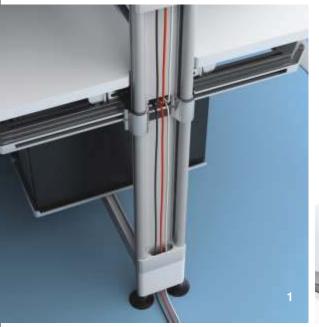

#### como features

- 1 Double vertical pole allows running of wires and data cables from the floor to the table top beside providing a sturdy and stable working platform.
- 2 For seated privacy on demand, detachable panel screens define space and create boundaries for a person or team.
- 3 For less cluttered working area, COMO allows access to the power socket outlet from beneath the table top through a hatch cover.
- 4 Die cast aluminium LCD arm enables position of the monitor between two facing desks, making it easy for team work collaboration.
- 5 Turnable wire management tower cover enables easy installation of cables from ground to table top while keeping the wires hidden.
- 6 COMO combines simple forms and clear structure with design details that meet diverse user needs. The cable raceway, for example, is designed to route wires and cables to the lcd monitors without leaving them unmanaged.
- 7 The wire management box conceals the power points and allows high volume of wires to be routed from the floor to the table top.