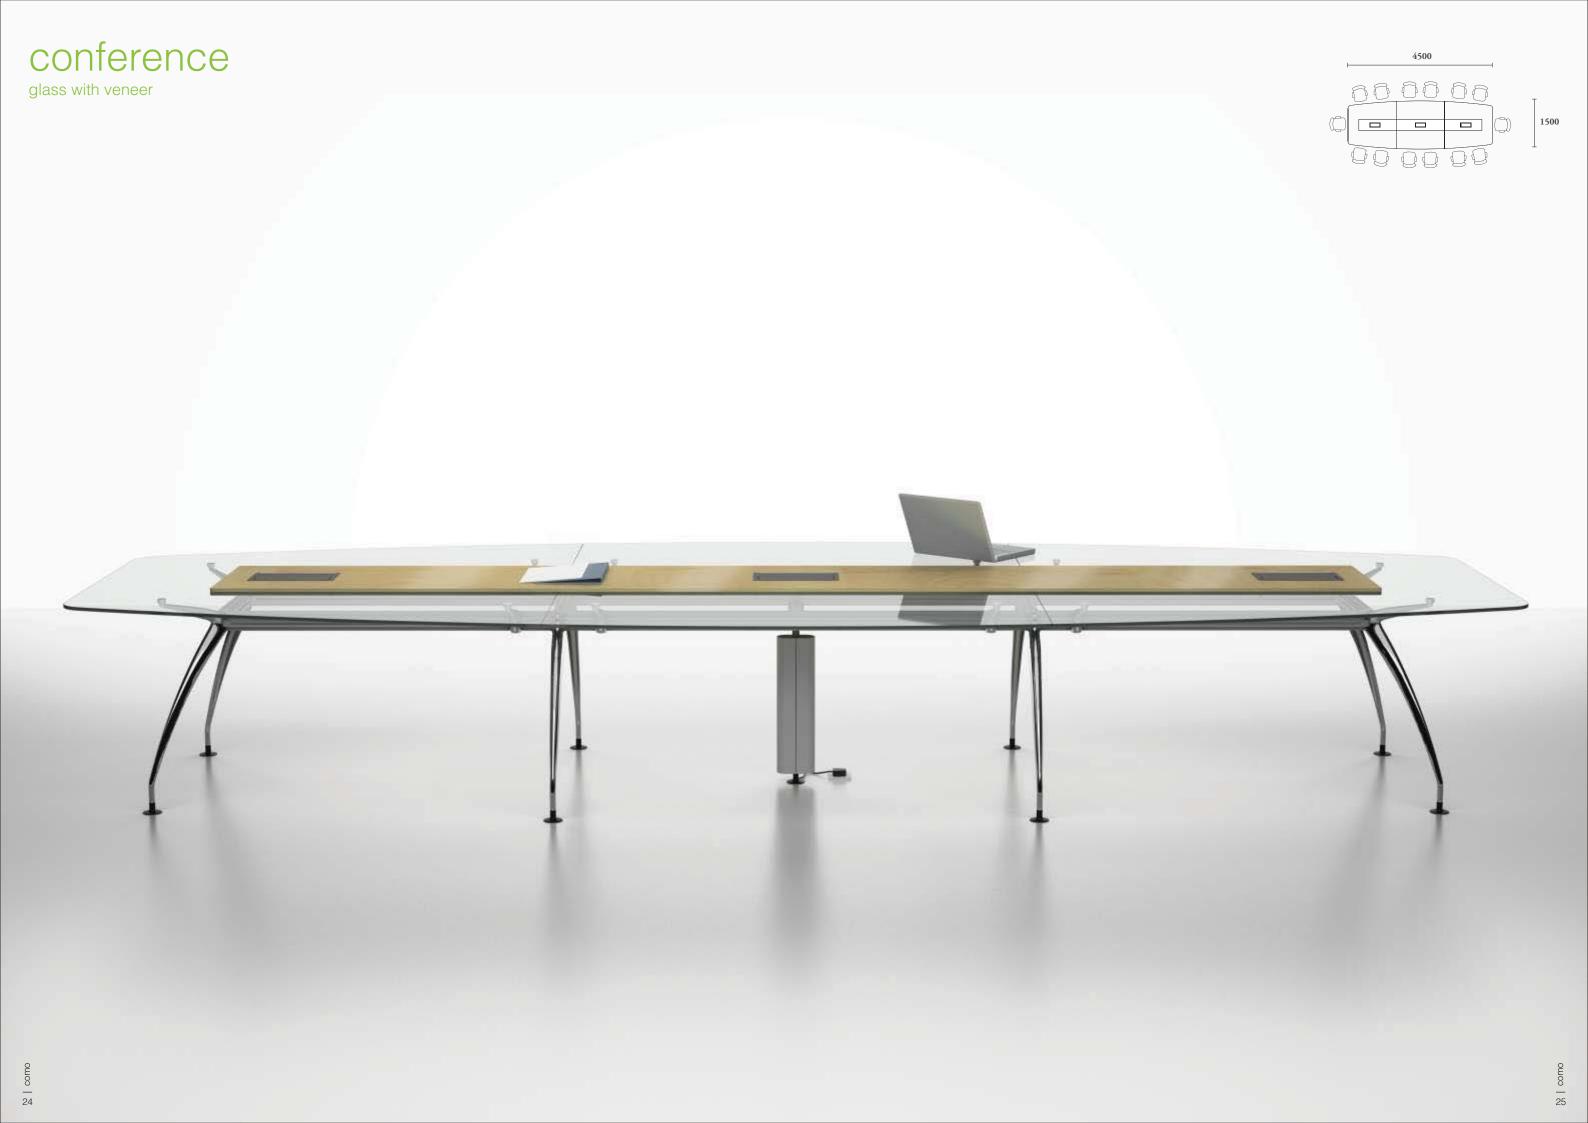

## dealer desking

wing

COMO desking with the combination of the high performance Soul chair blends in elegantly in a totally freestanding environment from open plans to private offices.

Como conference offers exceptional functionality and aesthetically inspired meeting ambience. The outstanding quality of the veneer wood top enhances the luxurious feel of the table and with its wire management capability, it is definitely a high performance conference table.