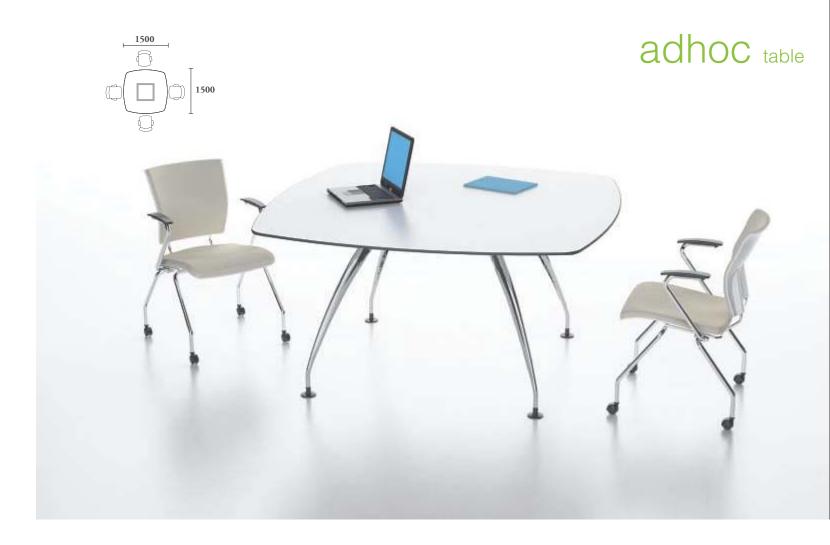

## dealer desking

wing

COMO desking with the combination of the high performance Soul chair blends in elegantly in a totally freestanding environment from open plans to private offices.

Como conference offers exceptional functionality and aesthetically inspired meeting ambience. The outstanding quality of the veneer wood top enhances the luxurious feel of the table and with its wire management capability, it is definitely a high performance conference table.