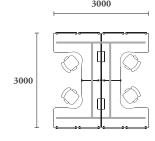

## dealer desking

wing

COMO desking with the combination of the high performance Soul chair blends in elegantly in a totally freestanding environment from open plans to private offices.

Como conference offers exceptional functionality and aesthetically inspired meeting ambience. The outstanding quality of the veneer wood top enhances the luxurious feel of the table and with its wire management capability, it is definitely a high performance conference table.