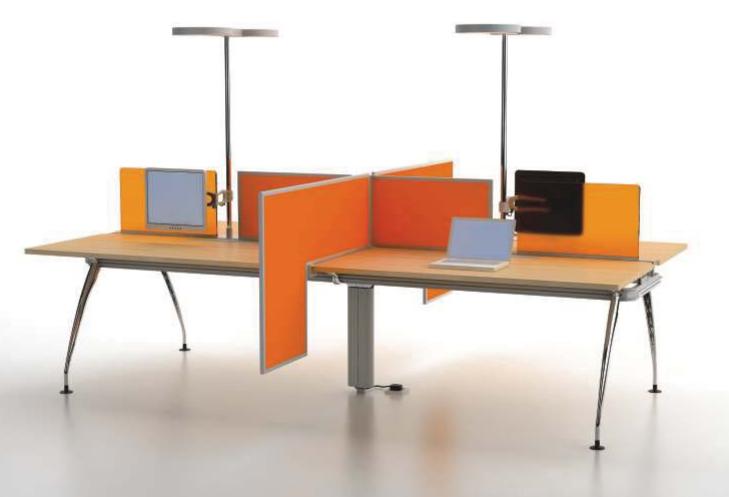

#### team

The hanging beams offer exceptional flexibility and functionality by allowing overhead cabinets and lcd monitor arms to be mounted on.

#### como features

- 1 Double vertical pole allows running of wires and data cables from the floor to the table top beside providing a sturdy and stable working platform.
- 2 For seated privacy on demand, detachable panel screens define space and create boundaries for a person or team.
- 3 For less cluttered working area, COMO allows access to the power socket outlet from beneath the table top through a hatch cover.
- 4 Die cast aluminium LCD arm enables position of the monitor between two facing desks, making it easy for team work collaboration.
- 5 Turnable wire management tower cover enables easy installation of cables from ground to table top while keeping the wires hidden.
- 6 COMO combines simple forms and clear structure with design details that meet diverse user needs. The cable raceway, for example, is designed to route wires and cables to the lcd monitors without leaving them unmanaged.
- 7 The wire management box conceals the power points and allows high volume of wires to be routed from the floor to the table top.