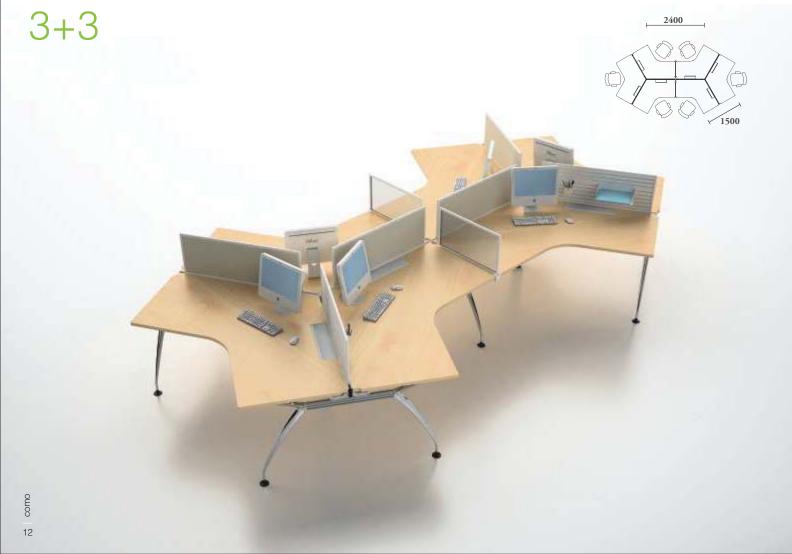

### insight

Every single components are well designed and precision engineered to fit the needs of every user.

3+2