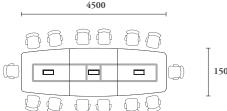

# conference V-shape

The free angle connector allows connection of two beams at multiple angles.