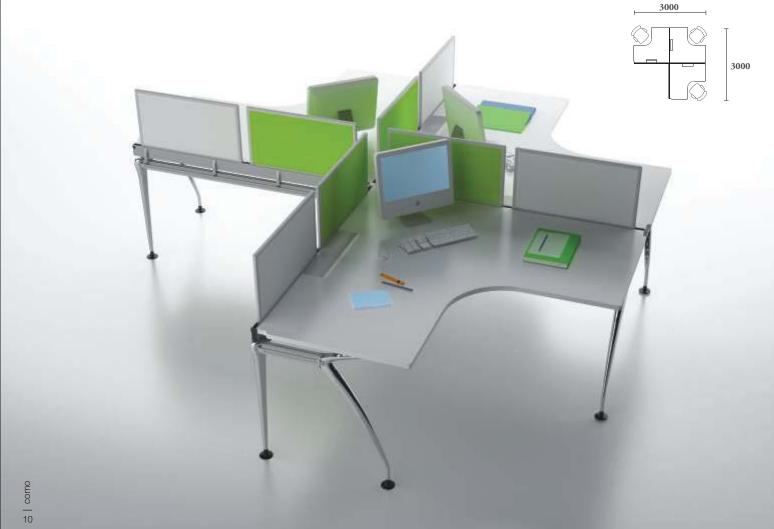

### insight

Every single components are well designed and precision engineered to fit the needs of every user.

3+2

#### como features

- 1 Double vertical pole allows running of wires and data cables from the floor to the table top beside providing a sturdy and stable working platform.
- 2 For seated privacy on demand, detachable panel screens define space and create boundaries for a person or team.
- 3 For less cluttered working area, COMO allows access to the power socket outlet from beneath the table top through a hatch cover.
- 4 Die cast aluminium LCD arm enables position of the monitor between two facing desks, making it easy for team work collaboration.
- 5 Turnable wire management tower cover enables easy installation of cables from ground to table top while keeping the wires hidden.
- 6 COMO combines simple forms and clear structure with design details that meet diverse user needs. The cable raceway, for example, is designed to route wires and cables to the lcd monitors without leaving them unmanaged.
- 7 The wire management box conceals the power points and allows high volume of wires to be routed from the floor to the table top.