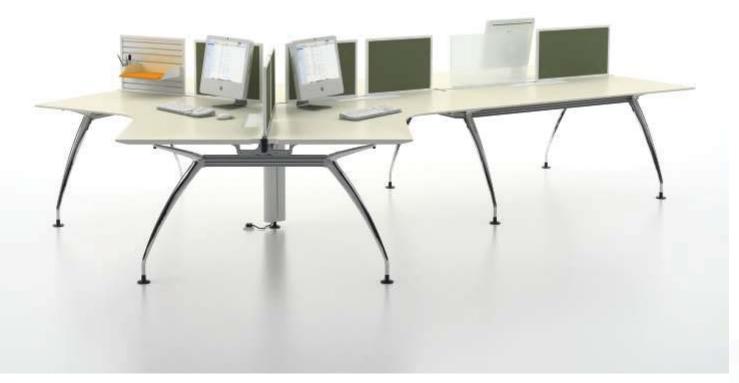

### insight

Every single components are well designed and precision engineered to fit the needs of every user.

3+2

#### como features

- 1 Double vertical pole allows running of wires and data cables from the floor to the table top beside providing a sturdy and stable working platform.
- 2 For seated privacy on demand, detachable panel screens define space and create boundaries for a person or team.
- 3 For less cluttered working area, COMO allows access to the power socket outlet from beneath the table top through a hatch cover.
- 4 Die cast aluminium LCD arm enables position of the monitor between two facing desks, making it easy for team work collaboration.
- 5 Turnable wire management tower cover enables easy installation of cables from ground to table top while keeping the wires hidden.
- 6 COMO combines simple forms and clear structure with design details that meet diverse user needs. The cable raceway, for example, is designed to route wires and cables to the lcd monitors without leaving them unmanaged.
- 7 The wire management box conceals the power points and allows high volume of wires to be routed from the floor to the table top.