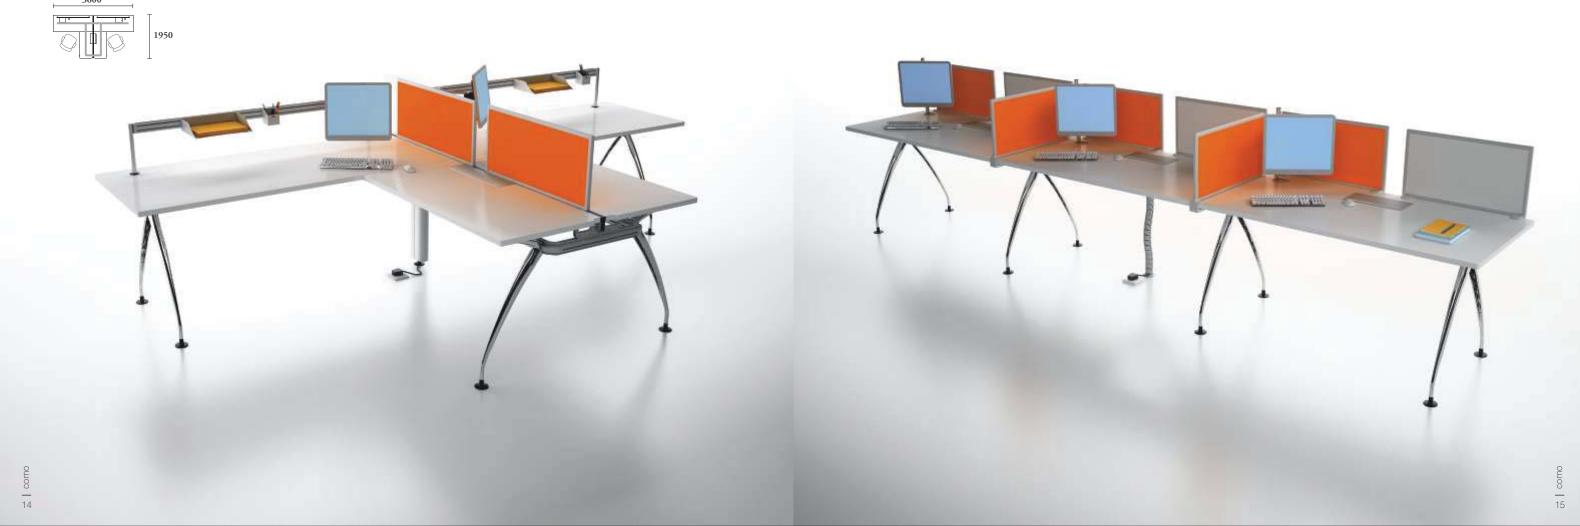

### insight

Every single components are well designed and precision engineered to fit the needs of every user.

3+2

#### como features

- 1 Double vertical pole allows running of wires and data cables from the floor to the table top beside providing a sturdy and stable working platform.
- 2 For seated privacy on demand, detachable panel screens define space and create boundaries for a person or team.
- 3 For less cluttered working area, COMO allows access to the power socket outlet from beneath the table top through a hatch cover.
- 4 Die cast aluminium LCD arm enables position of the monitor between two facing desks, making it easy for team work collaboration.
- 5 Turnable wire management tower cover enables easy installation of cables from ground to table top while keeping the wires hidden.
- 6 COMO combines simple forms and clear structure with design details that meet diverse user needs. The cable raceway, for example, is designed to route wires and cables to the lcd monitors without leaving them unmanaged.
- 7 The wire management box conceals the power points and allows high volume of wires to be routed from the floor to the table top.