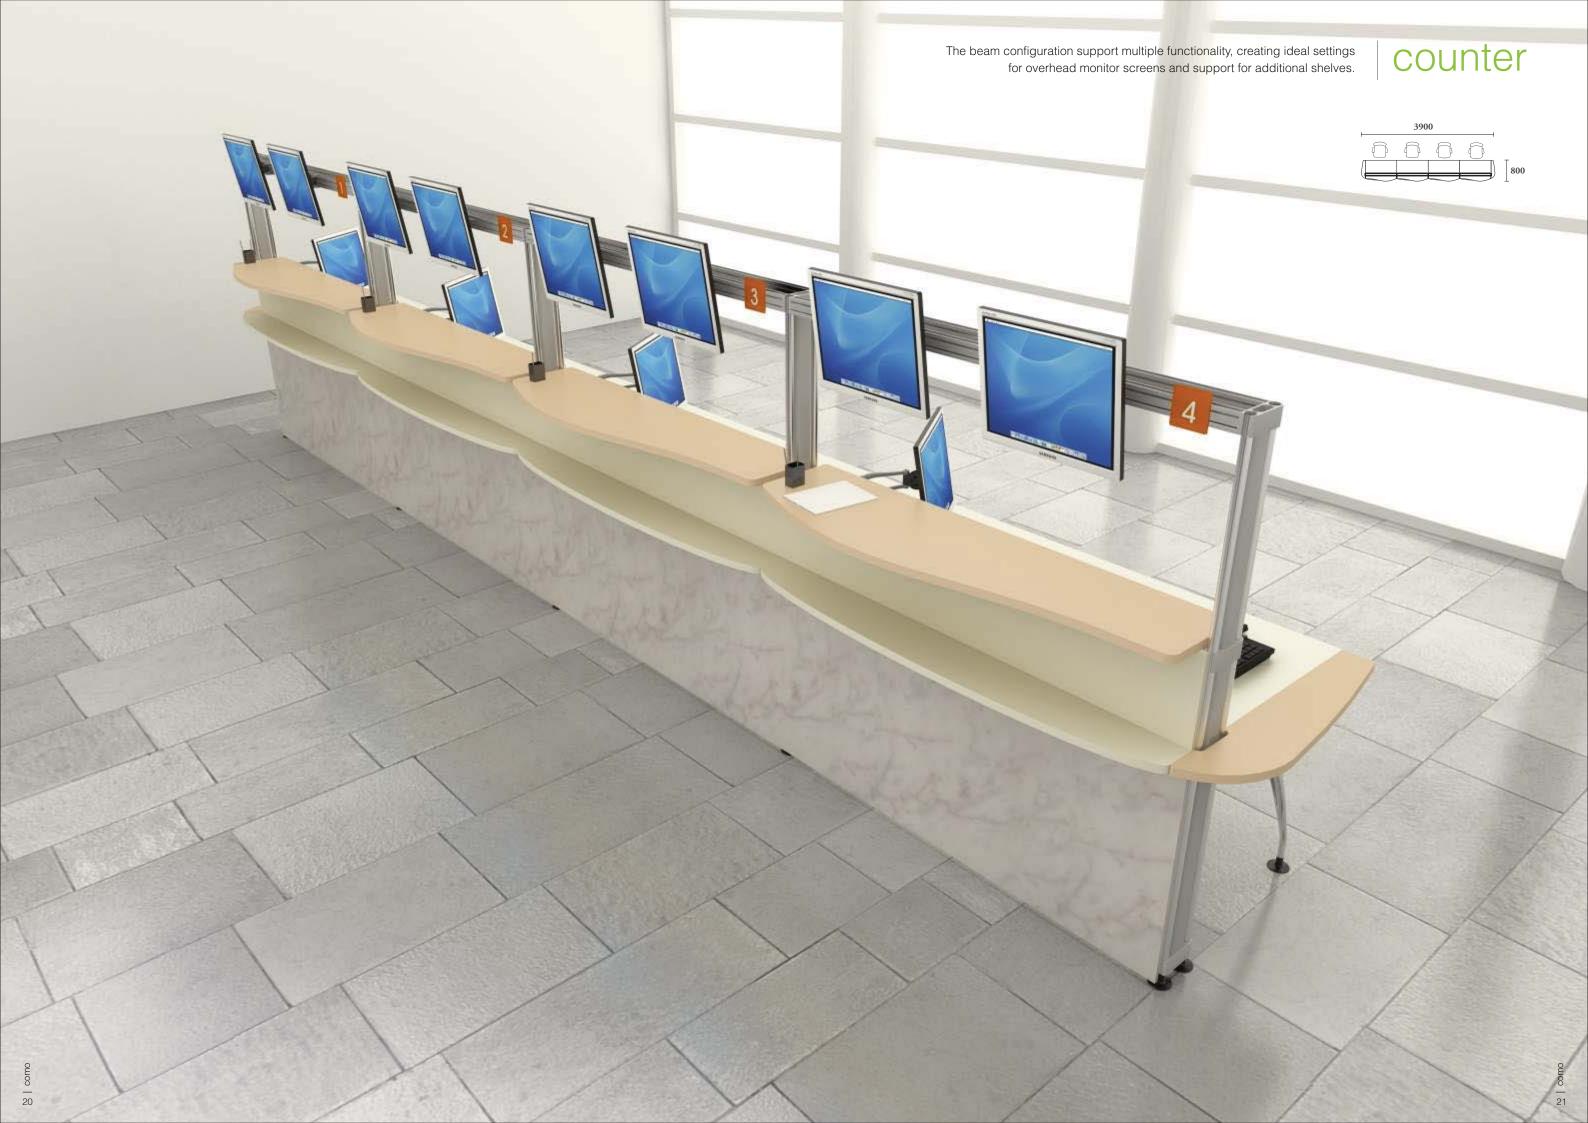

#### team

The hanging beams offer exceptional flexibility and functionality by allowing overhead cabinets and lcd monitor arms to be mounted on.