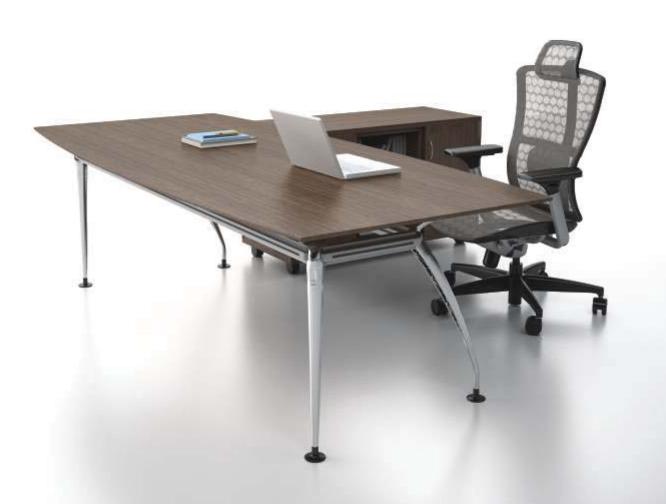

## dealer desking

wing

COMO desking with the combination of the high performance Soul chair blends in elegantly in a totally freestanding environment from open plans to private offices.

Como conference offers exceptional functionality and aesthetically inspired meeting ambience. The outstanding quality of the veneer wood top enhances the luxurious feel of the table and with its wire management capability, it is definitely a high performance conference table.