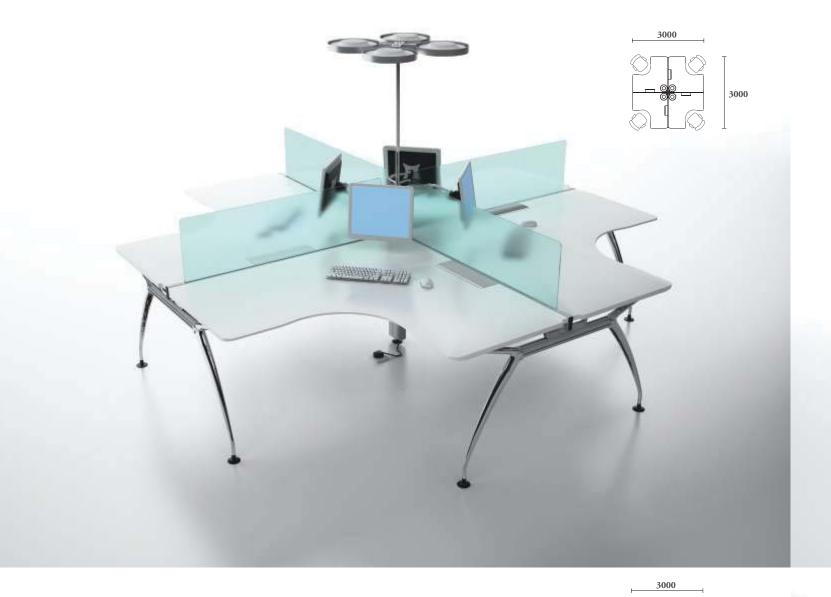

#### team

The hanging beams offer exceptional flexibility and functionality by allowing overhead cabinets and lcd monitor arms to be mounted on.

#### como features

- 1 Double vertical pole allows running of wires and data cables from the floor to the table top beside providing a sturdy and stable working platform.
- 2 For seated privacy on demand, detachable panel screens define space and create boundaries for a person or team.
- 3 For less cluttered working area, COMO allows access to the power socket outlet from beneath the table top through a hatch cover.
- 4 Die cast aluminium LCD arm enables position of the monitor between two facing desks, making it easy for team work collaboration.
- 5 Turnable wire management tower cover enables easy installation of cables from ground to table top while keeping the wires hidden.
- 6 COMO combines simple forms and clear structure with design details that meet diverse user needs. The cable raceway, for example, is designed to route wires and cables to the lcd monitors without leaving them unmanaged.
- 7 The wire management box conceals the power points and allows high volume of wires to be routed from the floor to the table top.