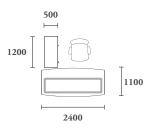

## dealer desking

wing

COMO desking with the combination of the high performance Soul chair blends in elegantly in a totally freestanding environment from open plans to private offices.

Como conference offers exceptional functionality and aesthetically inspired meeting ambience. The outstanding quality of the veneer wood top enhances the luxurious feel of the table and with its wire management capability, it is definitely a high performance conference table.