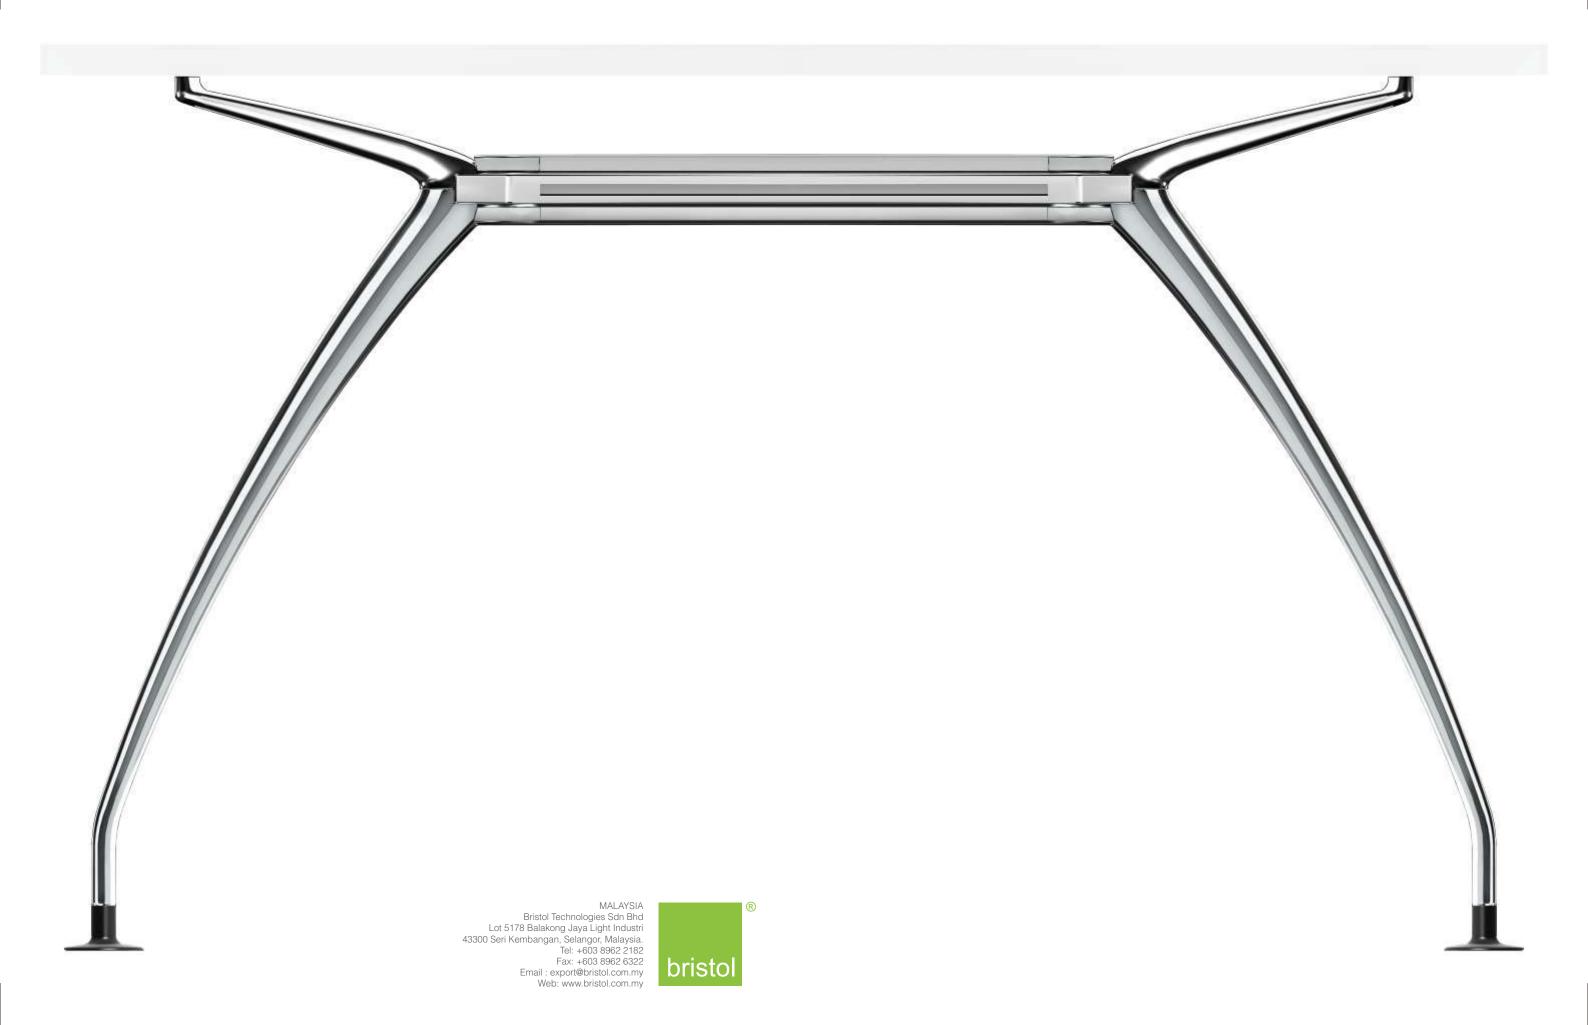

#### COMO signifies creative offices for modern organisations.

As the design story unfolds, the creation of COMO stems from the symbolism and shape of a spider. The spider encouraged us to weave our dreams into reality. Her body is made up roughly of a figure of eight which, laid on its side, is the symbol of infinity. Infinity is like the wheel of life, and strongly connotes the infinite possibilities of creation.

# conference V-shape

The free angle connector allows connection of two beams at multiple angles.