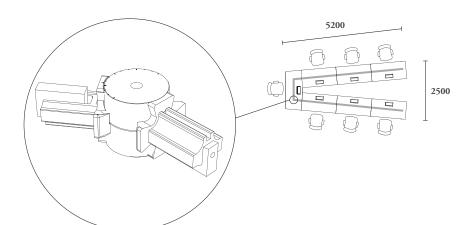

# conference V-shape

The free angle connector allows connection of two beams at multiple angles.