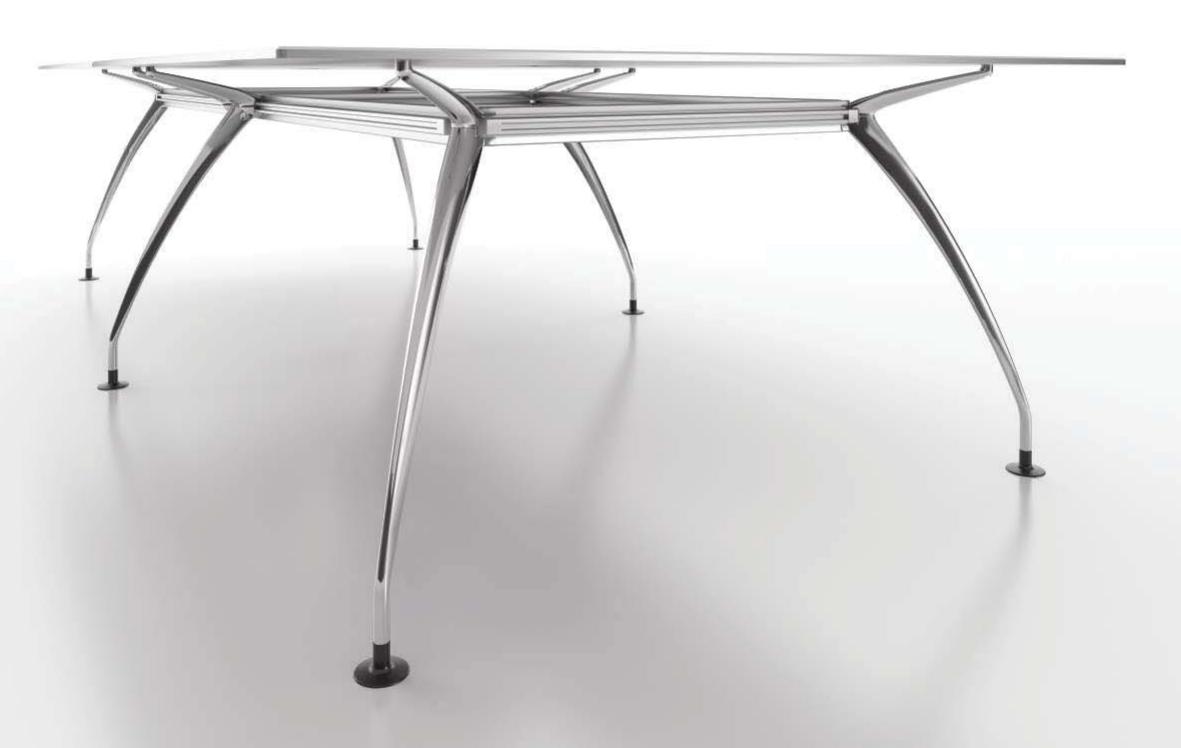

#### COMO signifies creative offices for modern organisations.

As the design story unfolds, the creation of COMO stems from the symbolism and shape of a spider. The spider encouraged us to weave our dreams into reality. Her body is made up roughly of a figure of eight which, laid on its side, is the symbol of infinity. Infinity is like the wheel of life, and strongly connotes the infinite possibilities of creation.