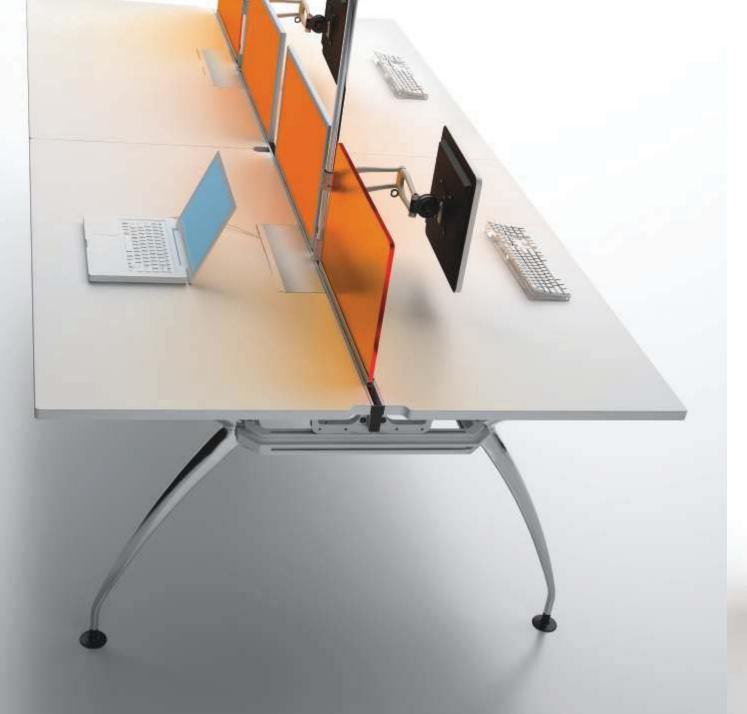

#### team

The hanging beams offer exceptional flexibility and functionality by allowing overhead cabinets and lcd monitor arms to be mounted on.

#### como features

- 1 Double vertical pole allows running of wires and data cables from the floor to the table top beside providing a sturdy and stable working platform.
- 2 For seated privacy on demand, detachable panel screens define space and create boundaries for a person or team.
- 3 For less cluttered working area, COMO allows access to the power socket outlet from beneath the table top through a hatch cover.
- 4 Die cast aluminium LCD arm enables position of the monitor between two facing desks, making it easy for team work collaboration.
- 5 Turnable wire management tower cover enables easy installation of cables from ground to table top while keeping the wires hidden.
- 6 COMO combines simple forms and clear structure with design details that meet diverse user needs. The cable raceway, for example, is designed to route wires and cables to the lcd monitors without leaving them unmanaged.
- 7 The wire management box conceals the power points and allows high volume of wires to be routed from the floor to the table top.