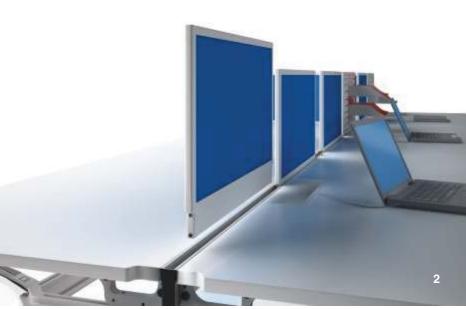

### insight

Every single components are well designed and precision engineered to fit the needs of every user.

3+2

#### team

The hanging beams offer exceptional flexibility and functionality by allowing overhead cabinets and lcd monitor arms to be mounted on.

#### como features

- 1 Double vertical pole allows running of wires and data cables from the floor to the table top beside providing a sturdy and stable working platform.
- 2 For seated privacy on demand, detachable panel screens define space and create boundaries for a person or team.
- 3 For less cluttered working area, COMO allows access to the power socket outlet from beneath the table top through a hatch cover.
- 4 Die cast aluminium LCD arm enables position of the monitor between two facing desks, making it easy for team work collaboration.
- 5 Turnable wire management tower cover enables easy installation of cables from ground to table top while keeping the wires hidden.
- 6 COMO combines simple forms and clear structure with design details that meet diverse user needs. The cable raceway, for example, is designed to route wires and cables to the lcd monitors without leaving them unmanaged.
- 7 The wire management box conceals the power points and allows high volume of wires to be routed from the floor to the table top.