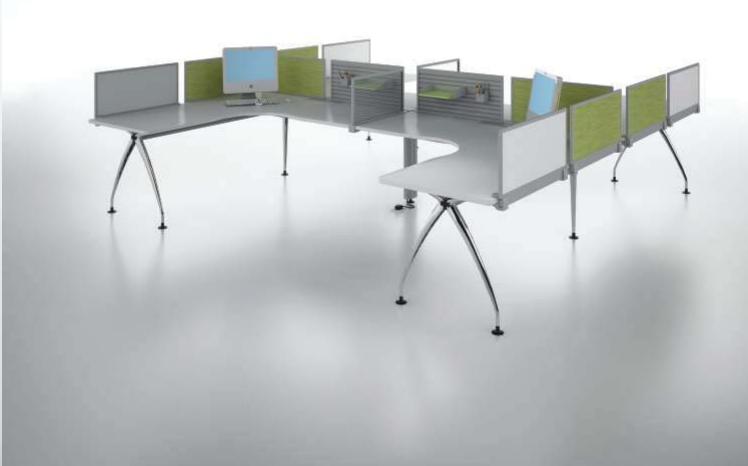

#### team

The hanging beams offer exceptional flexibility and functionality by allowing overhead cabinets and lcd monitor arms to be mounted on.

#### como features

- 1 Double vertical pole allows running of wires and data cables from the floor to the table top beside providing a sturdy and stable working platform.
- 2 For seated privacy on demand, detachable panel screens define space and create boundaries for a person or team.
- 3 For less cluttered working area, COMO allows access to the power socket outlet from beneath the table top through a hatch cover.
- 4 Die cast aluminium LCD arm enables position of the monitor between two facing desks, making it easy for team work collaboration.
- 5 Turnable wire management tower cover enables easy installation of cables from ground to table top while keeping the wires hidden.
- 6 COMO combines simple forms and clear structure with design details that meet diverse user needs. The cable raceway, for example, is designed to route wires and cables to the lcd monitors without leaving them unmanaged.
- 7 The wire management box conceals the power points and allows high volume of wires to be routed from the floor to the table top.