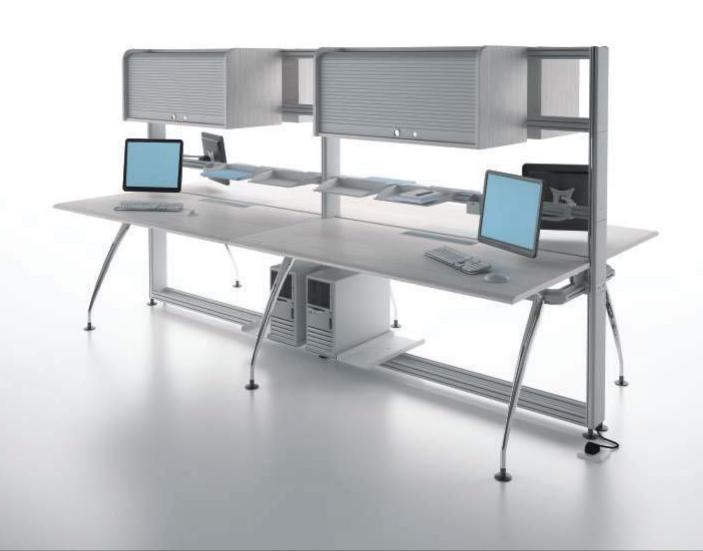

#### team

The hanging beams offer exceptional flexibility and functionality by allowing overhead cabinets and lcd monitor arms to be mounted on.

#### como features

- 1 Double vertical pole allows running of wires and data cables from the floor to the table top beside providing a sturdy and stable working platform.
- 2 For seated privacy on demand, detachable panel screens define space and create boundaries for a person or team.
- 3 For less cluttered working area, COMO allows access to the power socket outlet from beneath the table top through a hatch cover.
- 4 Die cast aluminium LCD arm enables position of the monitor between two facing desks, making it easy for team work collaboration.
- 5 Turnable wire management tower cover enables easy installation of cables from ground to table top while keeping the wires hidden.
- 6 COMO combines simple forms and clear structure with design details that meet diverse user needs. The cable raceway, for example, is designed to route wires and cables to the lcd monitors without leaving them unmanaged.
- 7 The wire management box conceals the power points and allows high volume of wires to be routed from the floor to the table top.