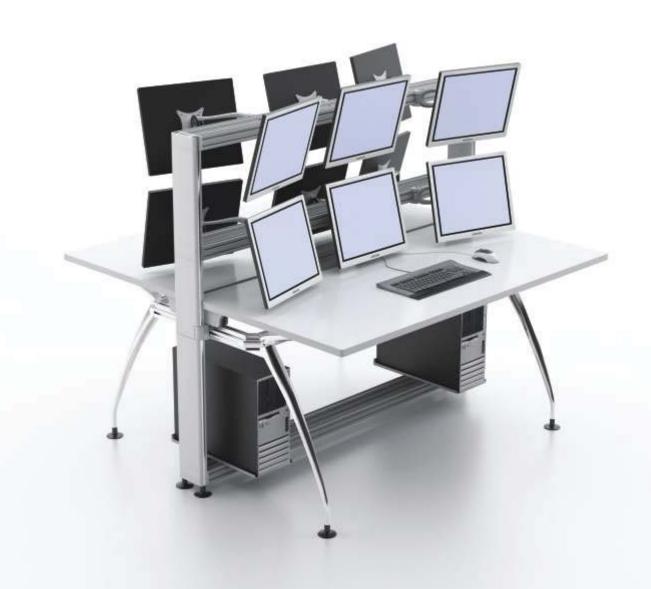

#### team

The hanging beams offer exceptional flexibility and functionality by allowing overhead cabinets and lcd monitor arms to be mounted on.