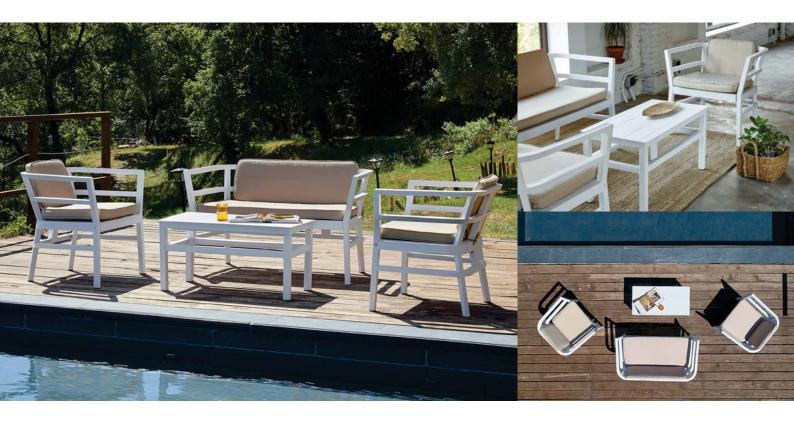

## **DESCRIPTION**

Sleek in design as well as functional, the click-clack set is perfect for any outdoor living space. These easy to assemble pieces with UV protection offer endless, modern style.

# CLICK-CLACK SET

Injected polypropylene set for indoor and outdoor use consisting of 1 double sofa, 2 armchairs, 1 table and 3 beige cushions. Optimal packaging.