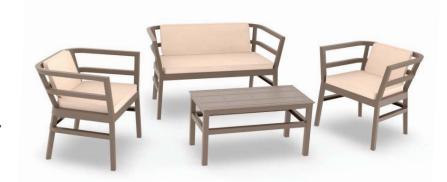

## **DESCRIPTION**

Sleek in design as well as functional, the click-clack set is perfect for any outdoor living space. These easy to assemble pieces with UV protection offer endless, modern style.

# CLICK-CLACK SET

Injected polypropylene set for indoor and outdoor use consisting of 1 double sofa, 2 armchairs, 1 table and 3 beige cushions. Optimal packaging.