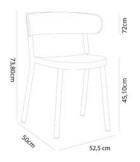

#### **DIMENSIONS**

W 52.5cm  $\times$  L 50cm  $\times$  H 73.8m  $\times$  Hs 45.1cm  $\times$  Ha 72cm W 20.67in × L 19.69in × H 29.06in × Hs 17.76in × Ha 28.35in

W width Llenght H height Hs seat height Ha arm height Ø diameter