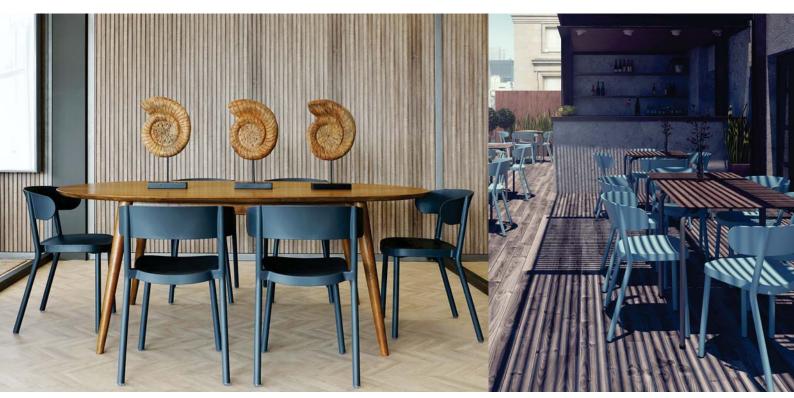

#### **DESCRIPTION**

The Casino chair is friendly, simple, straightforward, nice-looking and elegant. It is suitable for indoor and outdoor use in all commercial and public areas.

### **CASINO CHAIR**

Armchair for indoor and outdoor use. Injected with fiberglass & PP using gas assisted injection moulding tecnology. Stackable. UV protection. Net weight 3,5 kg