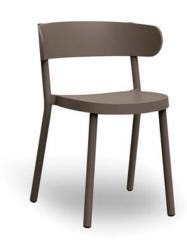

#### **DESCRIPTION**

The Casino chair is friendly, simple, straightforward, nice-looking and elegant. It is suitable for indoor and outdoor use in all commercial and public areas.

### **CASINO CHAIR**

Armchair for indoor and outdoor use. Injected with fiberglass & PP using gas assisted injection moulding tecnology. Stackable. UV protection. Net weight 3,5 kg