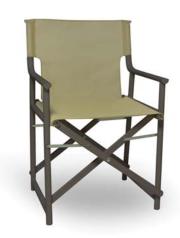

## **DESCRIPTION**

The Boss armchair offers a director-style chair designed for outdoor living. The foldable pewter-finish sturdy metal frame and the upholstered seat in ultra soft durable and breathable mesh transmits cozyness & elegance.

# **BOSS CHAIR**

Folding chair for indoor and outdoor use. Injected in polypropylene with fiberglass. UV protection. Net weight 5 kg. Batyline Iso textilene from Serge Ferrari.