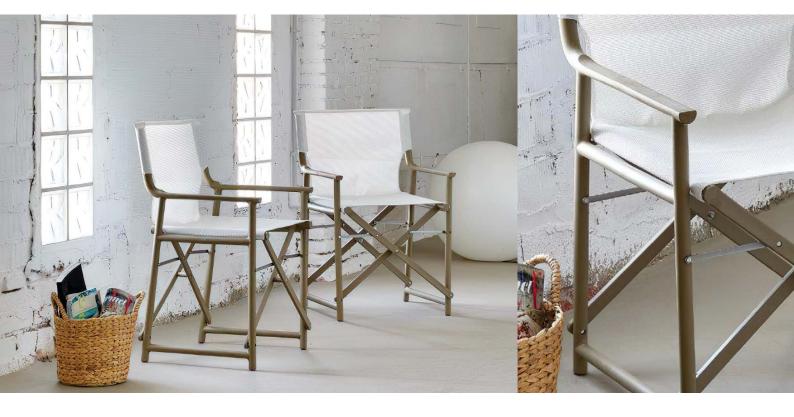

## **DESCRIPTION**

The Boss armchair offers a director-style chair designed for outdoor living. The foldable pewter-finish sturdy metal frame and the upholstered seat in ultra soft durable and breathable mesh transmits cozyness & elegance.

# **BOSS CHAIR**

Folding chair for indoor and outdoor use. Injected in polypropylene with fiberglass. UV protection. Net weight 5 kg. Batyline Iso textilene from Serge Ferrari.

#### **DIMENSIONS**

W 53,5cm × L 49cm × H 85cm × Hs 47cm × Ha 60,5cm W 21.07in × L 19.3in × H 33.47in × Hs 18.51in × Ha 23.82in

(W width Llenght H height Hs seat height Ha arm height Ø diameter)