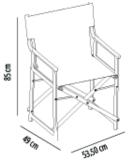

#### **DIMENSIONS**

W 53,5cm × L 49cm × H 85cm × Hs 47cm × Ha 60,5cm W 21.07in × L 19.3in × H 33.47in × Hs 18.51in × Ha 23.82in

(W width Llenght H height Hs seat height Ha arm height Ø diameter)