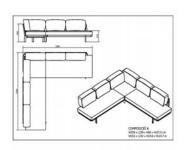

### ANTHEA SET

Anthea Sofa system with lacquered aluminium structure, cushions and upholstery suitable for outdoor use, and backrest in braided trimming tape on aluminium tube. Its basic ingredients are colour, solutions for textile innovations and form. Perfect features for both indoors and outdoors.

#### CHARACTERISTICS

Weight: 86.7 Kg.