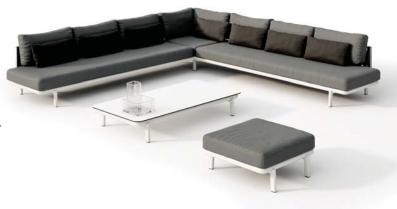

# ANTHEA SET

Designed by Monica Armani

## DESCRIPTION

Anthea exquisite design turns it into the star of the setting, a distinguished collection for the most select homes. Perfect for both indoors and outdoors.

### ANTHEA SET

Anthea Sofa system with lacquered aluminium structure, cushions and upholstery suitable for outdoor use, and backrest in braided trimming tape on aluminium tube. Its basic ingredients are colour, solutions for textile innovations and form. Perfect features for both indoors and outdoors.