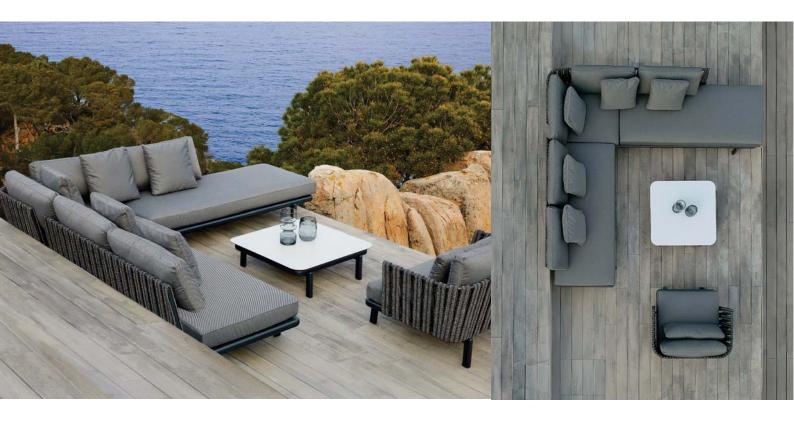

# ANTHEA SET

Designed by Monica Armani

## DESCRIPTION

Anthea exquisite design turns it into the star of the setting, a distinguished collection for the most select homes. Perfect for both indoors and outdoors.

### ANTHEA SET

Anthea Sofa system with lacquered aluminium structure, cushions and upholstery suitable for outdoor use, and backrest in braided trimming tape on aluminium tube. Its basic ingredients are colour, solutions for textile innovations and form. Perfect features for both indoors and outdoors.