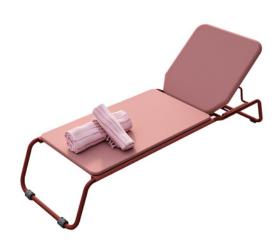

### **DESCRIPTION**

The elegant lounger from the Anthea collection is a lightweight and easy to maintain poolbed. It's exquisite design turns each of its elements into the star of the setting. Ideal for hotels, resorts & touristic villages.

## ANTHEA POOLBED

Lacquered stainless steel structure, with adjustable inclination and upholstery. Suitable for outdoors.