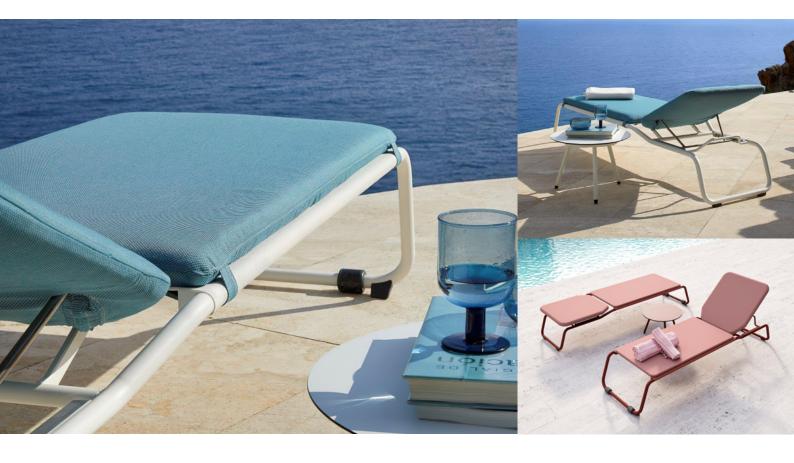

### **DESCRIPTION**

The elegant lounger from the Anthea collection is a lightweight and easy to maintain poolbed. It's exquisite design turns each of its elements into the star of the setting. Ideal for hotels, resorts & touristic villages.

## ANTHEA POOLBED

Lacquered stainless steel structure, with adjustable inclination and upholstery. Suitable for outdoors.