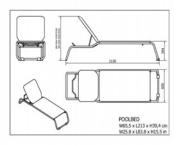

#### **DIMENSIONS**

W 65,5cm × L 213cm × H 39,4cm W 25.79in × L 83.86in × H 15.52in

W width L lenght H height Hs seat height Ha arm height Ø diameter